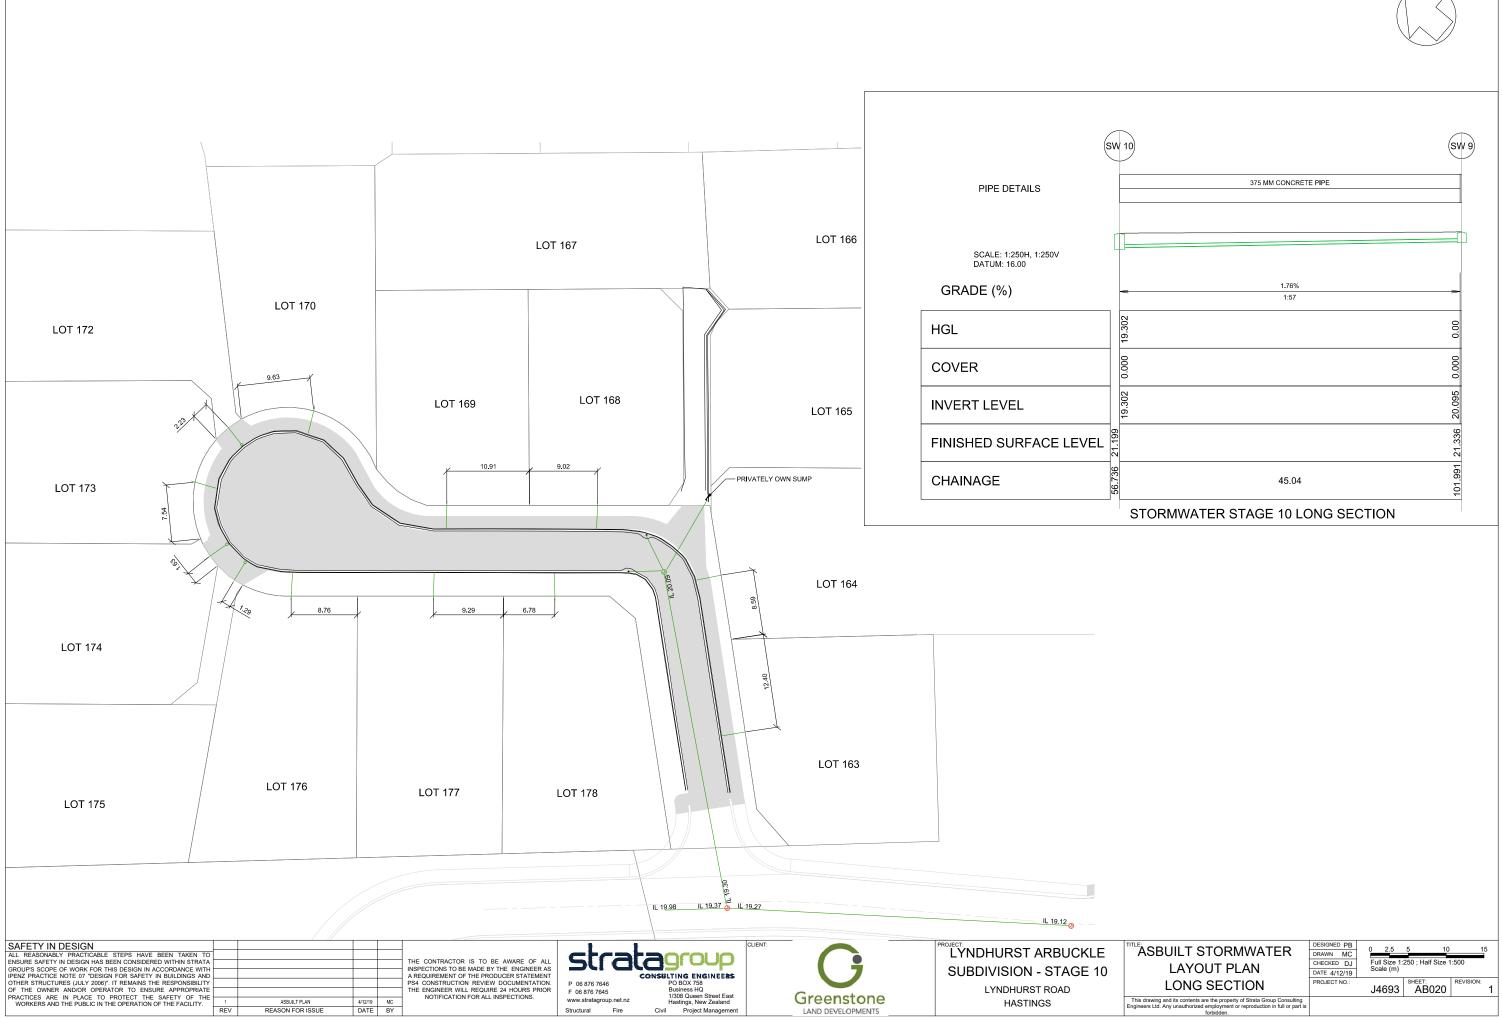

## LYNDHURST ROAD SUBDIVISION - STAGE 10

GREENSTONE LAND
DEVELOPMENT LTD
PROJECT NO. J4693
FOR AS-BUILT

| DRAWING SHE | ET LIST                                 |     |
|-------------|-----------------------------------------|-----|
| SHEET NO.   | SHEET NAME                              | REV |
|             | COVER                                   |     |
| AB004       | ASBUILT CONTOURS & OVERLAND FLOW        | 1   |
| AB005       | ASBUILT ROAD, FOOTPATH AND LANDSCAPE    | 1   |
| AB020       | ASBUILT STORMWATER LAYOUT, LONG SECTION | 1   |
| AB030       | ASBUILT SEWER LAYOUT PLAN               | 1   |
| AB031       | ASBUILT SEWER LONG SECTION              | 1   |
| AB040       | ASBUILT WATER LAYOUT PLAN               | 1   |
| AB070       | ASBUILT SERVICES ON 3.6M ROW            | 1   |
|             |                                         |     |
|             |                                         |     |
|             |                                         |     |