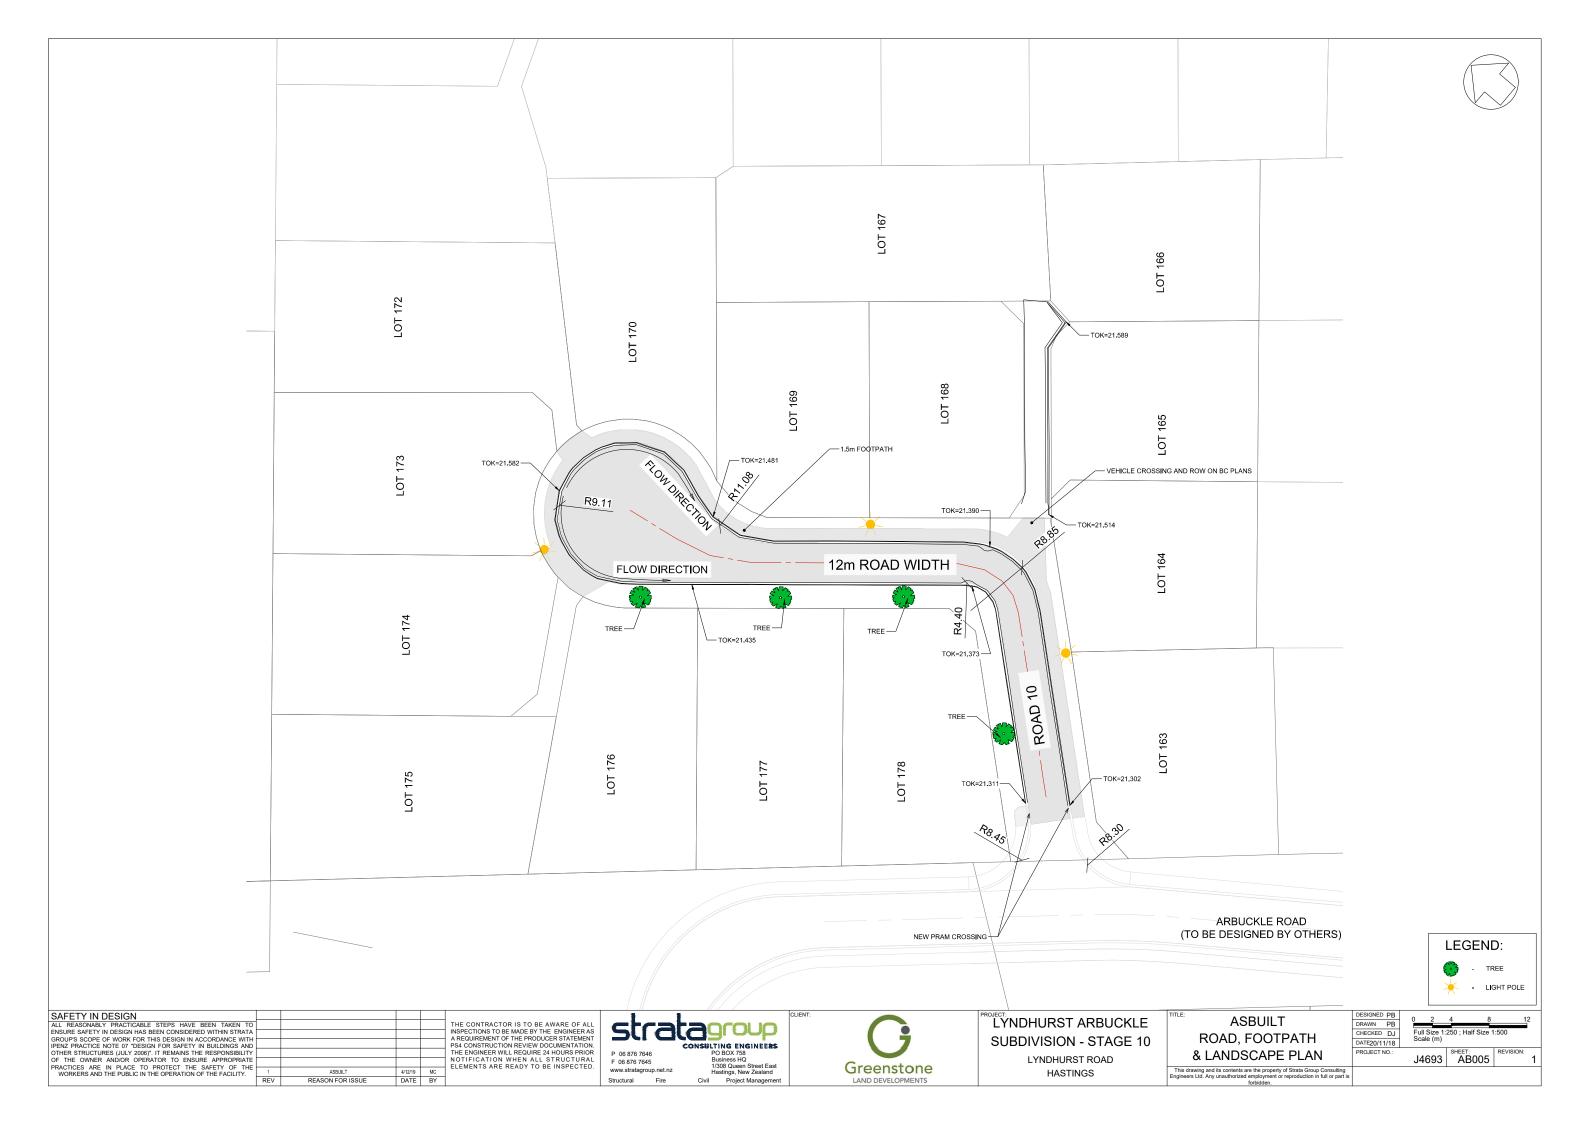

## LYNDHURST ROAD SUBDIVISION - STAGE 10

GREENSTONE LAND
DEVELOPMENT LTD
PROJECT NO. J4693
FOR AS-BUILT

| DRAWING SHE | ET LIST                                 |     |
|-------------|-----------------------------------------|-----|
| SHEET NO.   | SHEET NAME                              | REV |
|             | COVER                                   |     |
| AB004       | ASBUILT CONTOURS & OVERLAND FLOW        | 1   |
| AB005       | ASBUILT ROAD, FOOTPATH AND LANDSCAPE    | 1   |
| AB020       | ASBUILT STORMWATER LAYOUT, LONG SECTION | 1   |
| AB030       | ASBUILT SEWER LAYOUT PLAN               | 1   |
| AB031       | ASBUILT SEWER LONG SECTION              | 1   |
| AB040       | ASBUILT WATER LAYOUT PLAN               | 1   |
| AB070       | ASBUILT SERVICES ON 3.6M ROW            | 1   |
|             |                                         |     |
|             |                                         |     |
|             |                                         |     |