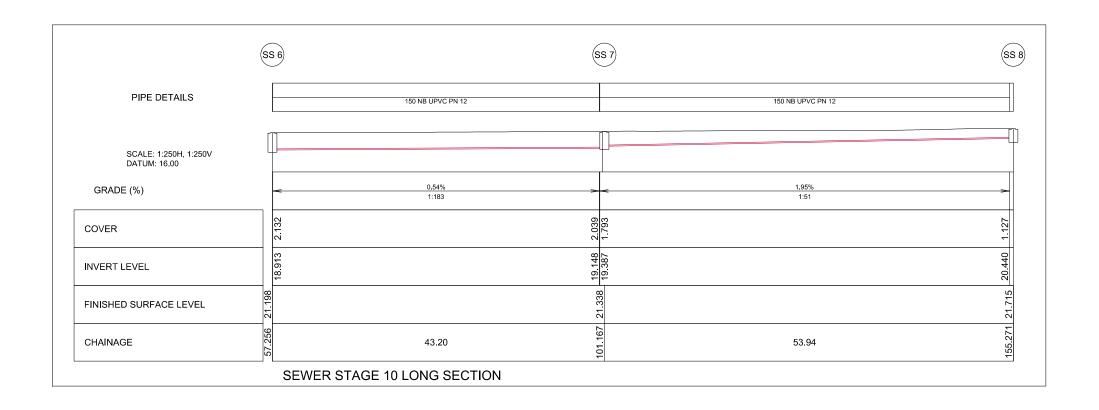

P 06 876 7645
F 06 876 7645
www.stratagroup.net.nz
Structural Fire Civil Project Management

LYNDHURST ARBUCKLE SUBDIVISION - STAGE 10 LYNDHURST ROAD HASTINGS ASBUILT SEWER LONG SECTION DESIGNED PB
DRAWN MC
CHECKED DJ
DATE 4/12/19
PROJECT NO.:

DESIGNED PB
Full Size 1:250;
Scale (m)
SHE

LONG SECTION
PROJECT NO: J4693 SHEET:
AB031 REVISION:
This drawing and its contents are the property of Strata Group Consulting
Engineers Ltd. Any unauthorized employment or reproduction in full or part is