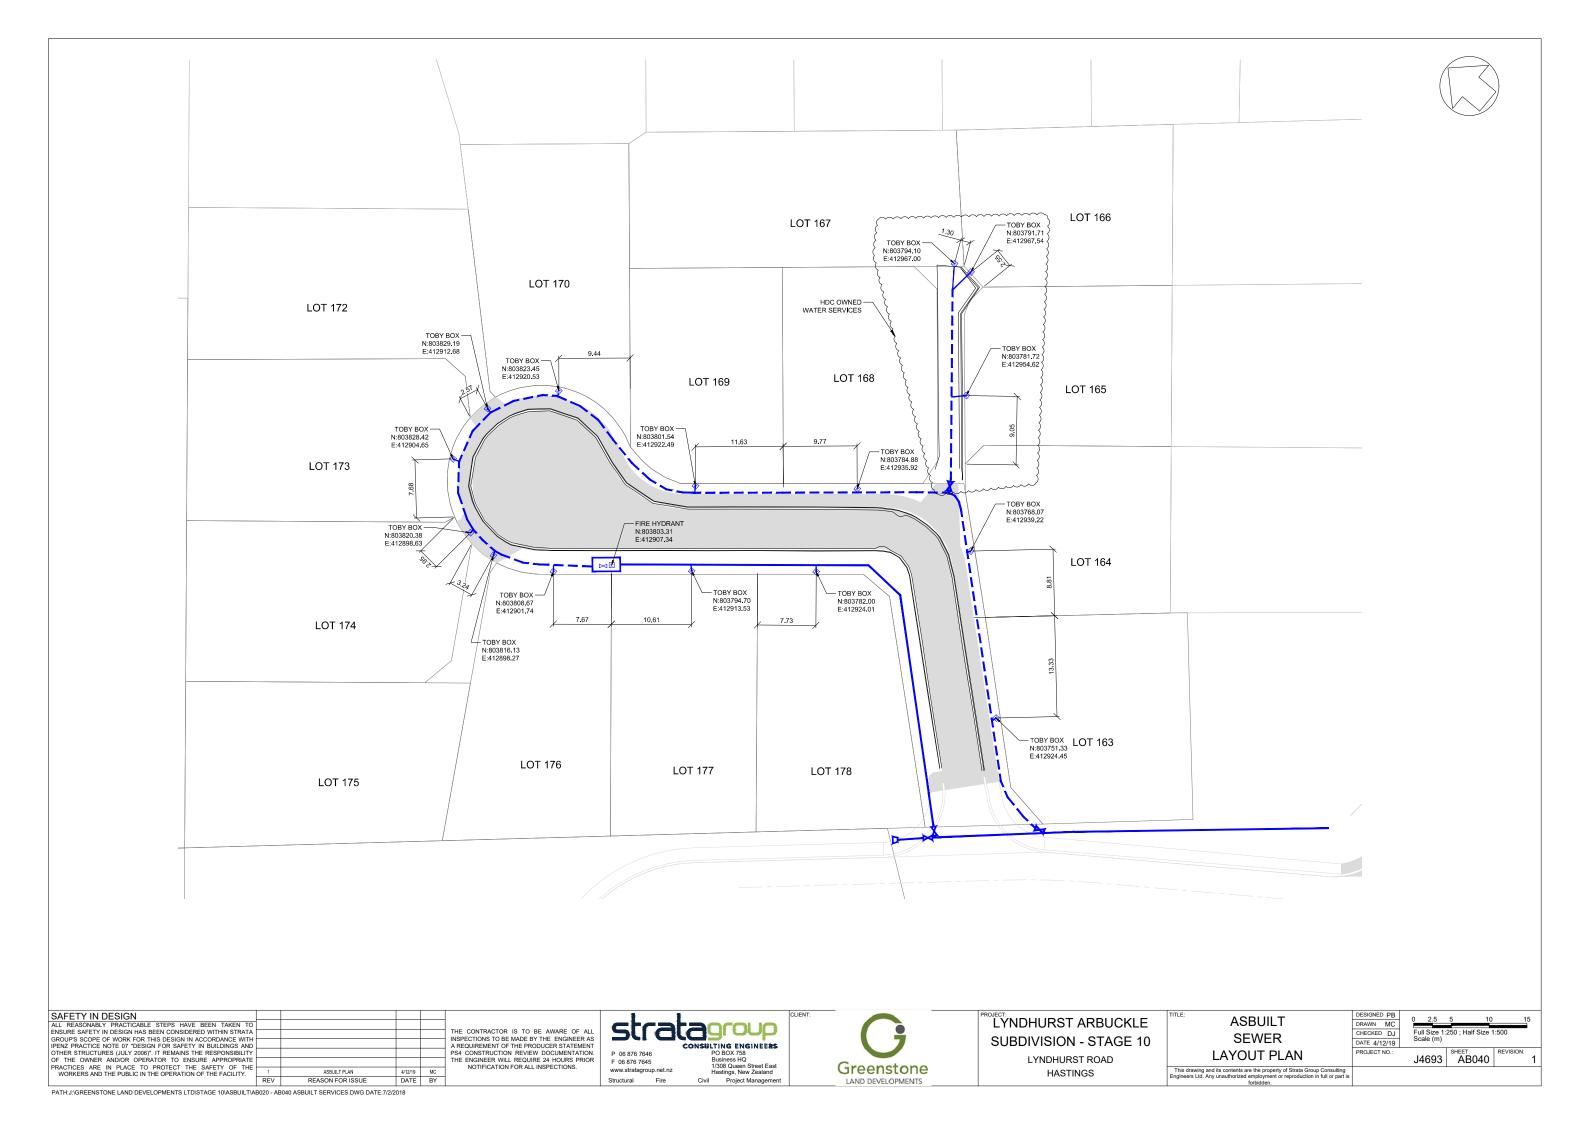

## LYNDHURST ROAD SUBDIVISION - STAGE 10

GREENSTONE LAND
DEVELOPMENT LTD
PROJECT NO. J4693
FOR AS-BUILT

| DRAWING SHE | ET LIST                                 |     |
|-------------|-----------------------------------------|-----|
| SHEET NO.   | SHEET NAME                              | REV |
|             | COVER                                   |     |
| AB004       | ASBUILT CONTOURS & OVERLAND FLOW        | 1   |
| AB005       | ASBUILT ROAD, FOOTPATH AND LANDSCAPE    | 1   |
| AB020       | ASBUILT STORMWATER LAYOUT, LONG SECTION | 1   |
| AB030       | ASBUILT SEWER LAYOUT PLAN               | 1   |
| AB031       | ASBUILT SEWER LONG SECTION              | 1   |
| AB040       | ASBUILT WATER LAYOUT PLAN               | 1   |
| AB070       | ASBUILT SERVICES ON 3.6M ROW            | 1   |
|             |                                         |     |
|             |                                         |     |
|             |                                         |     |