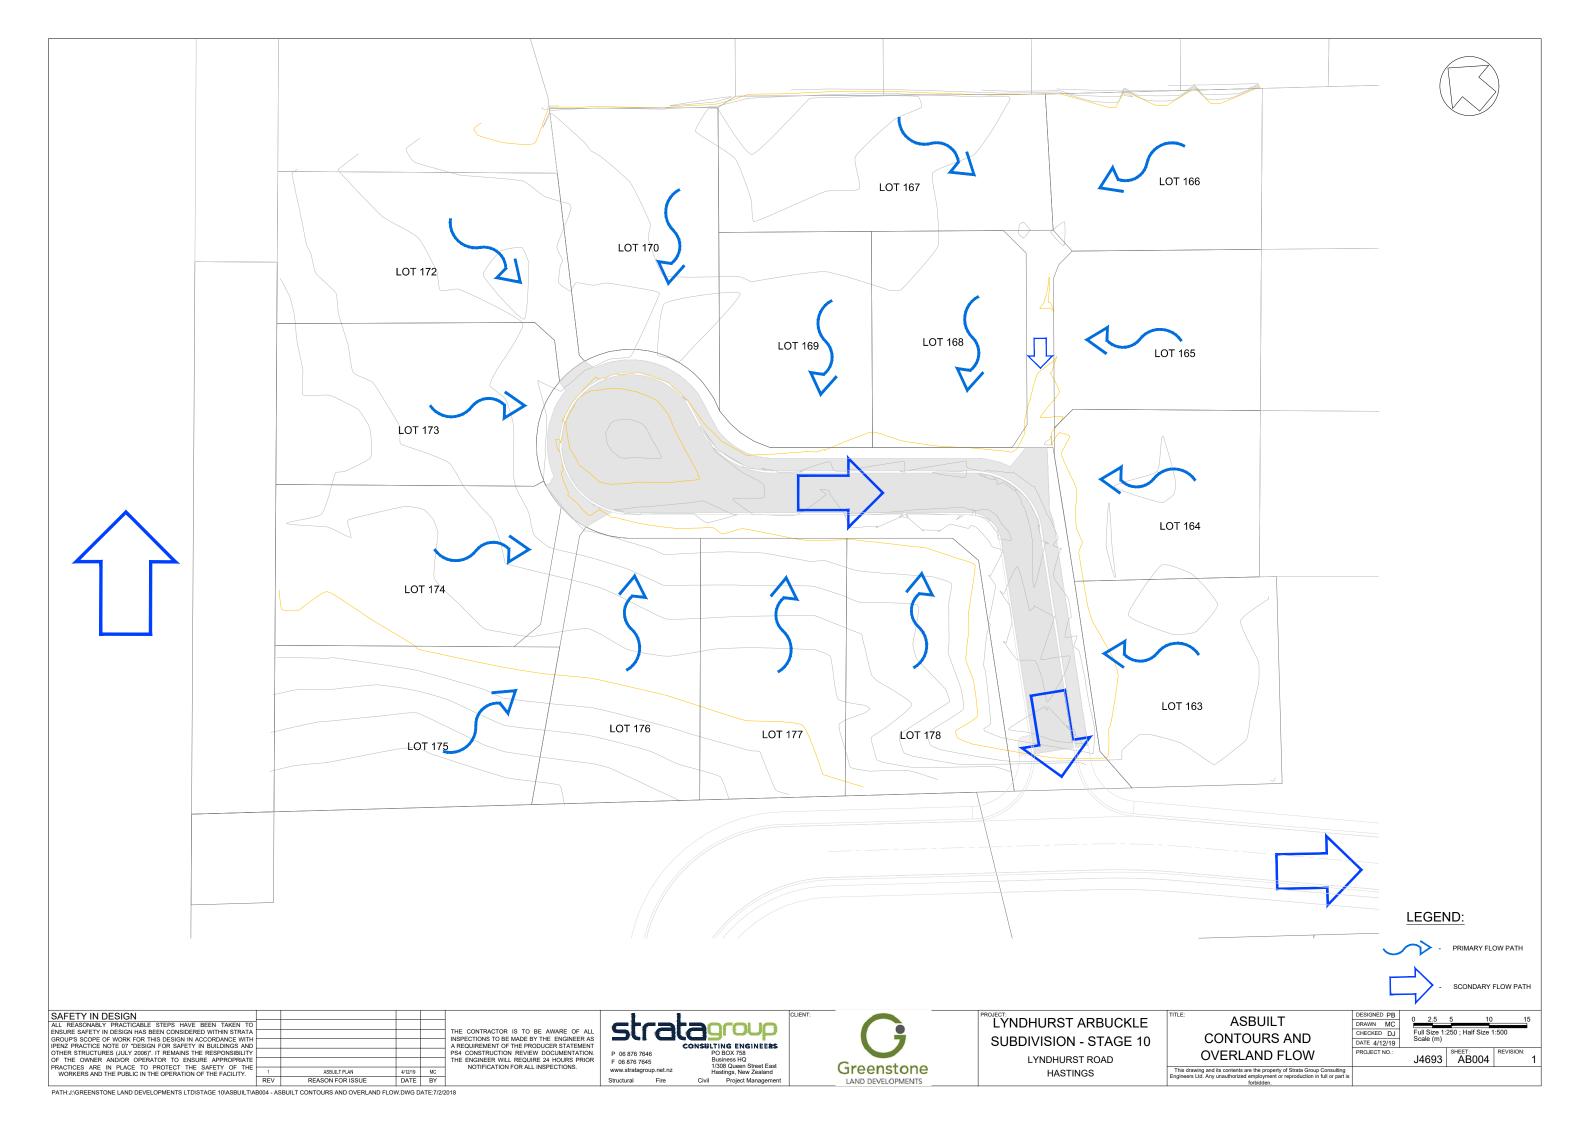

## LYNDHURST ROAD SUBDIVISION - STAGE 10

GREENSTONE LAND
DEVELOPMENT LTD
PROJECT NO. J4693
FOR AS-BUILT

| DRAWING SHE | ET LIST                                 |     |
|-------------|-----------------------------------------|-----|
| SHEET NO.   | SHEET NAME                              | REV |
|             | COVER                                   |     |
| AB004       | ASBUILT CONTOURS & OVERLAND FLOW        | 1   |
| AB005       | ASBUILT ROAD, FOOTPATH AND LANDSCAPE    | 1   |
| AB020       | ASBUILT STORMWATER LAYOUT, LONG SECTION | 1   |
| AB030       | ASBUILT SEWER LAYOUT PLAN               | 1   |
| AB031       | ASBUILT SEWER LONG SECTION              | 1   |
| AB040       | ASBUILT WATER LAYOUT PLAN               | 1   |
| AB070       | ASBUILT SERVICES ON 3.6M ROW            | 1   |
|             |                                         |     |
|             |                                         |     |
|             |                                         |     |