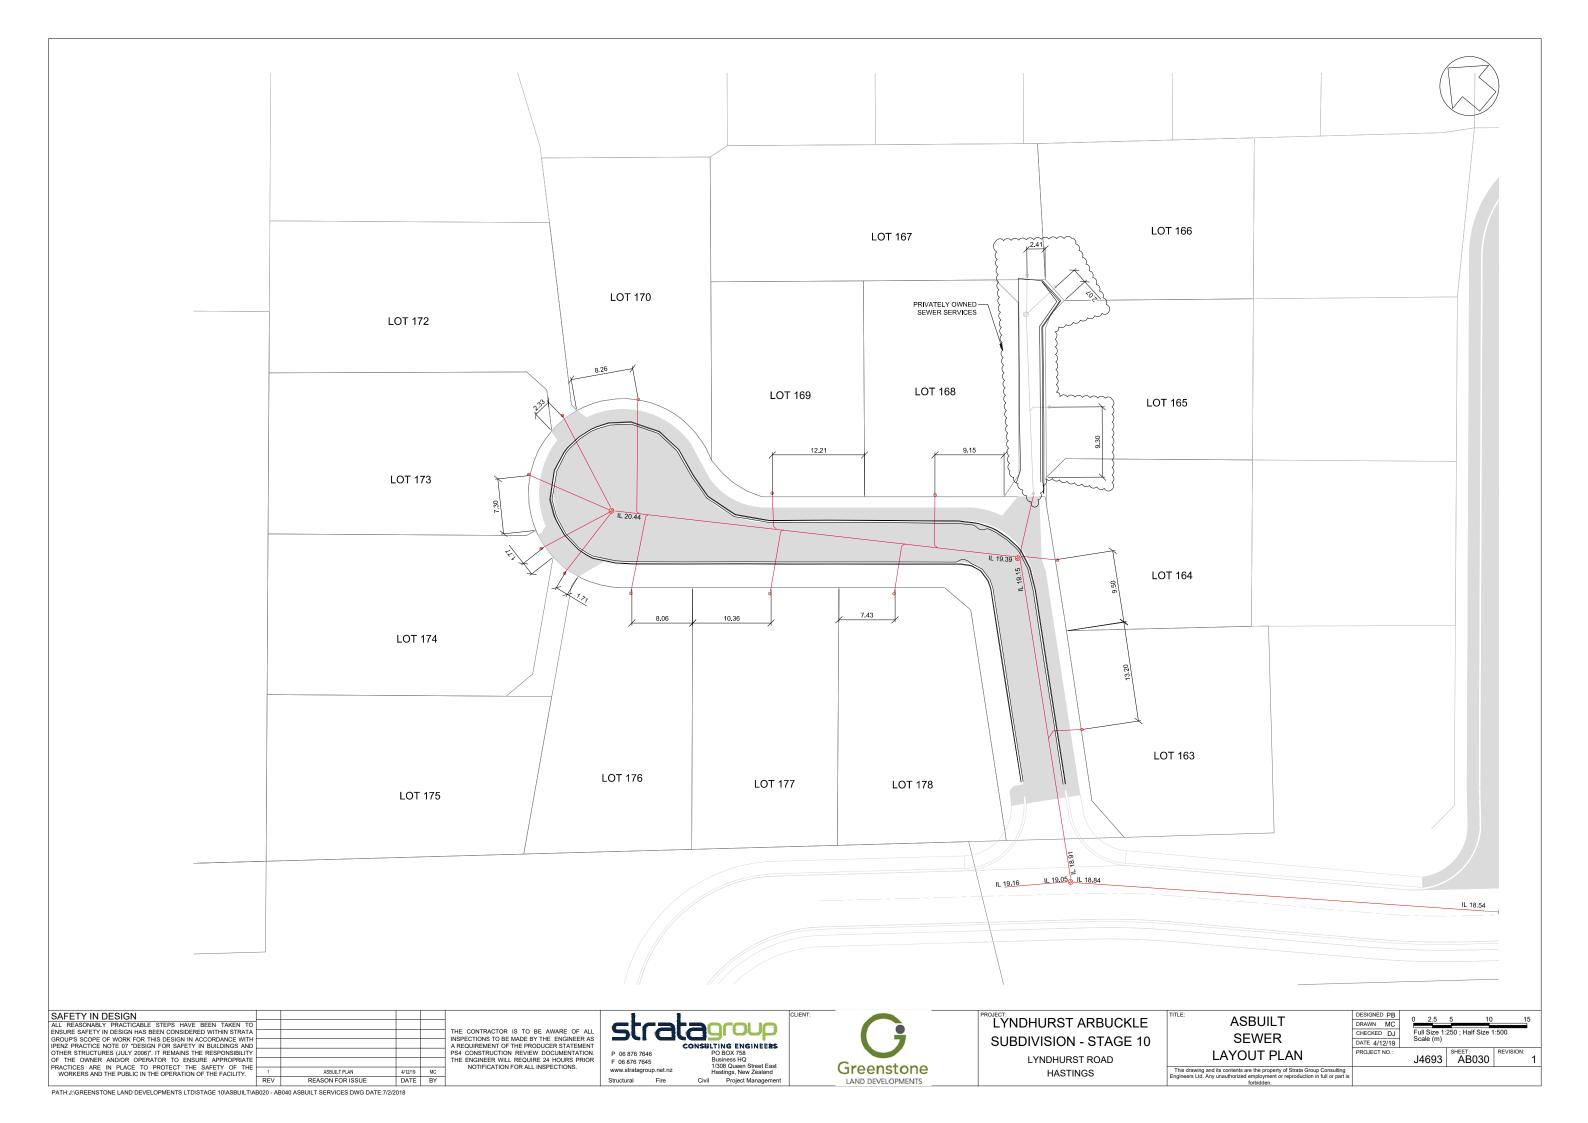

## LYNDHURST ROAD SUBDIVISION - STAGE 10

GREENSTONE LAND
DEVELOPMENT LTD
PROJECT NO. J4693
FOR AS-BUILT

| DRAWING SHE | ET LIST                                 |     |
|-------------|-----------------------------------------|-----|
| SHEET NO.   | SHEET NAME                              | REV |
|             | COVER                                   |     |
| AB004       | ASBUILT CONTOURS & OVERLAND FLOW        | 1   |
| AB005       | ASBUILT ROAD, FOOTPATH AND LANDSCAPE    | 1   |
| AB020       | ASBUILT STORMWATER LAYOUT, LONG SECTION | 1   |
| AB030       | ASBUILT SEWER LAYOUT PLAN               | 1   |
| AB031       | ASBUILT SEWER LONG SECTION              | 1   |
| AB040       | ASBUILT WATER LAYOUT PLAN               | 1   |
| AB070       | ASBUILT SERVICES ON 3.6M ROW            | 1   |
|             |                                         |     |
|             |                                         |     |
|             |                                         |     |