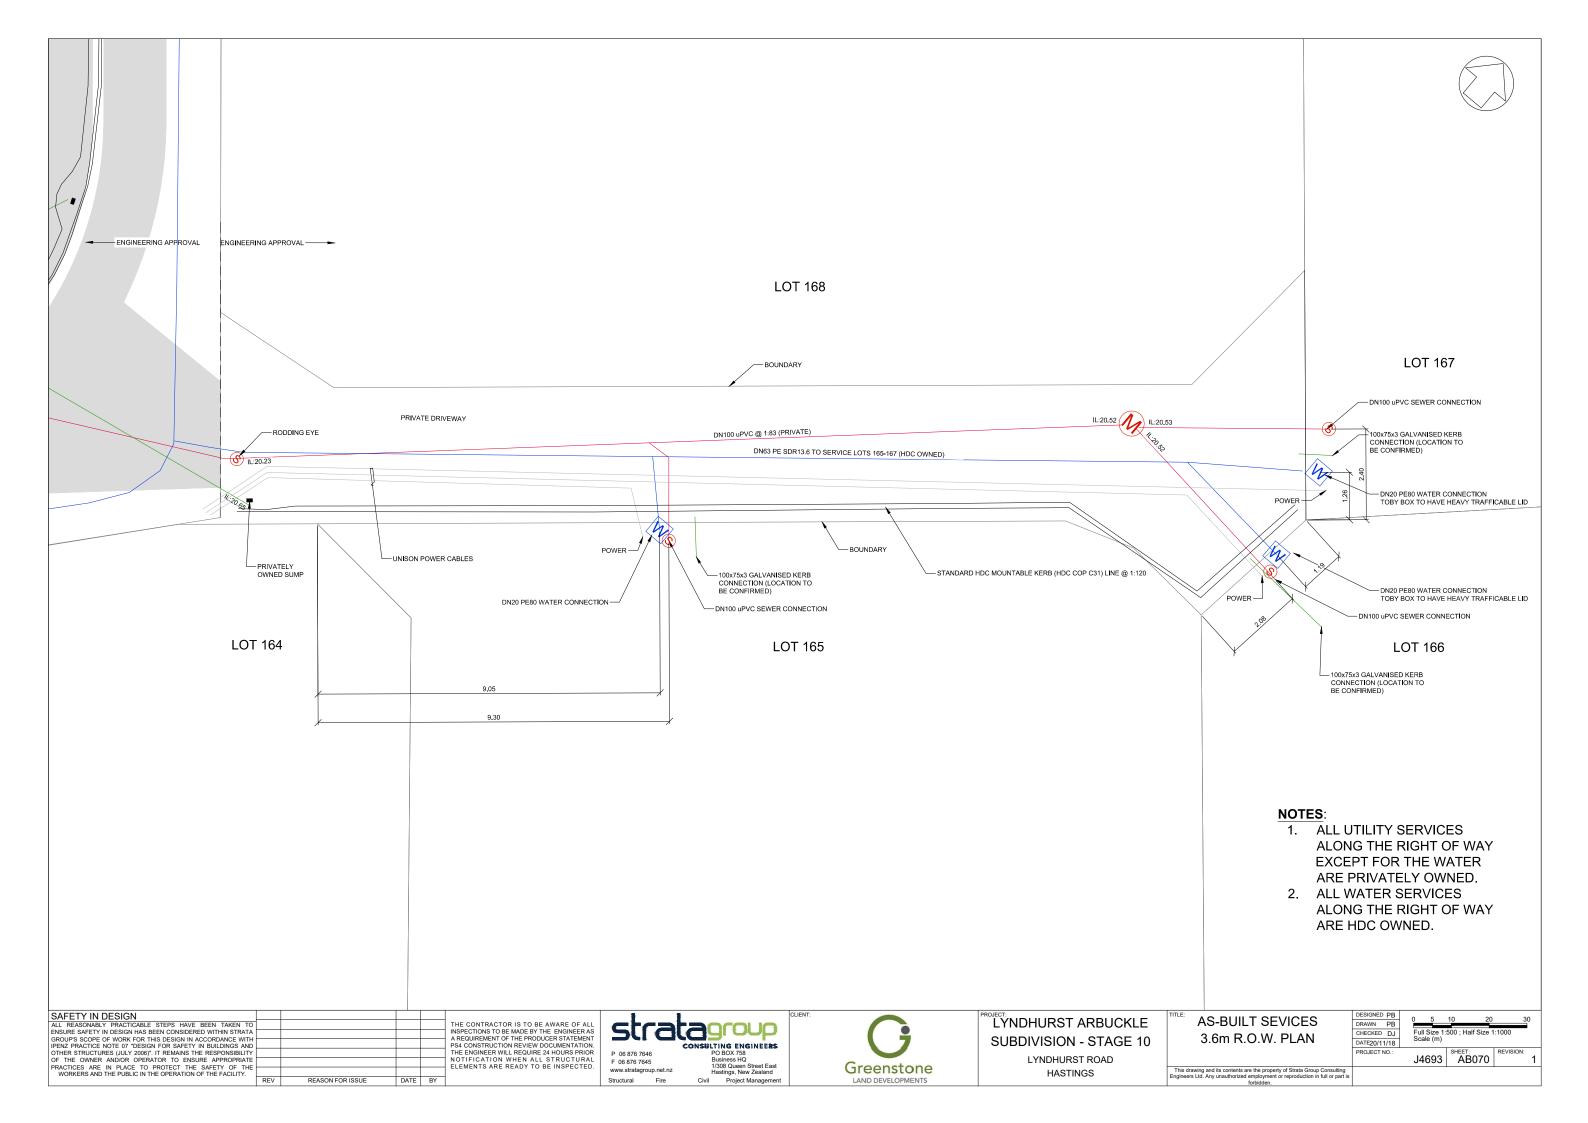

## LYNDHURST ROAD SUBDIVISION - STAGE 10

GREENSTONE LAND
DEVELOPMENT LTD
PROJECT NO. J4693
FOR AS-BUILT

| DRAWING SHE | ET LIST                                 |     |
|-------------|-----------------------------------------|-----|
| SHEET NO.   | SHEET NAME                              | REV |
|             | COVER                                   |     |
| AB004       | ASBUILT CONTOURS & OVERLAND FLOW        | 1   |
| AB005       | ASBUILT ROAD, FOOTPATH AND LANDSCAPE    | 1   |
| AB020       | ASBUILT STORMWATER LAYOUT, LONG SECTION | 1   |
| AB030       | ASBUILT SEWER LAYOUT PLAN               | 1   |
| AB031       | ASBUILT SEWER LONG SECTION              | 1   |
| AB040       | ASBUILT WATER LAYOUT PLAN               | 1   |
| AB070       | ASBUILT SERVICES ON 3.6M ROW            | 1   |
|             |                                         |     |
|             |                                         |     |
|             |                                         |     |