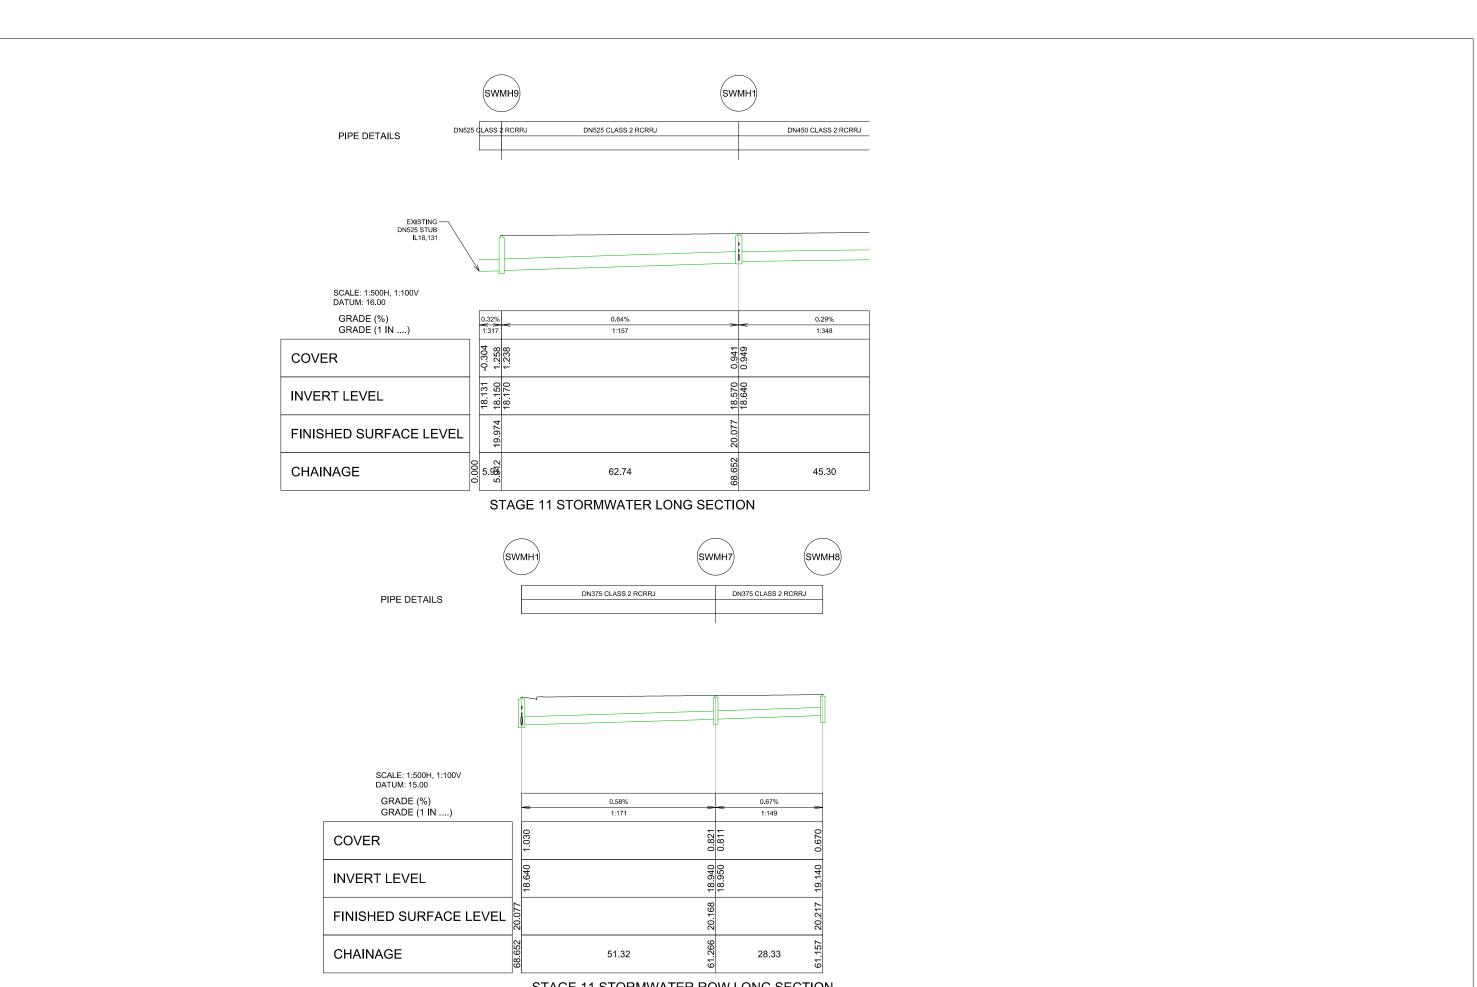

STAGE 11 STORMWATER ROW LONG SECTION

SAFETY IN DESIGN

ALL REASONABLY PRACTICABLE STEPS HAVE BEEN TAKEN TO ENSURE SAFETY IN DESIGN HAS BEEN CONSIDERED WITHIN STRATA GROUP'S SCOPE OF WORK FOR THIS DESIGN IN ACCORDANCE WITH IPENZ PRACTICE NOTE 07 'DESIGN FOR SAFETY IN BUILDINGS AND OTHER STRUCTURES (JULY 2009)'. IT REMAINS THE RESPONSIBILITY OF THE OWNER AND/OR OPERATOR TO ENSURE APPROPRIATE PRACTICES ARE IN PLACE TO PROTECT THE SAFETY OF THE WORKERS AND THE PUBLIC IN THE OPERATION OF THE FACILITY. AS-BUILT REASON FOR ISSUE DATE BY

THE CONTRACTOR IS TO BE AWARE OF ALL THE CONTRACTOR IS TO BE AWARE OF ALL INSPECTIONS TO BE MADE BY THE ENGINEER AS A PEQUIREMENT OF THE PRODUCER STATEMENT PS4 CONSTRUCTION REVIEW DOCUMENTATION THE ENGINEER WILL REQUIRE 24 HOURS PRIOR NOTIFICATION FOR ALL INSPECTIONS.

Structural

stratagroup CONSULTING ENGINEERS
PO BOX 758
Business HQ
1/308 Queen Street East
Hastings, New Zealand P 06 876 7646 F 06 876 7645

LYNDHURST SUBDIVISION STAGE 11

**ASBUILT** STORMWATER LONG SECTIONS

DRAWN MC CHECKED DJ DATE25/05/20 PROJECT NO.: J4693 AB021

This drawing and its contents are the property of Strata Group Consulting Engineers Ltd. Any unauthorized employment or reproduction in full or part i