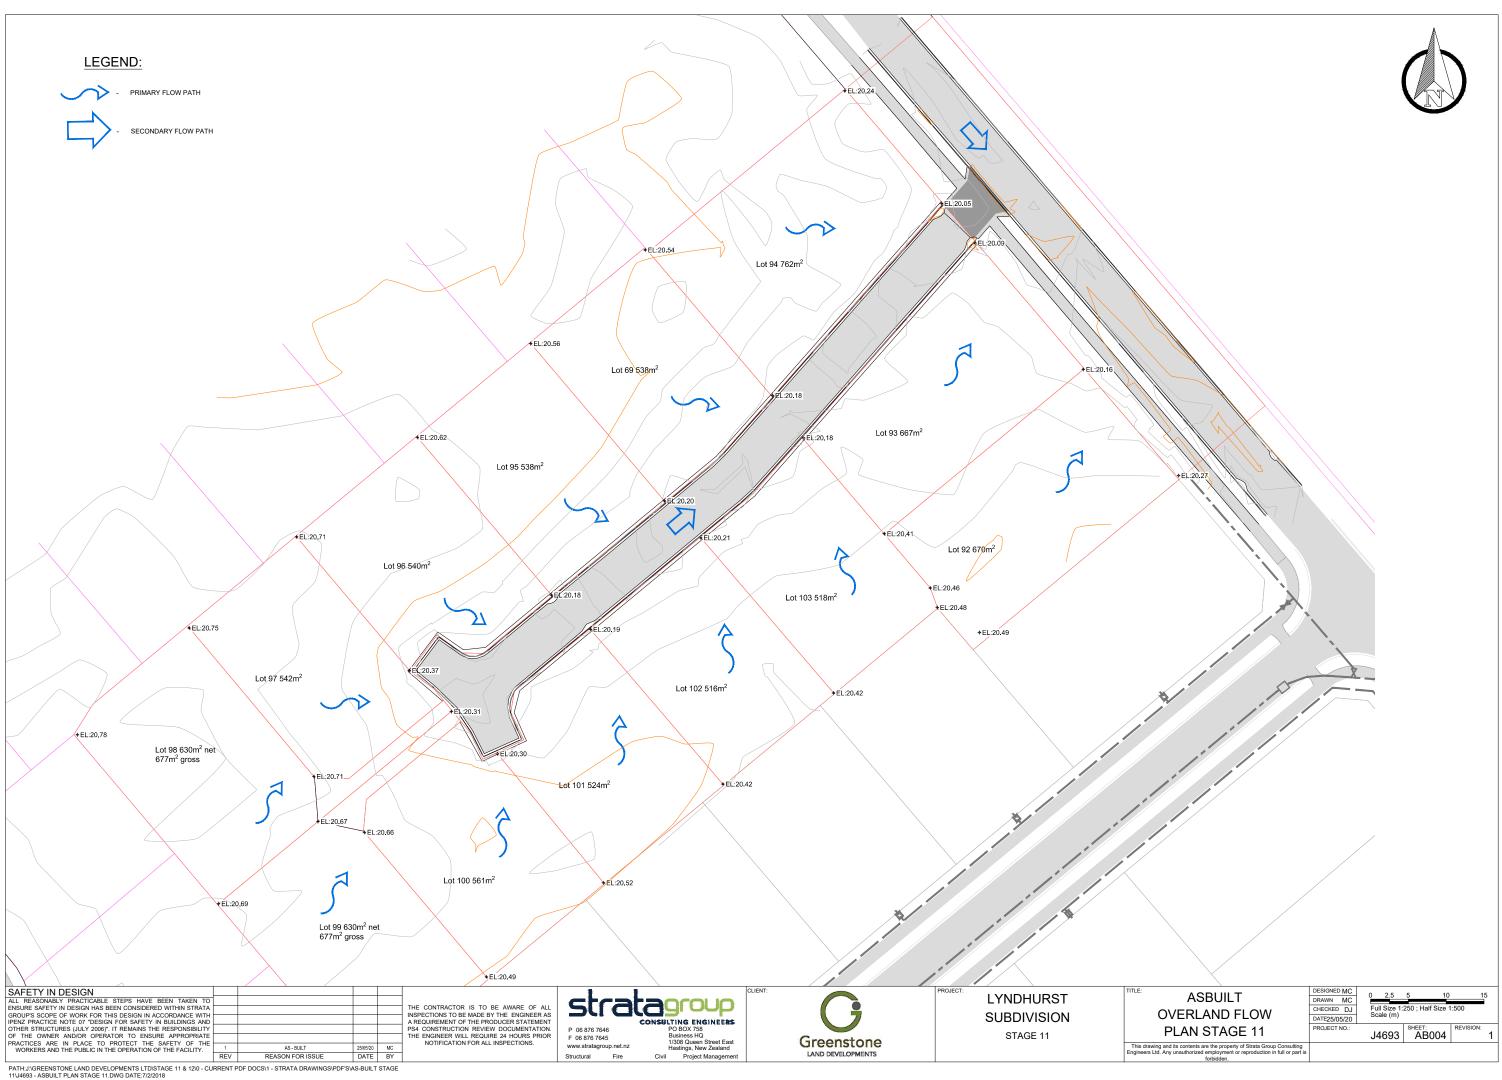

## LYNDHURST ROAD SUBDIVISION - STAGE 11

PROJECT NO. J4693 FOR AS-BUILT

| DRAWING SHEET LIST |                                             |   |  |  |  |
|--------------------|---------------------------------------------|---|--|--|--|
| SHEET NO.          | SHEET NAME                                  |   |  |  |  |
| AB001              | COVER SHEET                                 | 1 |  |  |  |
| AB004              | ASBUILT OVERLAND FLOW PLAN                  | 1 |  |  |  |
| AB010              | ASBUILT ROAD & FOOTPATH PLAN STAGE 11       | 1 |  |  |  |
| AB020              | ASBUILT STORMWATER SERVICES LAYOUT STAGE 11 | 1 |  |  |  |
| AB021              | ASBUILT STORMWATER LONG SECTIONS STAGE 11   | 1 |  |  |  |
| AB030              | ASBUILT WASTEWATER SERVICES LAYOUT STAGE 11 | 1 |  |  |  |
| AB031              | ASBUILT WASTEWATER LONG SECTIONS STAGE 11   | 1 |  |  |  |
| AB040              | ASBUILT WATER SERVICES LAYOUT STAGE 11      | 1 |  |  |  |