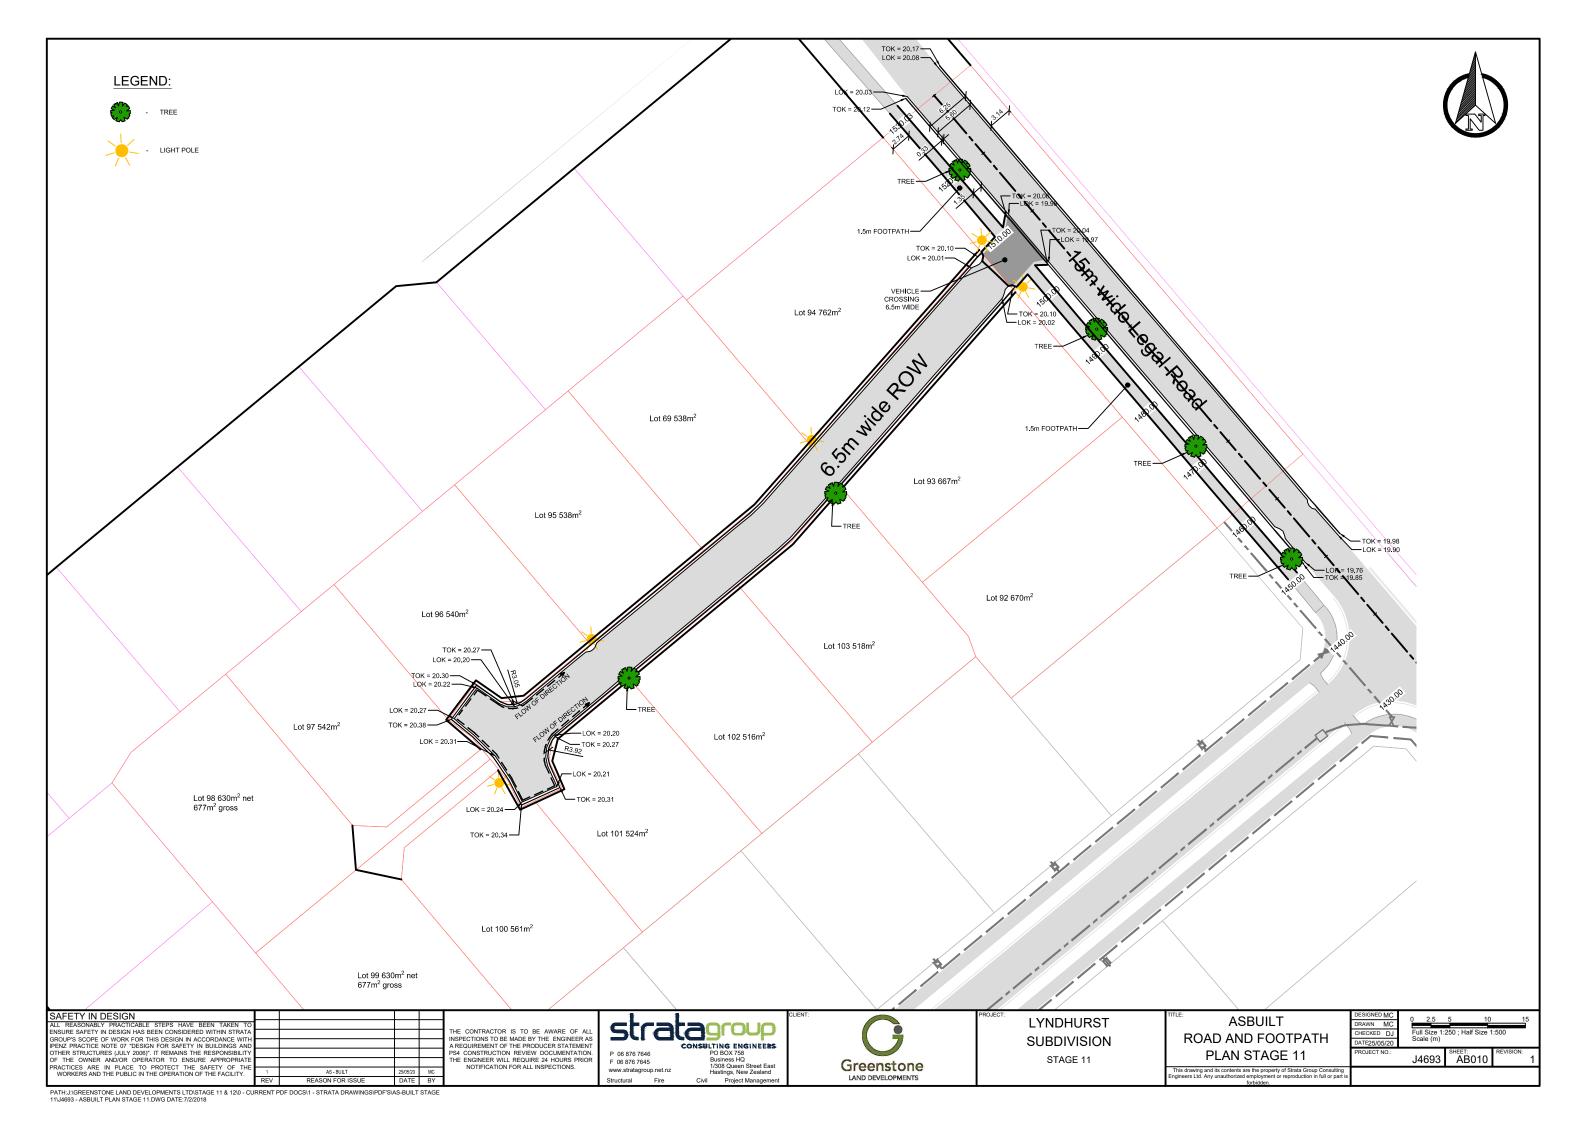

## LYNDHURST ROAD SUBDIVISION - STAGE 11

PROJECT NO. J4693 FOR AS-BUILT

| DRAWING SHEET LIST |                                             |   |  |  |  |
|--------------------|---------------------------------------------|---|--|--|--|
| SHEET NO.          | SHEET NAME                                  |   |  |  |  |
| AB001              | COVER SHEET                                 | 1 |  |  |  |
| AB004              | ASBUILT OVERLAND FLOW PLAN                  | 1 |  |  |  |
| AB010              | ASBUILT ROAD & FOOTPATH PLAN STAGE 11       | 1 |  |  |  |
| AB020              | ASBUILT STORMWATER SERVICES LAYOUT STAGE 11 | 1 |  |  |  |
| AB021              | ASBUILT STORMWATER LONG SECTIONS STAGE 11   | 1 |  |  |  |
| AB030              | ASBUILT WASTEWATER SERVICES LAYOUT STAGE 11 | 1 |  |  |  |
| AB031              | ASBUILT WASTEWATER LONG SECTIONS STAGE 11   | 1 |  |  |  |
| AB040              | ASBUILT WATER SERVICES LAYOUT STAGE 11      | 1 |  |  |  |