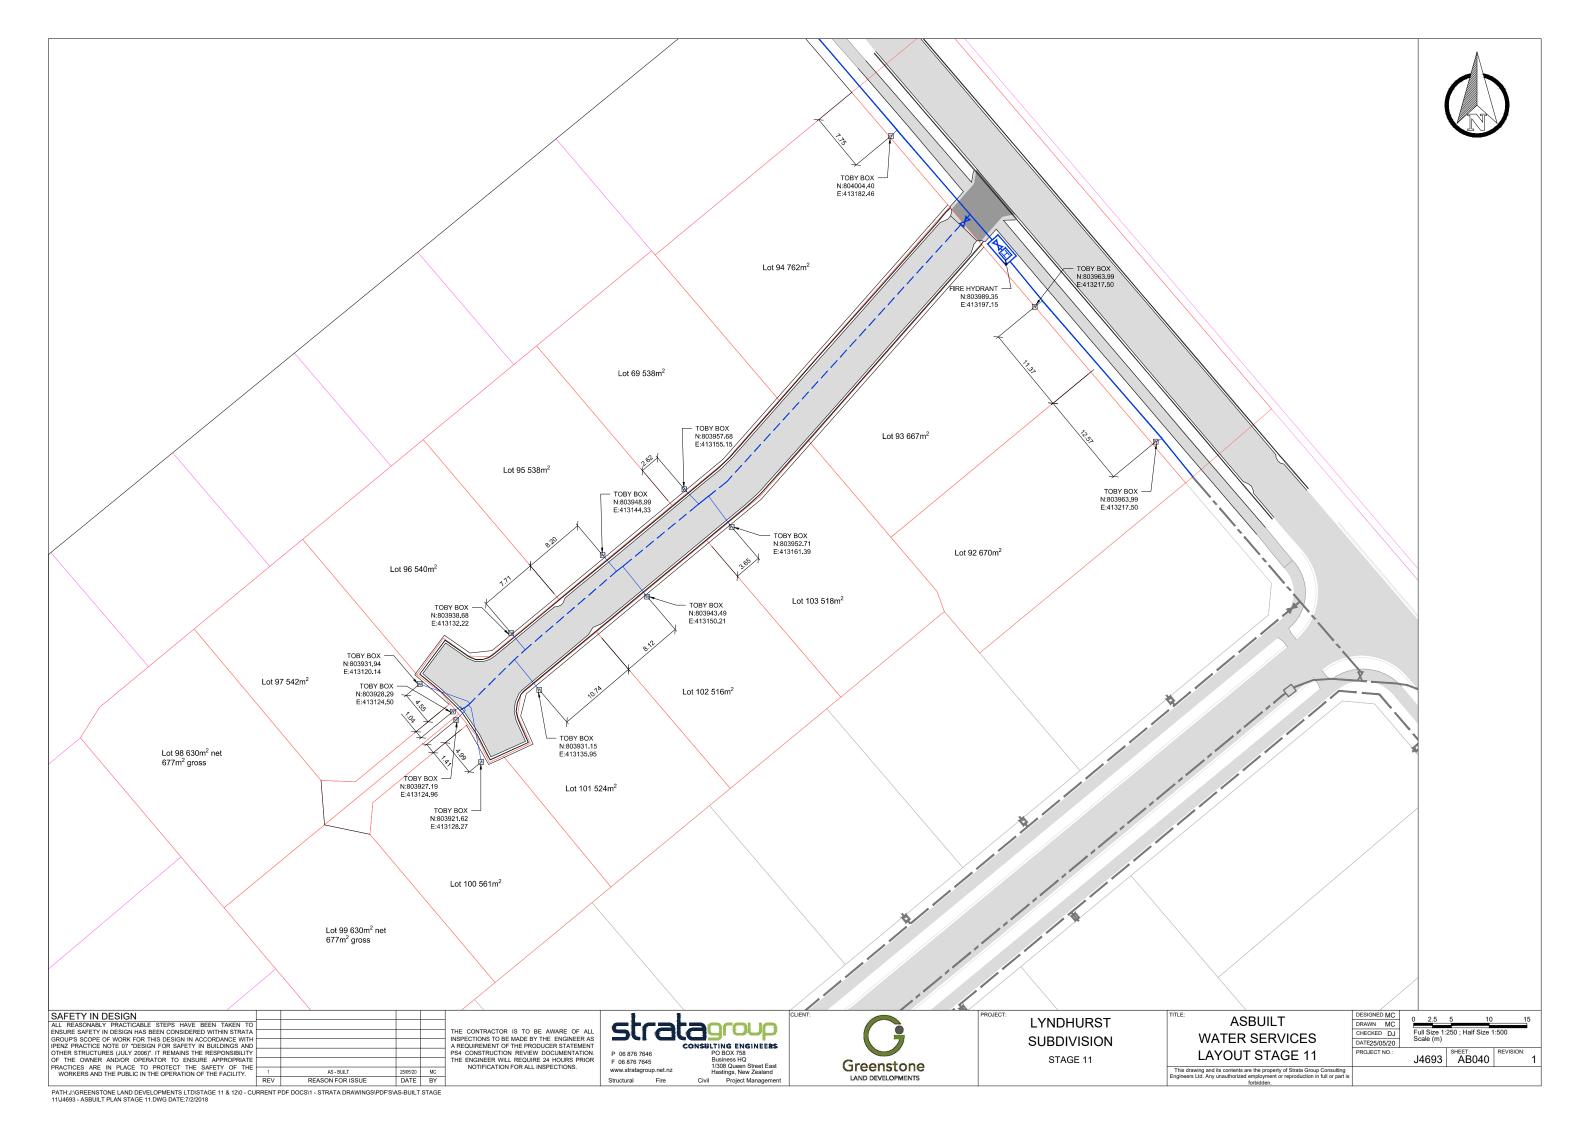

## LYNDHURST ROAD SUBDIVISION - STAGE 11

PROJECT NO. J4693 FOR AS-BUILT

| DRAWING SHEET LIST |                                             |   |  |  |  |
|--------------------|---------------------------------------------|---|--|--|--|
| SHEET NO.          | SHEET NAME                                  |   |  |  |  |
| AB001              | COVER SHEET                                 | 1 |  |  |  |
| AB004              | ASBUILT OVERLAND FLOW PLAN                  | 1 |  |  |  |
| AB010              | ASBUILT ROAD & FOOTPATH PLAN STAGE 11       | 1 |  |  |  |
| AB020              | ASBUILT STORMWATER SERVICES LAYOUT STAGE 11 | 1 |  |  |  |
| AB021              | ASBUILT STORMWATER LONG SECTIONS STAGE 11   | 1 |  |  |  |
| AB030              | ASBUILT WASTEWATER SERVICES LAYOUT STAGE 11 | 1 |  |  |  |
| AB031              | ASBUILT WASTEWATER LONG SECTIONS STAGE 11   | 1 |  |  |  |
| AB040              | ASBUILT WATER SERVICES LAYOUT STAGE 11      | 1 |  |  |  |