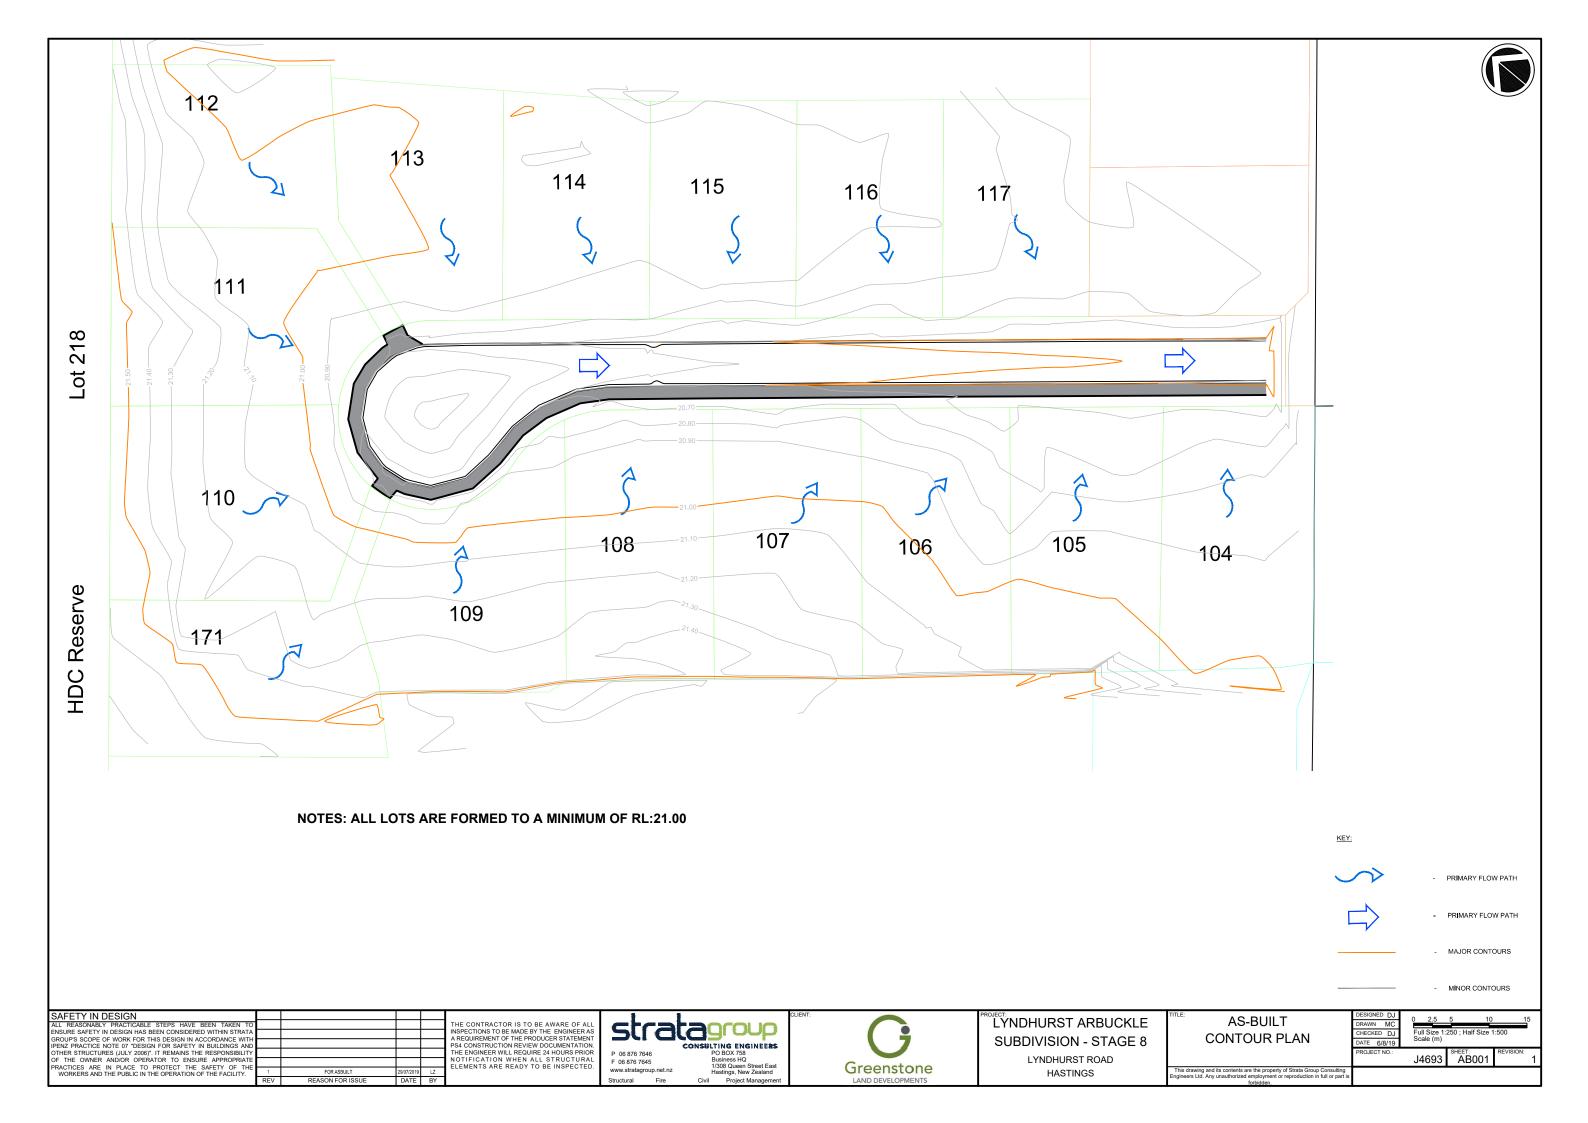

## LYNDHURST ROAD SUBDIVISION - STAGE 8

GREENSTONE LAND
DEVELOPMENT LTD
PROJECT NO. J4963
FOR AS-BUILT

| DRAWING SHEE | T LIST                                  |     |
|--------------|-----------------------------------------|-----|
| SHEET NO.    | SHEET NAME                              | REV |
| AB-000       | COVER                                   |     |
| AB-001       | AS-BUILT CONTOUR PLAN                   | 1   |
| AB-002       | ROADING AND ROAD FEATURES AS-BUILT PLAN | 1   |
| AB-003       | STORMWATER AS-BUILT PLAN                | 1   |
| AB-004       | STORMWATER LONG SECTION AS-BUILT PLAN   | 1   |
| AB-005       | SEWER AS-BUILT PLAN                     | 1   |
| AB-006       | SEWER LONG SECTION AS-BUILT PLAN        | 1   |
| AB-007       | WATER AS-BUILT PLAN                     | 1   |