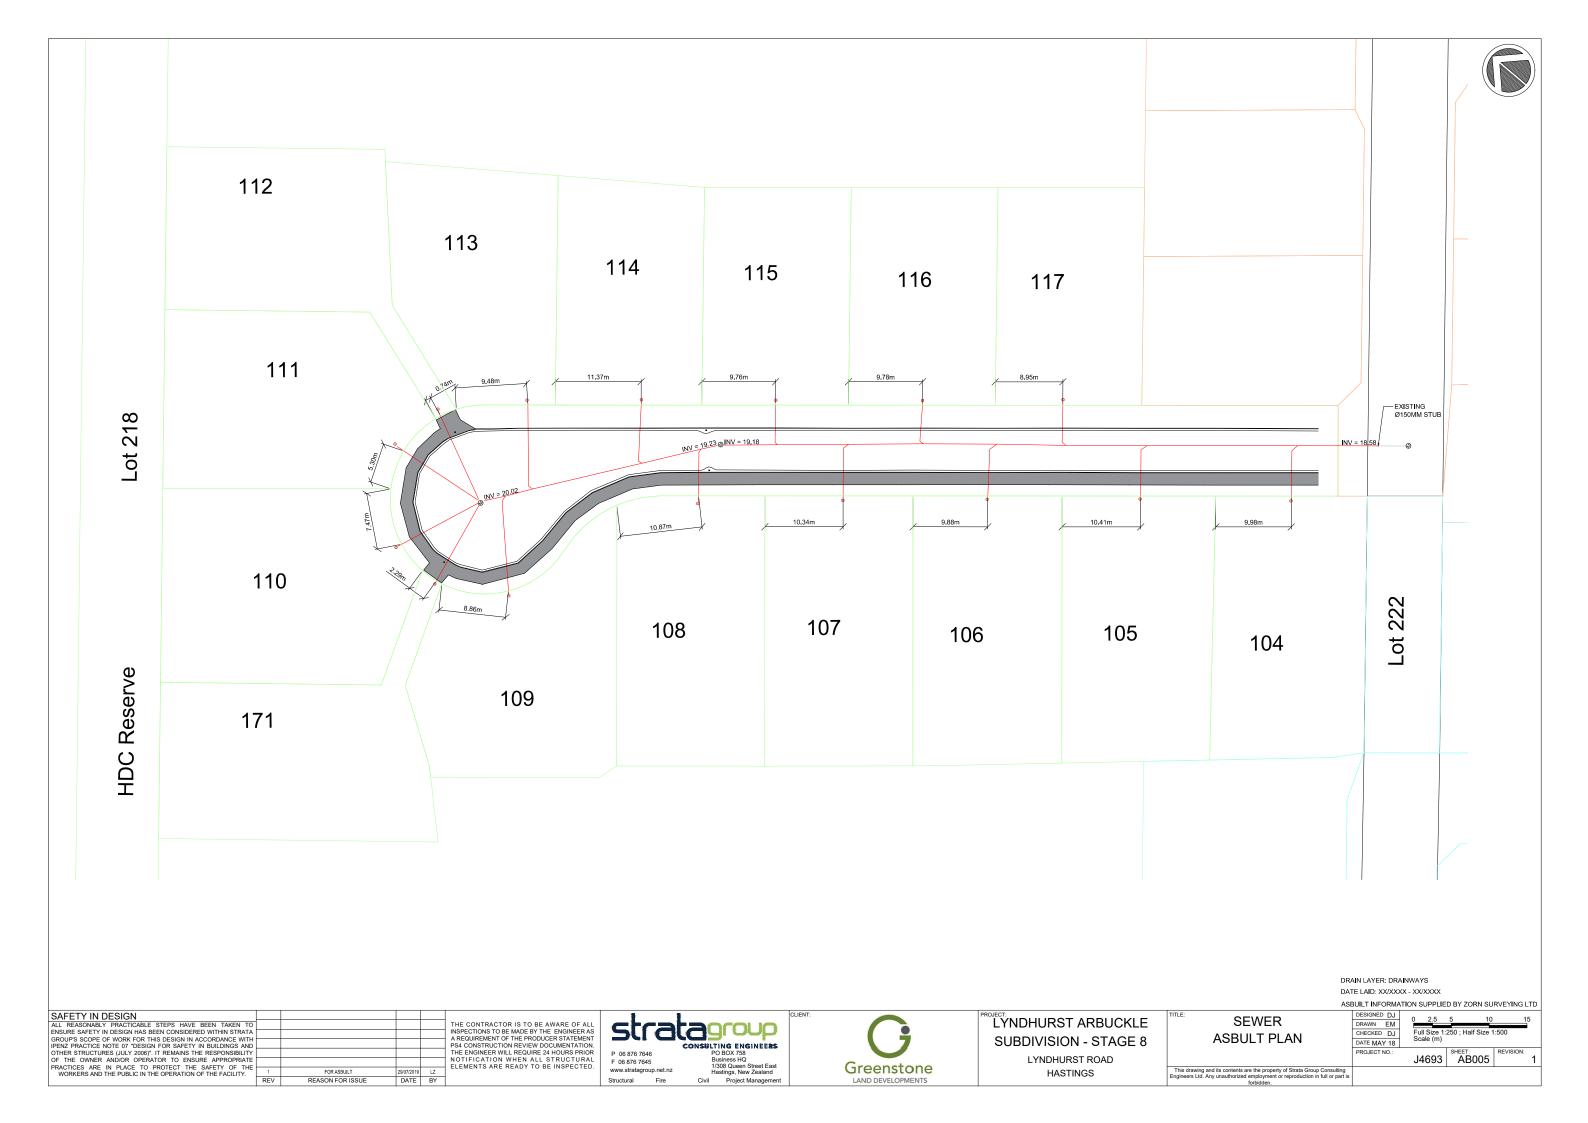

SEWER STAGE 8 LONG SECTION

DRAIN LAYER: DRAINWAYS DATE LAID: XX/XXXX - XX/XXXX

SAFETY IN DESIGN
ALL REASONABLY PRACTICABLE STEPS HAVE BEEN TAKEN TO
ENSURE SAFETY IN DESIGN HAS BEEN CONSIDERED WITHIN STRATA
GROUP'S SCOPE OF WORK FOR THIS DESIGN IN ACCORDANCE WITH
PIENZ PRACTICE NOTE O' T'DESIGN FOR SAFETY IN BUILDINGS AND
OTHER STRUCTURES (JULY 2009): IT REMAINS THE RESPONSIBILITY
OF THE OWNER AND/OR OPERATOR TO ENSURE APPROPRIATE
PRACTICES ARE IN PLACE TO PROTECT THE SAFETY OF THE
WORKERS AND THE PUBLIC IN THE OPERATION OF THE FACILITY. FOR ASBUILT REASON FOR ISSUE

THE CONTRACTOR IS TO BE AWARE OF ALL INSPECTIONS TO BE MADE BY THE ENGINEER AS A REQUIREMENT OF THE PRODUCER STATEMENT PS4 CONSTRUCTION REVIEW DOCUMENTATION. THE ENGINEER WILL REQUIRE 24 HOURS PRIOR NOTIFICATION WHEN ALL STRUCTURAL ELEMENTS ARE READY TO BE INSPECTED. 29/07/2019 LZ DATE BY

LYNDHURST ARBUCKLE SUBDIVISION - STAGE 8 LYNDHURST ROAD HASTINGS

| ILE: | SEWER        |  |
|------|--------------|--|
|      | LONG SECTION |  |
|      | ASBUILT PLAN |  |

| SEWER                                                                | 1 |
|----------------------------------------------------------------------|---|
| LONG SECTION                                                         | ( |
| ASBUILT PLAN                                                         | F |
| drawing and its contents are the property of Strata Group Consulting | H |