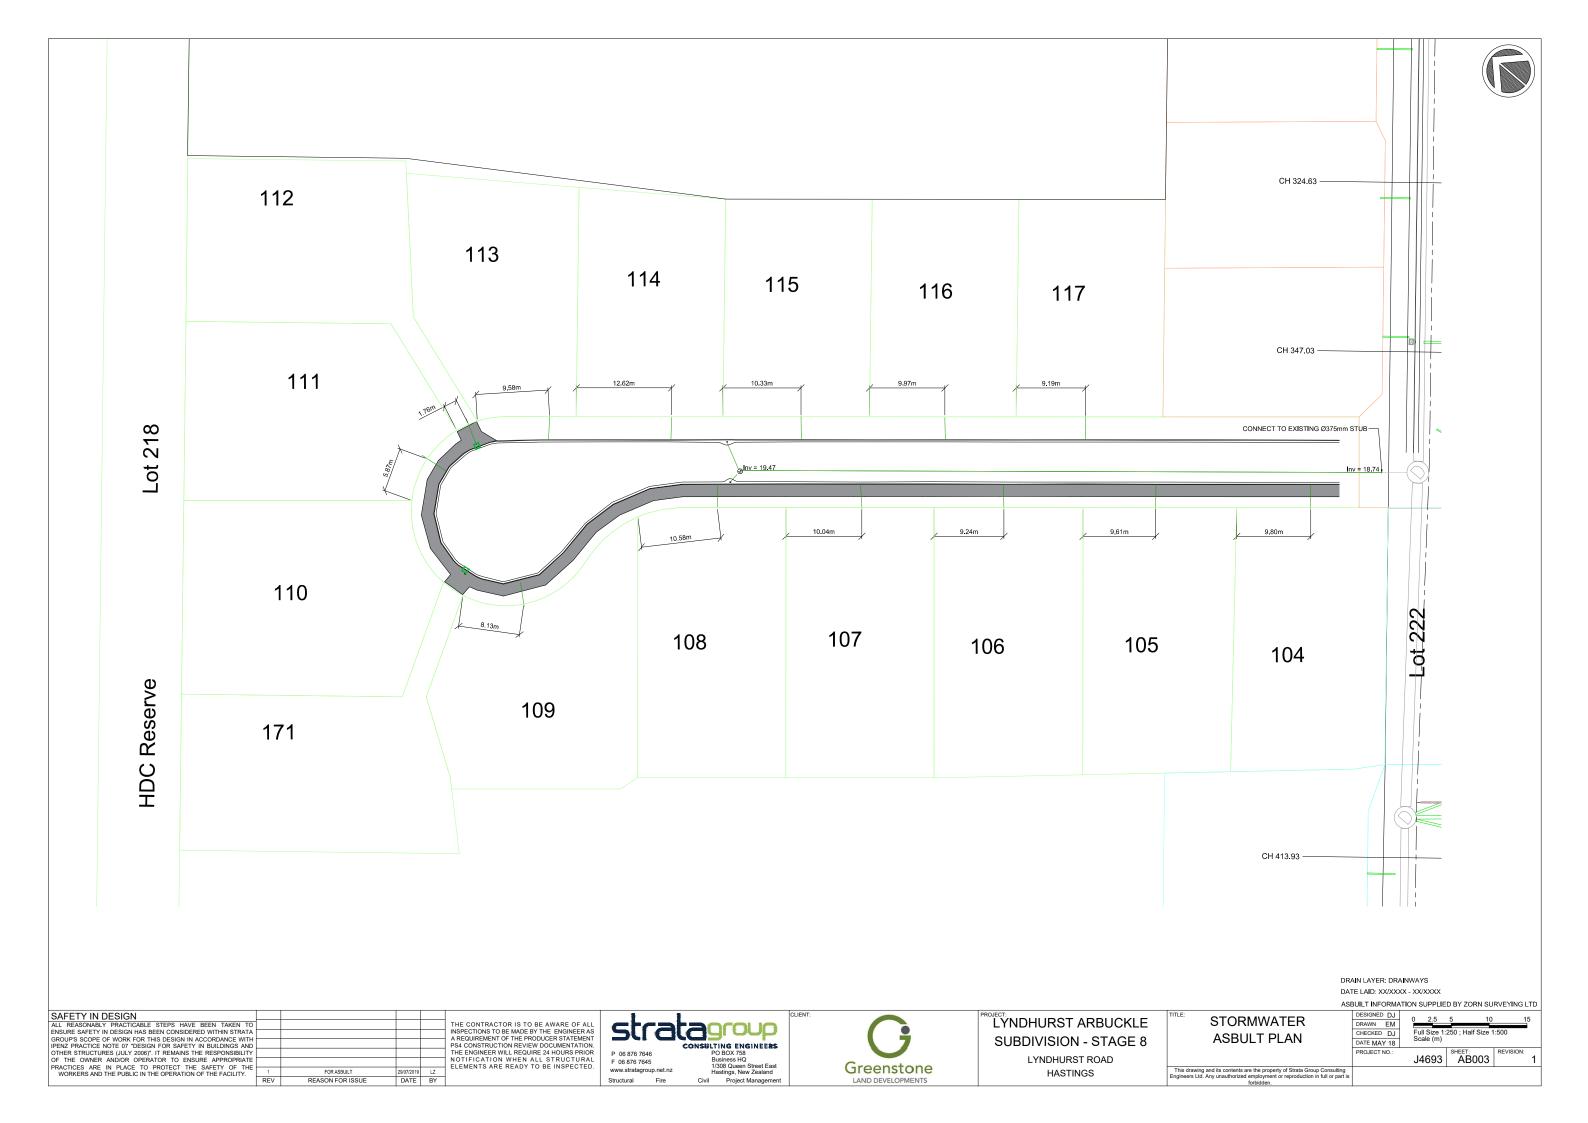

## LYNDHURST ROAD SUBDIVISION - STAGE 8

GREENSTONE LAND
DEVELOPMENT LTD
PROJECT NO. J4963
FOR AS-BUILT

| DRAWING SHEE | T LIST                                  |     |
|--------------|-----------------------------------------|-----|
| SHEET NO.    | SHEET NAME                              | REV |
| AB-000       | COVER                                   |     |
| AB-001       | AS-BUILT CONTOUR PLAN                   | 1   |
| AB-002       | ROADING AND ROAD FEATURES AS-BUILT PLAN | 1   |
| AB-003       | STORMWATER AS-BUILT PLAN                | 1   |
| AB-004       | STORMWATER LONG SECTION AS-BUILT PLAN   | 1   |
| AB-005       | SEWER AS-BUILT PLAN                     | 1   |
| AB-006       | SEWER LONG SECTION AS-BUILT PLAN        | 1   |
| AB-007       | WATER AS-BUILT PLAN                     | 1   |