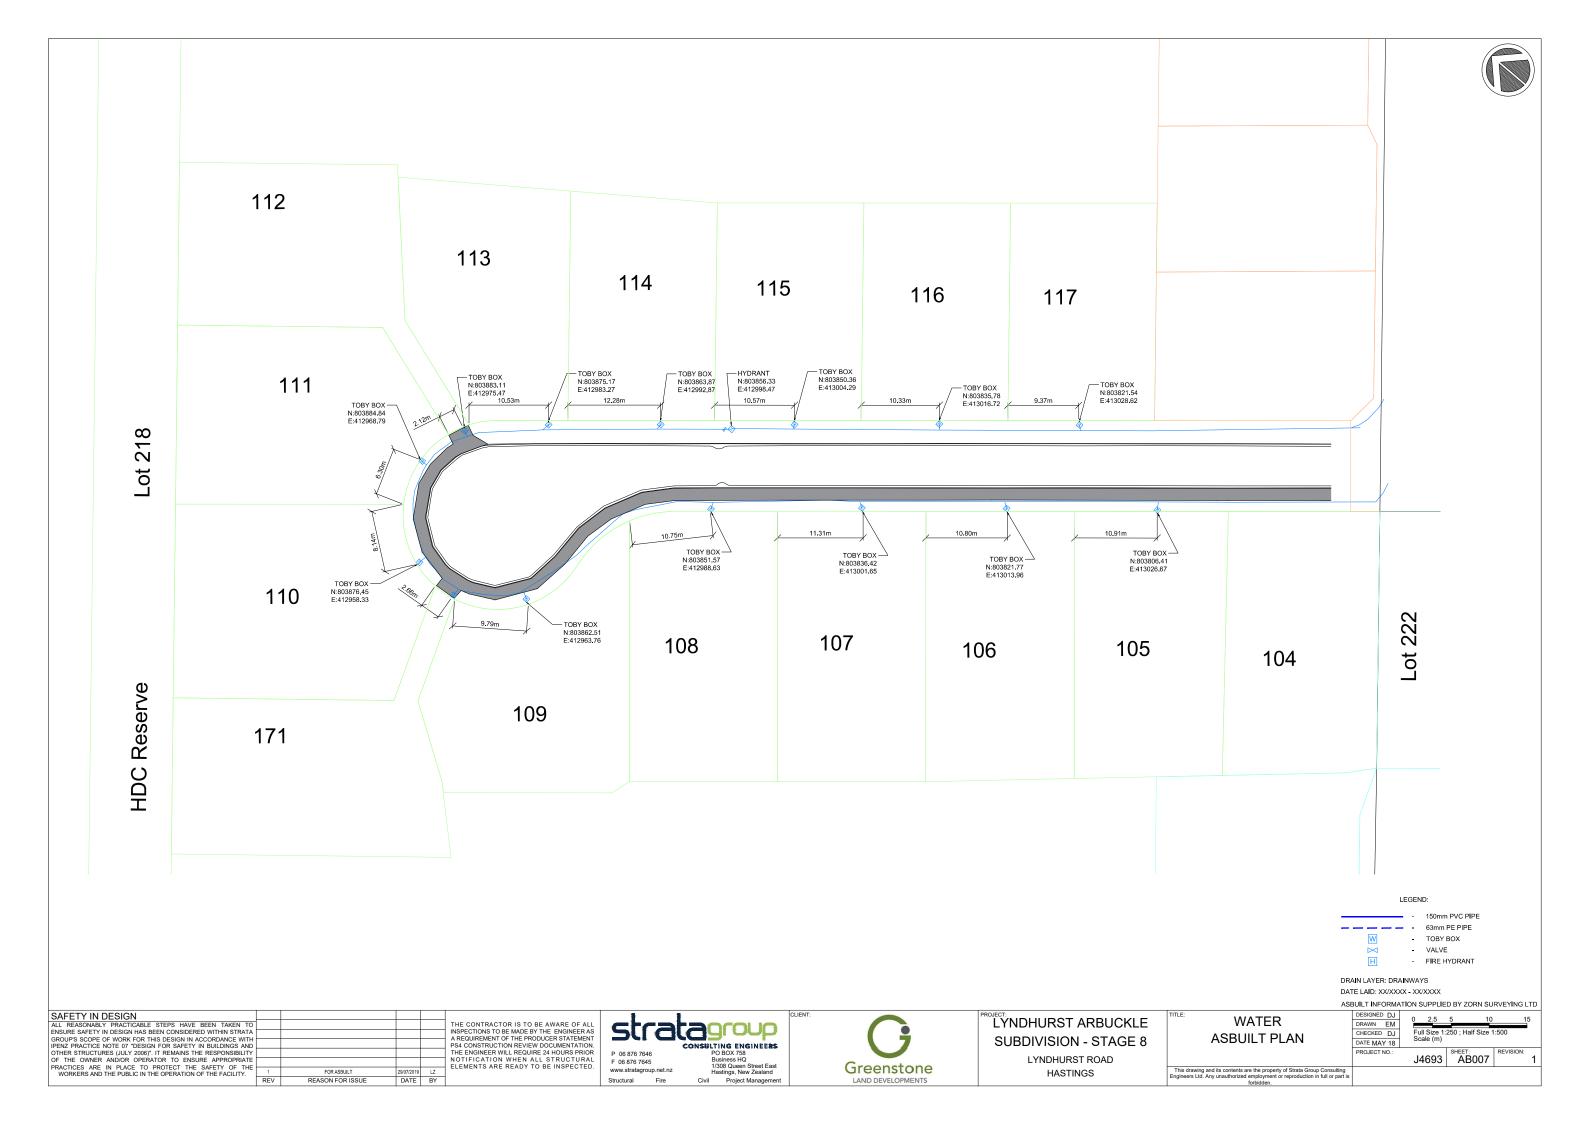

## LYNDHURST ROAD SUBDIVISION - STAGE 8

GREENSTONE LAND
DEVELOPMENT LTD
PROJECT NO. J4963
FOR AS-BUILT

| DRAWING SHEE | T LIST                                  |     |
|--------------|-----------------------------------------|-----|
| SHEET NO.    | SHEET NAME                              | REV |
| AB-000       | COVER                                   |     |
| AB-001       | AS-BUILT CONTOUR PLAN                   | 1   |
| AB-002       | ROADING AND ROAD FEATURES AS-BUILT PLAN | 1   |
| AB-003       | STORMWATER AS-BUILT PLAN                | 1   |
| AB-004       | STORMWATER LONG SECTION AS-BUILT PLAN   | 1   |
| AB-005       | SEWER AS-BUILT PLAN                     | 1   |
| AB-006       | SEWER LONG SECTION AS-BUILT PLAN        | 1   |
| AB-007       | WATER AS-BUILT PLAN                     | 1   |