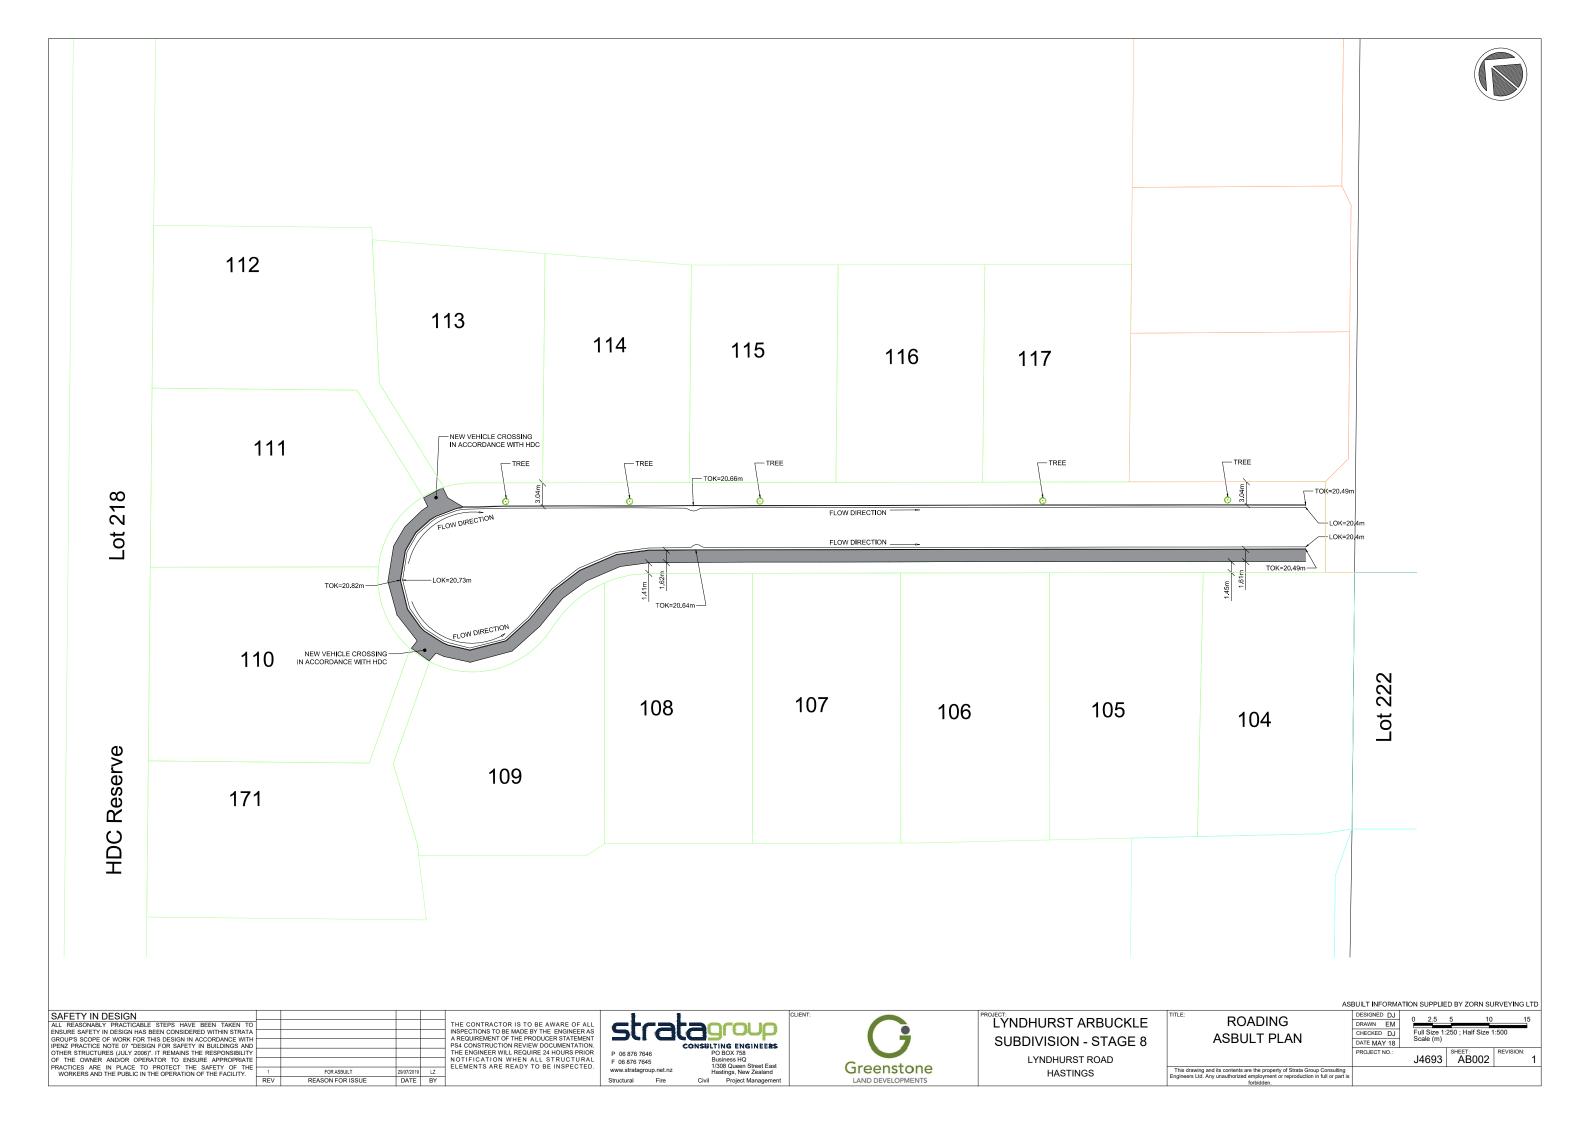

## LYNDHURST ROAD SUBDIVISION - STAGE 8

GREENSTONE LAND
DEVELOPMENT LTD
PROJECT NO. J4963
FOR AS-BUILT

| DRAWING SHEE | T LIST                                  |     |
|--------------|-----------------------------------------|-----|
| SHEET NO.    | SHEET NAME                              | REV |
| AB-000       | COVER                                   |     |
| AB-001       | AS-BUILT CONTOUR PLAN                   | 1   |
| AB-002       | ROADING AND ROAD FEATURES AS-BUILT PLAN | 1   |
| AB-003       | STORMWATER AS-BUILT PLAN                | 1   |
| AB-004       | STORMWATER LONG SECTION AS-BUILT PLAN   | 1   |
| AB-005       | SEWER AS-BUILT PLAN                     | 1   |
| AB-006       | SEWER LONG SECTION AS-BUILT PLAN        | 1   |
| AB-007       | WATER AS-BUILT PLAN                     | 1   |