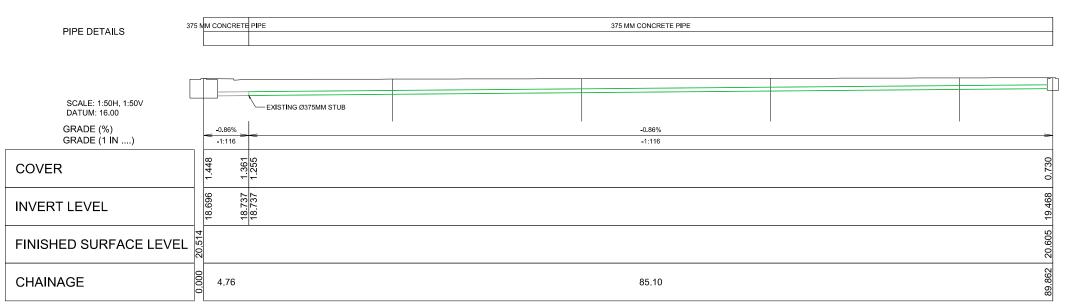

STORMWATER STAGE 8 LONG SECTION

DRAIN LAYER: DRAINWAYS

RVEYING LTD

SAFETY IN DESIGN

ALL REASONABLY PRACTICABLE STEPS HAVE BEEN TAKEN TO ENSURE SAFETY IN DESIGN HAS BEEN CONSIDERED WITHIN STRATA GROUP'S SCOPE OF WORK FOR THIS DESIGN IN ACCORDANCE WITH IPENZ PRACTICE NOTE 07 'DESIGN FOR SAFETY IN BUILDINGS AND OTHER STRUCTURES QUILY 2009). IT REMAINS THE RESPONSIBILITY OF THE OWNER ANDIOR OPERATOR TO ENSURE APPROPRIATE PRACTICES ARE IN PLACE TO PROTECT THE SAFETY OF THE WORKERS AND THE PUBLIC IN THE OPERATION OF THE FACILITY.

THE CONTRACTOR IS TO BE AWARE OF ALL INSPECTIONS TO BE MADE BY THE ENGINEER AS A REQUIREMENT OF THE PRODUCER STATEMENT P34 CONSTRUCTION REVIEW DOCUMENTATION. THE ENGINEER WILL REQUIRE 24 HOURS PRIOR NOTIFICATION HEN ALL STRUCTURAL ELEMENTS ARE READY TO BE INSPECTED. FOR ASBUILT REASON FOR ISSUE DATE BY

Greenstone

LYNDHURST ARBUCKLE SUBDIVISION - STAGE 8 LYNDHURST ROAD HASTINGS

STORMWATER LONG SECTION ASBUILT PLAN

| ASBUILT INFORMATION SUPPLIED BY ZORN SUR |              |           |       |          |  |
|------------------------------------------|--------------|-----------|-------|----------|--|
|                                          | DESIGNED DJ  | 0 2       | 1 8   |          |  |
|                                          | DRAWN EM     |           | 7 0   |          |  |
|                                          | CHECKED DJ   | Scale (m) |       | Size 1:4 |  |
|                                          | DATE MAY 18  |           |       |          |  |
|                                          | PROJECT NO.: | J4693     | AB004 | ľ        |  |
|                                          |              |           |       |          |  |