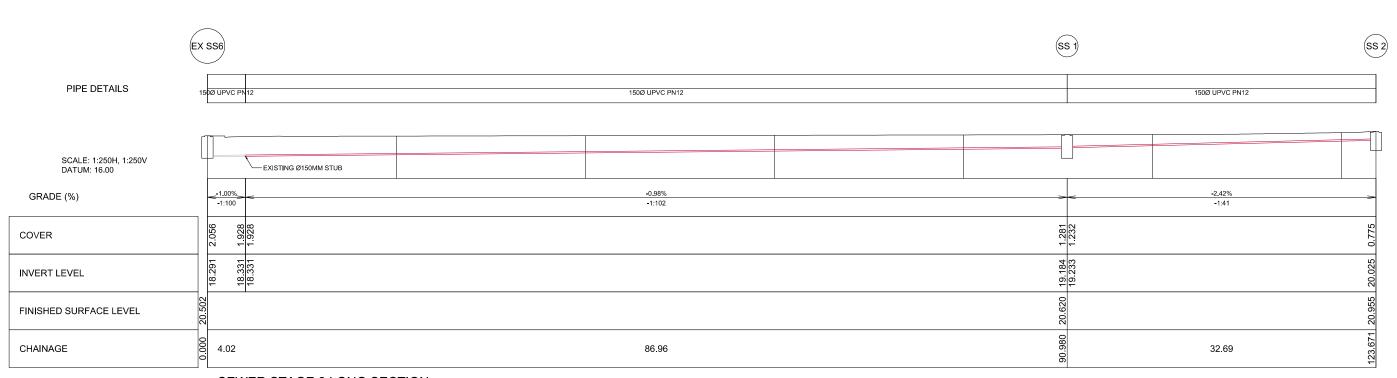

STORMWATER STAGE 8 LONG SECTION

DRAIN LAYER: DRAINWAYS

RVEYING LTD

SAFETY IN DESIGN

ALL REASONABLY PRACTICABLE STEPS HAVE BEEN TAKEN TO ENSURE SAFETY IN DESIGN HAS BEEN CONSIDERED WITHIN STRATA GROUP'S SCOPE OF WORK FOR THIS DESIGN IN ACCORDANCE WITH IPENZ PRACTICE NOTE 07 'DESIGN FOR SAFETY IN BUILDINGS AND OTHER STRUCTURES QUILY 2009). IT REMAINS THE RESPONSIBILITY OF THE OWNER ANDIOR OPERATOR TO ENSURE APPROPRIATE PRACTICES ARE IN PLACE TO PROTECT THE SAFETY OF THE WORKERS AND THE PUBLIC IN THE OPERATION OF THE FACILITY.

THE CONTRACTOR IS TO BE AWARE OF ALL INSPECTIONS TO BE MADE BY THE ENGINEER AS A REQUIREMENT OF THE PRODUCER STATEMENT P34 CONSTRUCTION REVIEW DOCUMENTATION. THE ENGINEER WILL REQUIRE 24 HOURS PRIOR NOTIFICATION HEN ALL STRUCTURAL ELEMENTS ARE READY TO BE INSPECTED. FOR ASBUILT REASON FOR ISSUE DATE BY

Greenstone

LYNDHURST ARBUCKLE SUBDIVISION - STAGE 8 LYNDHURST ROAD HASTINGS

STORMWATER LONG SECTION ASBUILT PLAN

| ASBUILT INFORMATION SUPPLIED BY ZORN SUR |              |           |       |          |  |
|------------------------------------------|--------------|-----------|-------|----------|--|
|                                          | DESIGNED DJ  | 0 2       | 1 8   |          |  |
|                                          | DRAWN EM     |           | 7 0   |          |  |
|                                          | CHECKED DJ   | Scale (m) |       | Size 1:4 |  |
|                                          | DATE MAY 18  |           |       |          |  |
|                                          | PROJECT NO.: | J4693     | AB004 | ľ        |  |
|                                          |              |           |       |          |  |