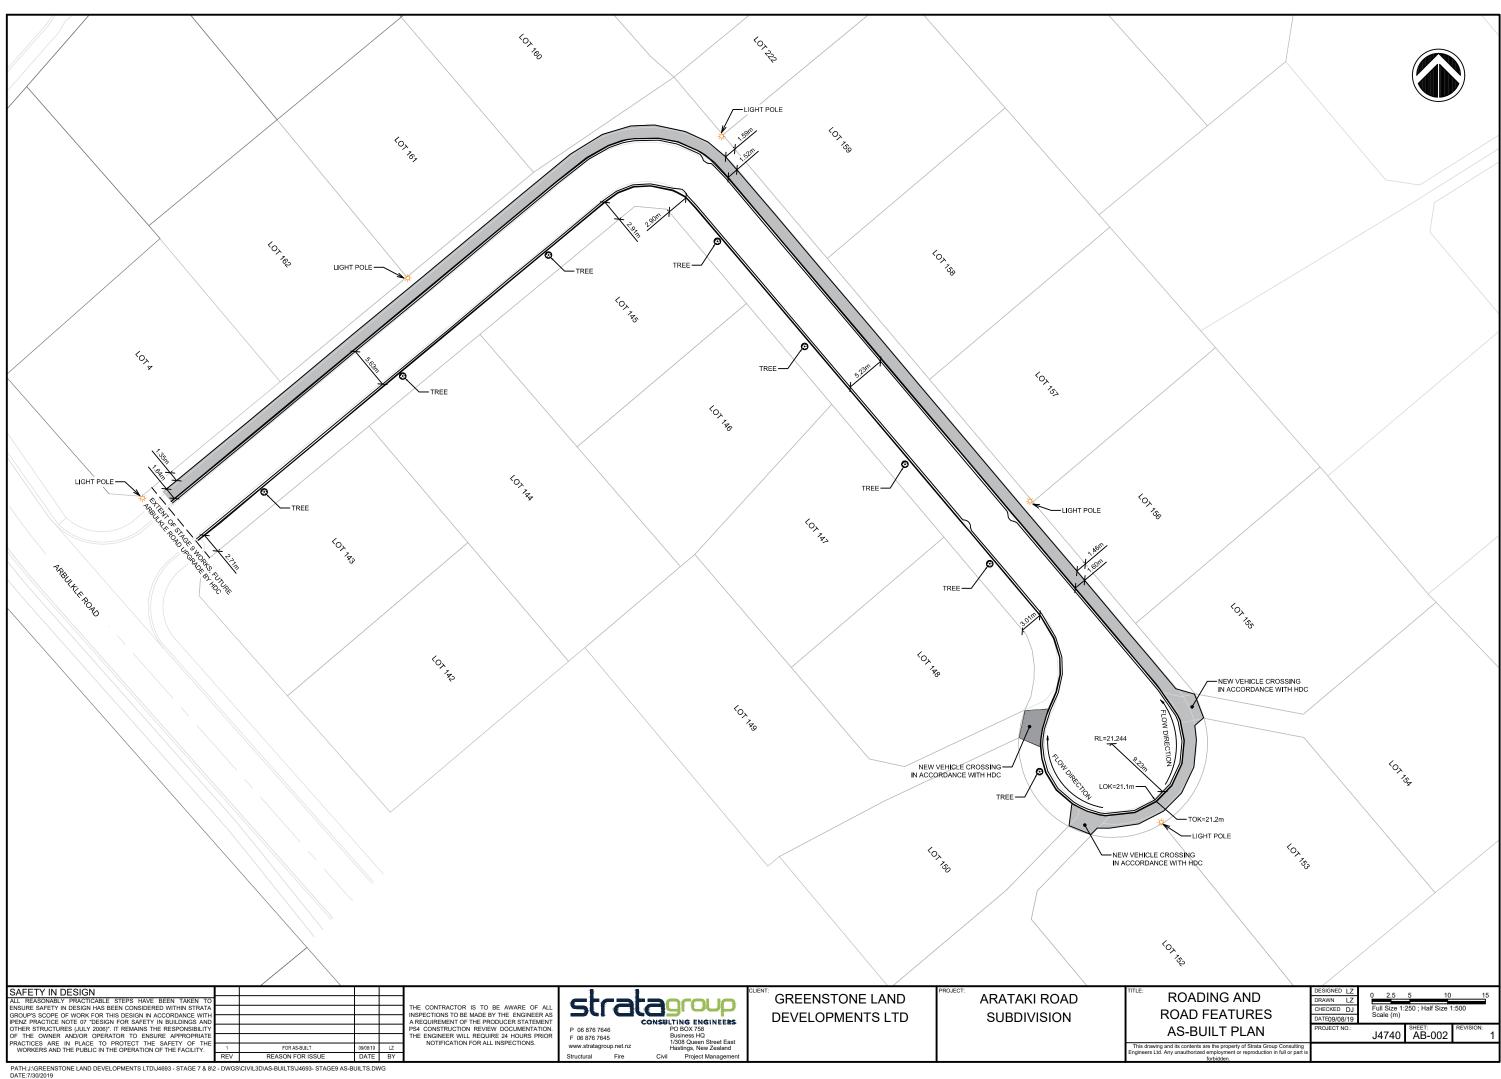

## LYNDHURST ROAD SUBDIVISION - STAGE 9

GREENSTONE LAND
DEVELOPMENT LTD
PROJECT NO. J4963
FOR AS-BUILT

| DRAWING SHEE | T LIST                                  |     |
|--------------|-----------------------------------------|-----|
| SHEET NO.    | SHEET NAME                              | REV |
| AB-000       | COVER                                   |     |
| AB-001       | AS-BUILT CONTOUR PLAN                   | 1   |
| AB-002       | ROADING AND ROAD FEATURES AS-BUILT PLAN | 1   |
| AB-003       | SEWER AS-BUILT PLAN                     | 1   |
| AB-004       | SEWER AS-BUILT LONG-SECTION             | 1   |
| AB-005       | STORMWATER AS-BUILT PLAN                | 1   |
| AB-006       | STORMWATER AS-BUILT LONG-SECTION        | 1   |
| AB-007       | WATER AS-BUILT PLAN                     | 1   |