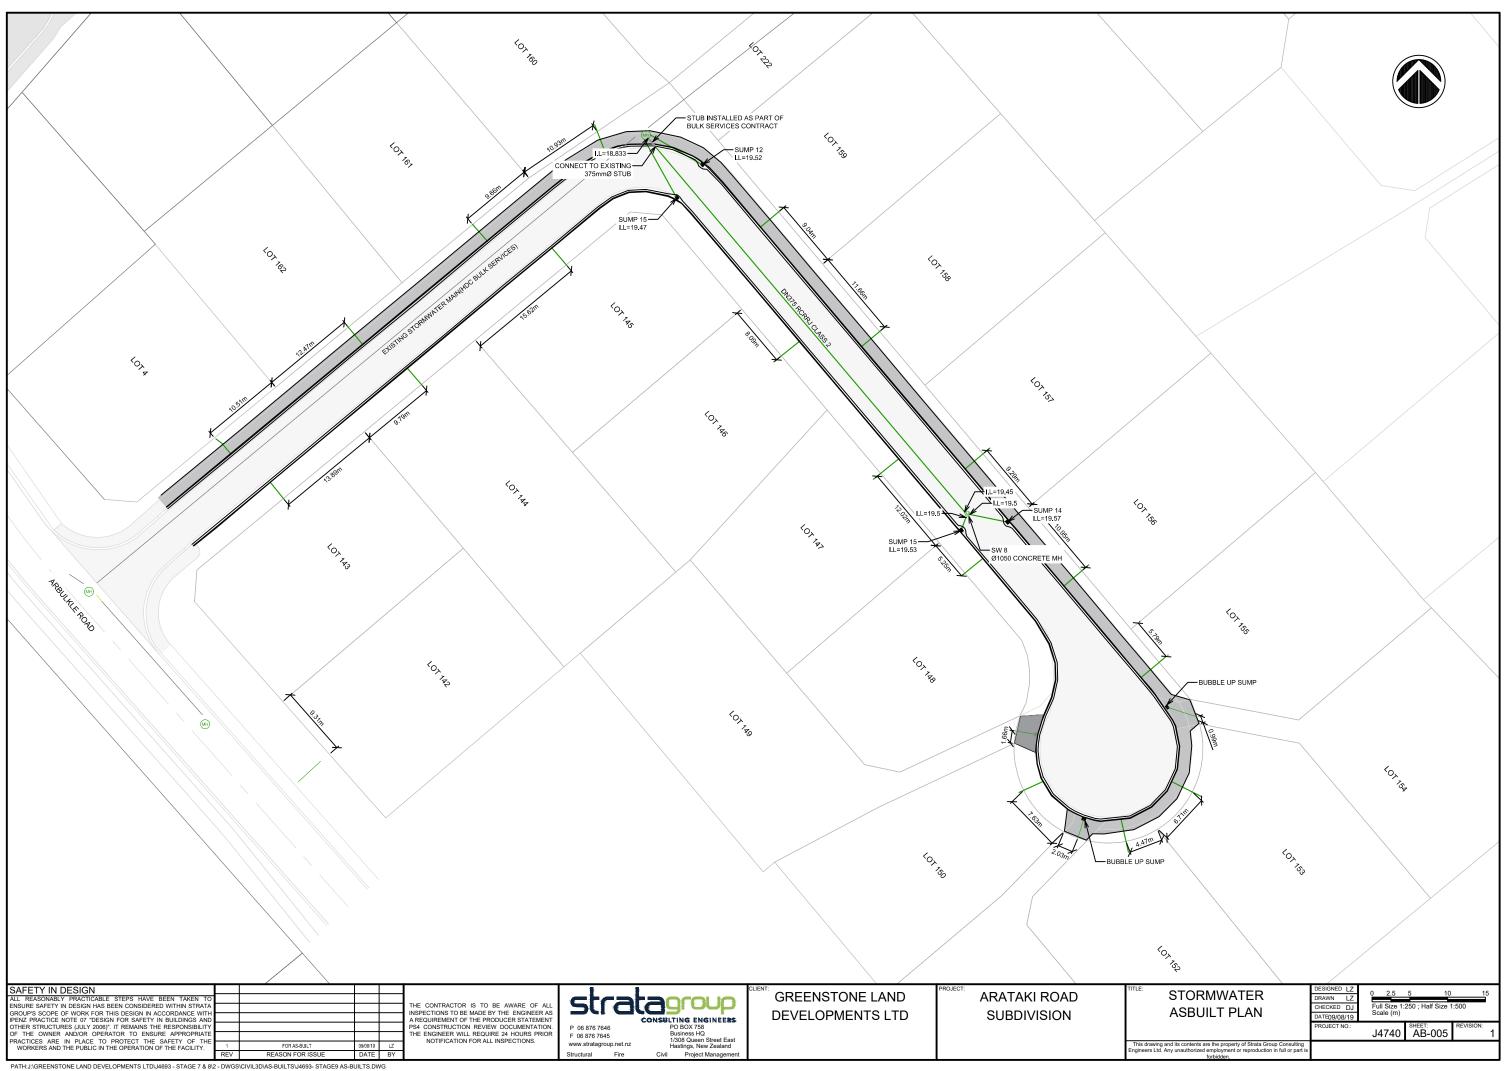

## LYNDHURST ROAD SUBDIVISION - STAGE 9

GREENSTONE LAND
DEVELOPMENT LTD
PROJECT NO. J4963
FOR AS-BUILT

| DRAWING SHEE | T LIST                                  |     |
|--------------|-----------------------------------------|-----|
| SHEET NO.    | SHEET NAME                              | REV |
| AB-000       | COVER                                   |     |
| AB-001       | AS-BUILT CONTOUR PLAN                   | 1   |
| AB-002       | ROADING AND ROAD FEATURES AS-BUILT PLAN | 1   |
| AB-003       | SEWER AS-BUILT PLAN                     | 1   |
| AB-004       | SEWER AS-BUILT LONG-SECTION             | 1   |
| AB-005       | STORMWATER AS-BUILT PLAN                | 1   |
| AB-006       | STORMWATER AS-BUILT LONG-SECTION        | 1   |
| AB-007       | WATER AS-BUILT PLAN                     | 1   |