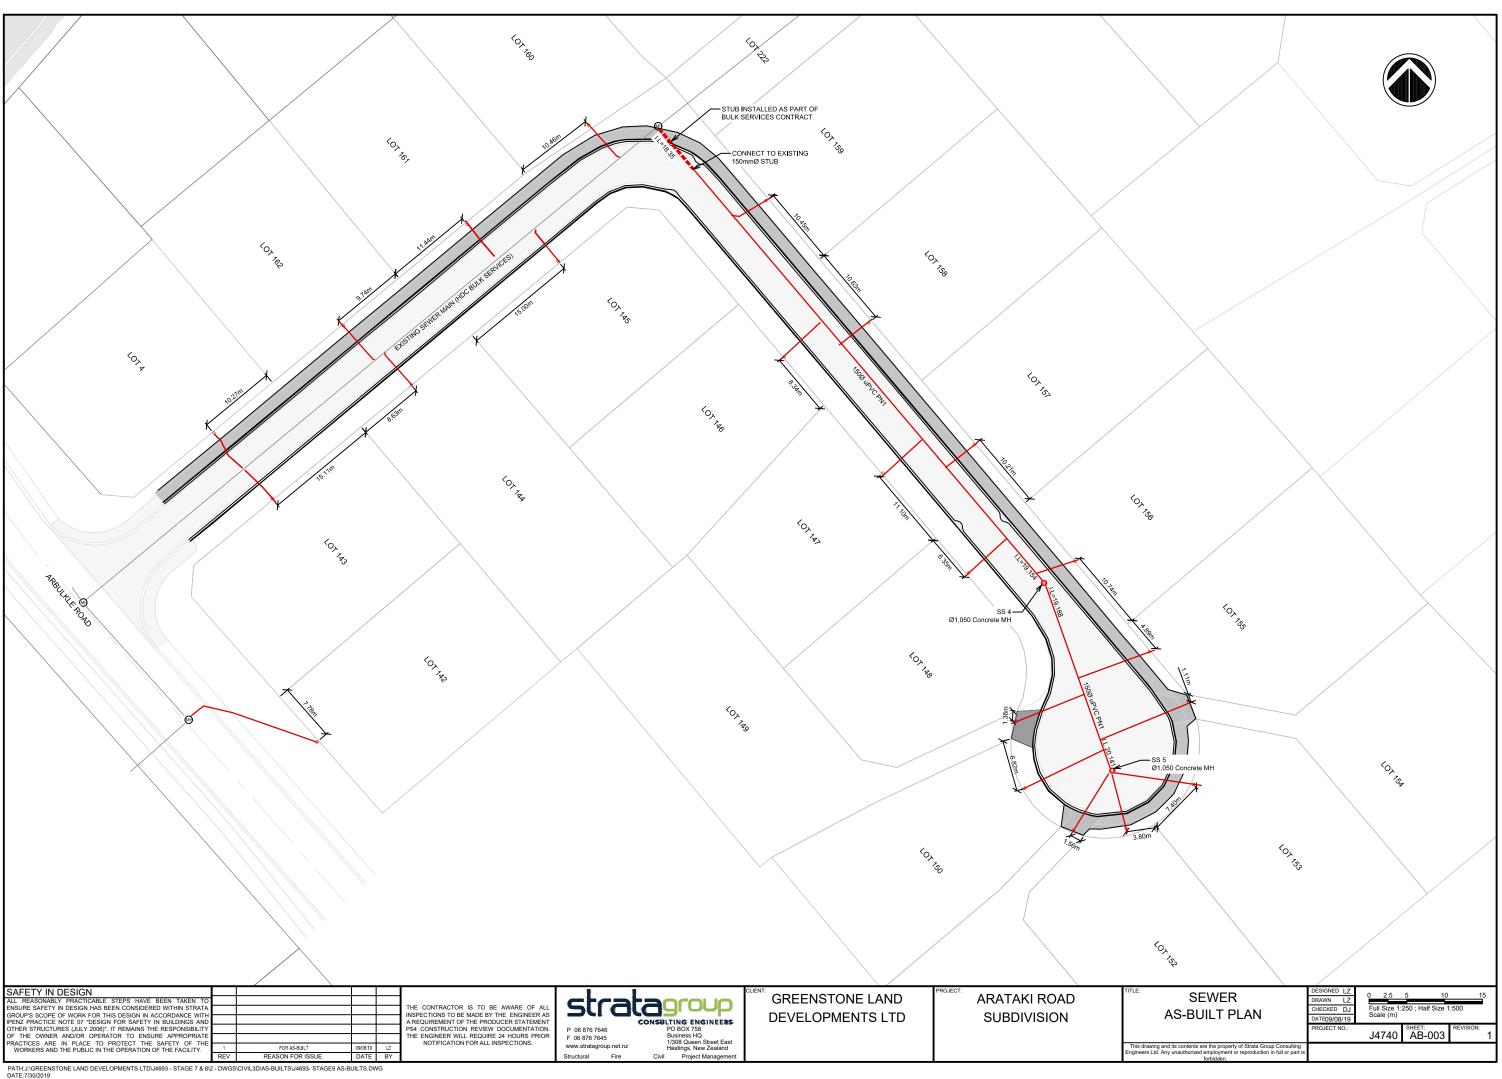

## LYNDHURST ROAD SUBDIVISION - STAGE 9

GREENSTONE LAND
DEVELOPMENT LTD
PROJECT NO. J4963
FOR AS-BUILT

| DRAWING SHEE | T LIST                                  |     |
|--------------|-----------------------------------------|-----|
| SHEET NO.    | SHEET NAME                              | REV |
| AB-000       | COVER                                   |     |
| AB-001       | AS-BUILT CONTOUR PLAN                   | 1   |
| AB-002       | ROADING AND ROAD FEATURES AS-BUILT PLAN | 1   |
| AB-003       | SEWER AS-BUILT PLAN                     | 1   |
| AB-004       | SEWER AS-BUILT LONG-SECTION             | 1   |
| AB-005       | STORMWATER AS-BUILT PLAN                | 1   |
| AB-006       | STORMWATER AS-BUILT LONG-SECTION        | 1   |
| AB-007       | WATER AS-BUILT PLAN                     | 1   |