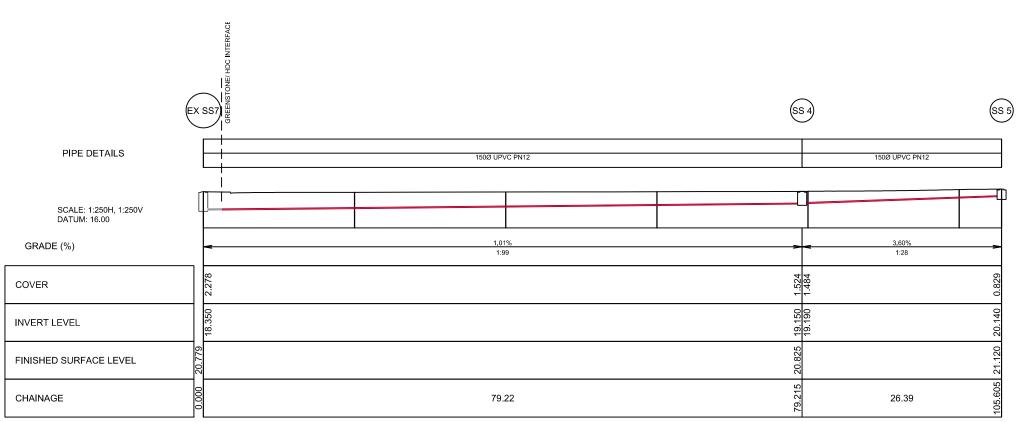

SEWER STAGE 9 LONG SECTION

SAFETY IN DESIGN

ALL REASONABLY PRACTICABLE STEPS HAVE BEEN TAKEN TO ENSURE SAFETY IN DESIGN HAS BEEN CONSIDERED WITHIN STRATA GROUP'S SCOPE OF WORK FOR THIS DESIGN IN ACCORDANCE WITH IPENZ PRACTICE NOTE 07 "DESIGN FOR SAFETY IN BUILDINGS AND OTHER STRUCTURES (UIV) 2006)". IT REMAINS THE RESPONSIBILITY OF THE OWNER AND/OR OPERATOR TO ENSURE APPROPRIATE PRACTICES ARE IN PLACE TO PROTECT THE SAFETY OF THE WORKERS AND THE PUBLIC IN THE OPERATION OF THE FACILITY.

LYNDHURST ARBUCKLE SUBDIVISION - STAGE 9 LYNDHURST ROAD HASTINGS

| SEWER LONGSECTION |  |
|-------------------|--|
| AS-BULT PLAN      |  |

| SEWER LONGSECTION AS-BULT PLAN                                                                                                                             | DESIGNED DJ DRAWN LZ CHECKED DJ DATE AUG 19 | 0 2.5<br>Full Size 1<br>Scale (m) | Full Size 1:250 ; Half Size 1:500 |           |   |
|------------------------------------------------------------------------------------------------------------------------------------------------------------|---------------------------------------------|-----------------------------------|-----------------------------------|-----------|---|
|                                                                                                                                                            | PROJECT NO.:                                | J4693                             | AB-004                            | REVISION: | 1 |
| This drawing and its contents are the property of Strata Group Consulting<br>Engineers Ltd. Any unauthorized employment or reproduction in full or part is |                                             |                                   |                                   |           | _ |