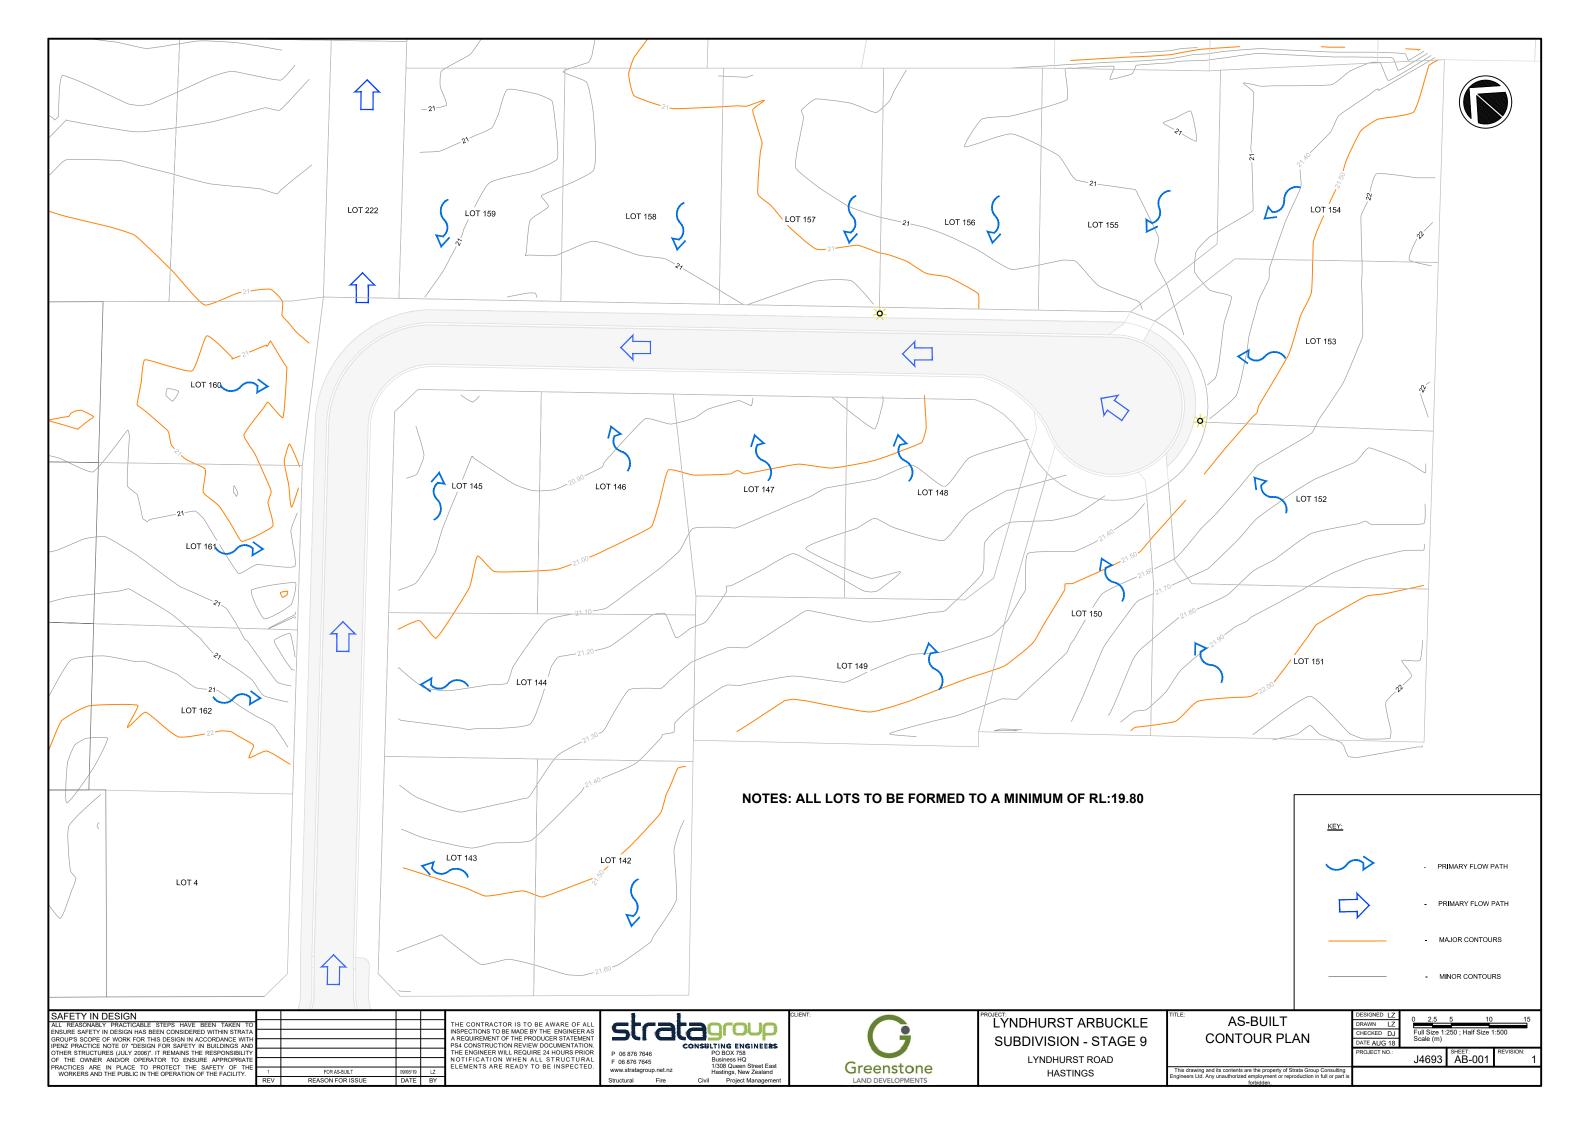

## LYNDHURST ROAD SUBDIVISION - STAGE 9

GREENSTONE LAND
DEVELOPMENT LTD
PROJECT NO. J4963
FOR AS-BUILT

| DRAWING SHEE | T LIST                                  |     |
|--------------|-----------------------------------------|-----|
| SHEET NO.    | SHEET NAME                              | REV |
| AB-000       | COVER                                   |     |
| AB-001       | AS-BUILT CONTOUR PLAN                   | 1   |
| AB-002       | ROADING AND ROAD FEATURES AS-BUILT PLAN | 1   |
| AB-003       | SEWER AS-BUILT PLAN                     | 1   |
| AB-004       | SEWER AS-BUILT LONG-SECTION             | 1   |
| AB-005       | STORMWATER AS-BUILT PLAN                | 1   |
| AB-006       | STORMWATER AS-BUILT LONG-SECTION        | 1   |
| AB-007       | WATER AS-BUILT PLAN                     | 1   |