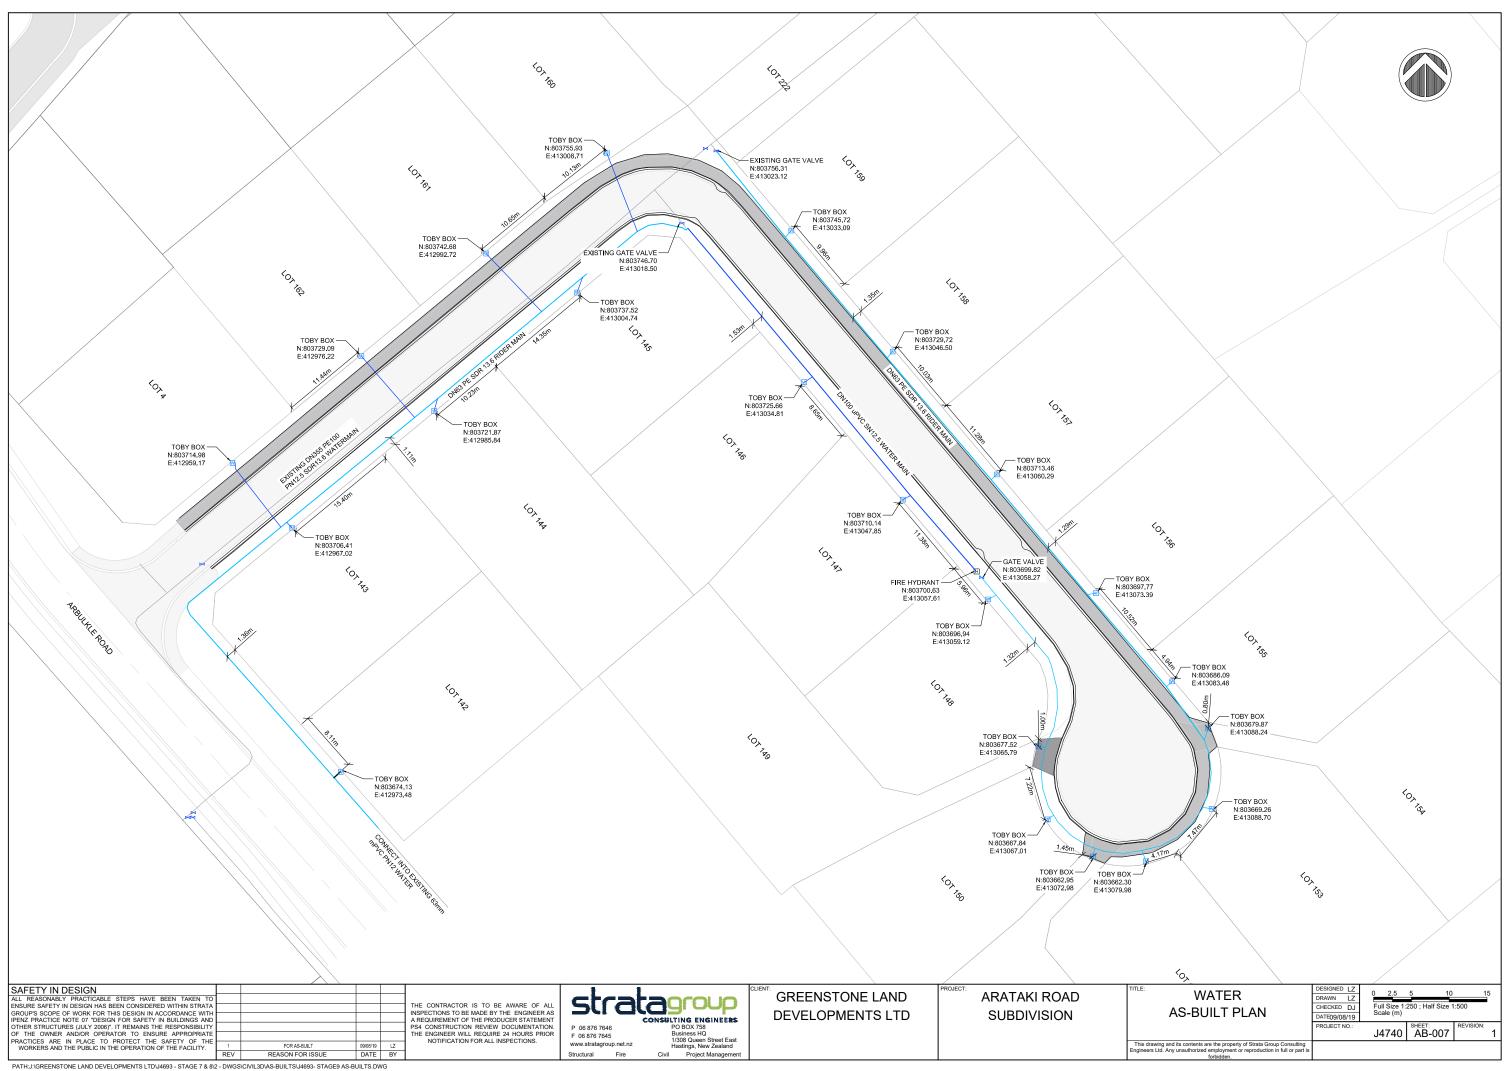

## LYNDHURST ROAD SUBDIVISION - STAGE 9

GREENSTONE LAND
DEVELOPMENT LTD
PROJECT NO. J4963
FOR AS-BUILT

| DRAWING SHEE | T LIST                                  |     |
|--------------|-----------------------------------------|-----|
| SHEET NO.    | SHEET NAME                              | REV |
| AB-000       | COVER                                   |     |
| AB-001       | AS-BUILT CONTOUR PLAN                   | 1   |
| AB-002       | ROADING AND ROAD FEATURES AS-BUILT PLAN | 1   |
| AB-003       | SEWER AS-BUILT PLAN                     | 1   |
| AB-004       | SEWER AS-BUILT LONG-SECTION             | 1   |
| AB-005       | STORMWATER AS-BUILT PLAN                | 1   |
| AB-006       | STORMWATER AS-BUILT LONG-SECTION        | 1   |
| AB-007       | WATER AS-BUILT PLAN                     | 1   |