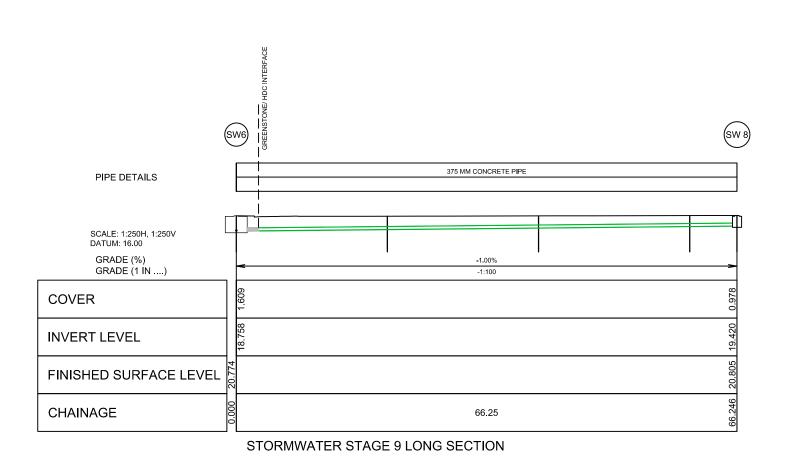

Stratagroup

Consulting Engineers

P 06 876 7646
F 06 876 7645
www.stratagroup.net.nz

Chill Project Management

LYNDHURST ARBUCKLE
SUBDIVISION - STAGE 9
LYNDHURST ROAD
HASTINGS

STORMWATER
LONG SECTION ASBULT

| DESIGNED DJ  | 0        | 2.5     | 5      | 10          | 15        |
|--------------|----------|---------|--------|-------------|-----------|
| DRAWN LZ     | <u> </u> |         |        |             |           |
| CHECKED DJ   |          |         | :250 ; | Half Size 1 | :500      |
| DATE AUG 19  | Sca      | ale (m) |        |             |           |
| PROJECT NO.: | J4       | 1693    | SHEE   | т:<br>В-006 | REVISION: |