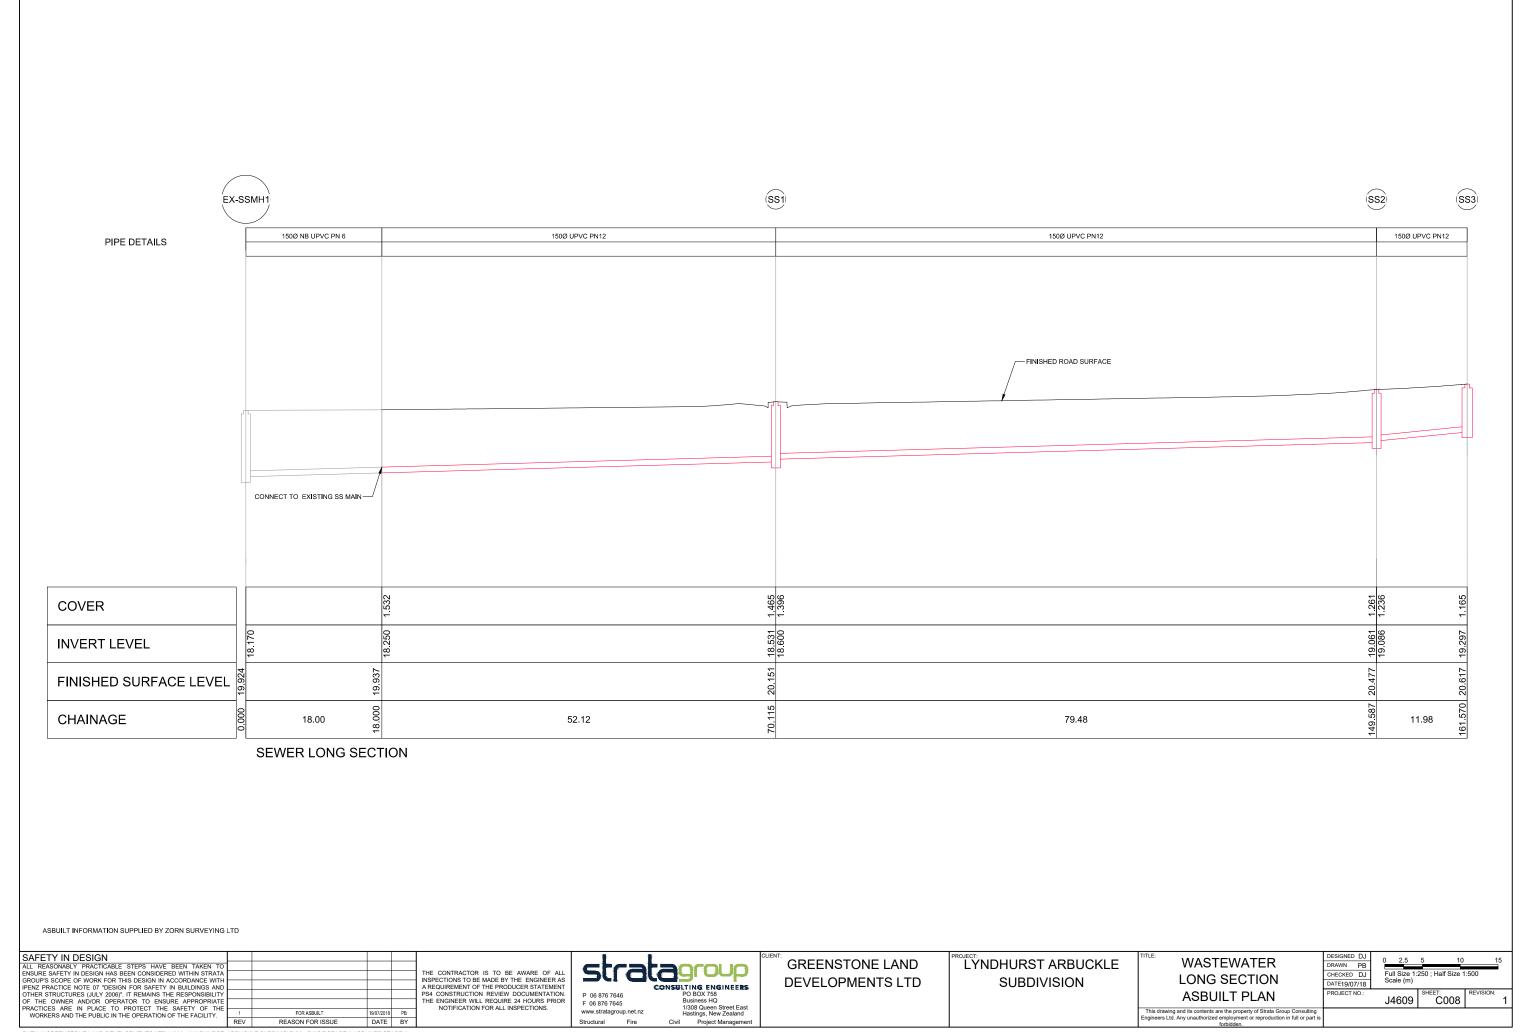

STORMWATER LONG SECTION

ASBUILT INFORMATION SUPPLIED BY ZORN SURVEYING LTD

| SAFETY IN DESIGN                                             |     |                  |            |    |     |
|--------------------------------------------------------------|-----|------------------|------------|----|-----|
| ALL REASONABLY PRACTICABLE STEPS HAVE BEEN TAKEN TO          | 1   |                  |            |    | l   |
| ENSURE SAFETY IN DESIGN HAS BEEN CONSIDERED WITHIN STRATA    |     |                  |            |    | TH  |
| GROUP'S SCOPE OF WORK FOR THIS DESIGN IN ACCORDANCE WITH     |     |                  | -          |    | INS |
| IPENZ PRACTICE NOTE 07 "DESIGN FOR SAFETY IN BUILDINGS AND   |     |                  |            |    | AF  |
| OTHER STRUCTURES (JULY 2006)". IT REMAINS THE RESPONSIBILITY | l   |                  | 1 1        |    | PS- |
| OF THE OWNER AND/OR OPERATOR TO ENSURE APPROPRIATE           |     |                  |            |    | TH  |
| PRACTICES ARE IN PLACE TO PROTECT THE SAFETY OF THE          |     |                  |            |    | 1   |
| WORKERS AND THE PUBLIC IN THE OPERATION OF THE FACILITY.     | 1   | FOR ASBUILT      | 19/07/2018 | PB |     |
|                                                              | REV | REASON FOR ISSUE | DATE       | BY |     |
|                                                              |     |                  |            |    |     |

GREENSTONE LAND DEVELOPMENTS LTD LYNDHURST ARBUCKLE **SUBDIVISION** 

STORMWATER LONG SECTION ASBUILT PLAN

DESIGNED DJ
DRAWN PB
CHECKED DJ
DATE19/07/18
PROJECT NO.:

J4609 C007

This drawing and its contents are the property of Strata Group Consulting Engineers Ltd. Any unauthorized employment or reproduction in full or part