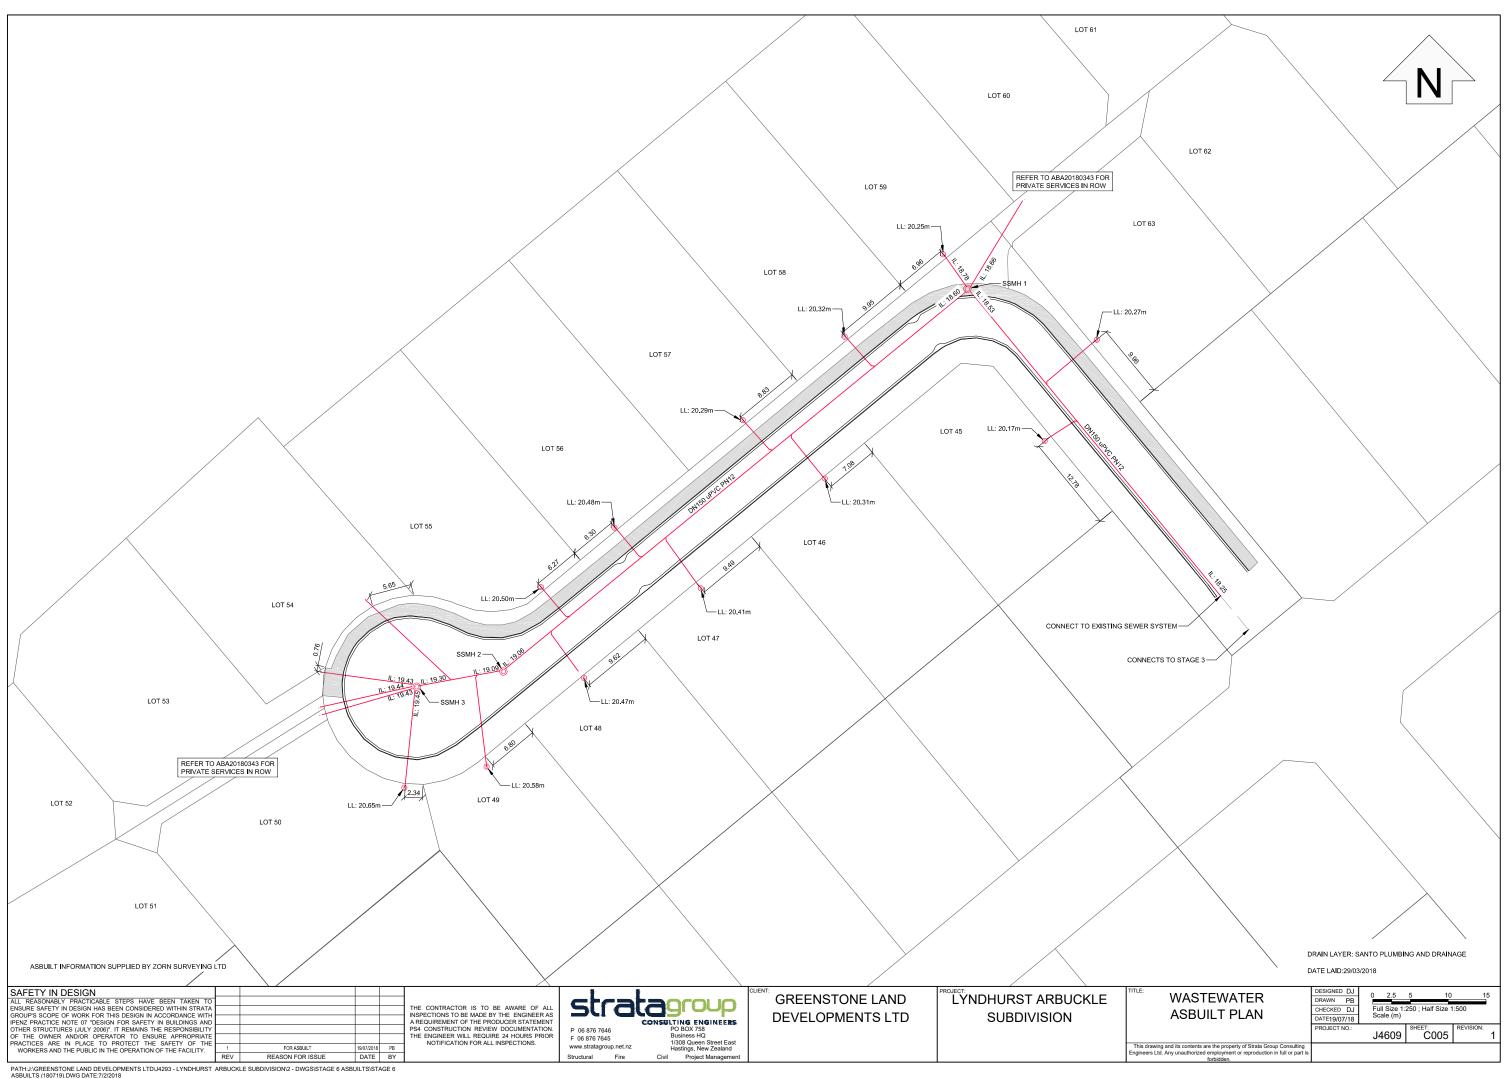

STORMWATER LONG SECTION

ASBUILT INFORMATION SUPPLIED BY ZORN SURVEYING LTD

| SAFETY IN DESIGN                                             |     |                  |            |    |     |
|--------------------------------------------------------------|-----|------------------|------------|----|-----|
| ALL REASONABLY PRACTICABLE STEPS HAVE BEEN TAKEN TO          | 1   |                  |            |    | l   |
| ENSURE SAFETY IN DESIGN HAS BEEN CONSIDERED WITHIN STRATA    |     |                  |            |    | TH  |
| GROUP'S SCOPE OF WORK FOR THIS DESIGN IN ACCORDANCE WITH     |     |                  | -          |    | INS |
| IPENZ PRACTICE NOTE 07 "DESIGN FOR SAFETY IN BUILDINGS AND   |     |                  |            |    | AF  |
| OTHER STRUCTURES (JULY 2006)". IT REMAINS THE RESPONSIBILITY | l   |                  | 1 1        |    | PS- |
| OF THE OWNER AND/OR OPERATOR TO ENSURE APPROPRIATE           |     |                  |            |    | TH  |
| PRACTICES ARE IN PLACE TO PROTECT THE SAFETY OF THE          |     |                  |            |    | 1   |
| WORKERS AND THE PUBLIC IN THE OPERATION OF THE FACILITY.     | 1   | FOR ASBUILT      | 19/07/2018 | PB |     |
|                                                              | REV | REASON FOR ISSUE | DATE       | BY |     |
|                                                              |     |                  |            |    |     |

GREENSTONE LAND DEVELOPMENTS LTD LYNDHURST ARBUCKLE **SUBDIVISION** 

STORMWATER LONG SECTION ASBUILT PLAN

DESIGNED DJ
DRAWN PB
CHECKED DJ
DATE19/07/18
PROJECT NO.:

J4609 C007

This drawing and its contents are the property of Strata Group Consulting Engineers Ltd. Any unauthorized employment or reproduction in full or part