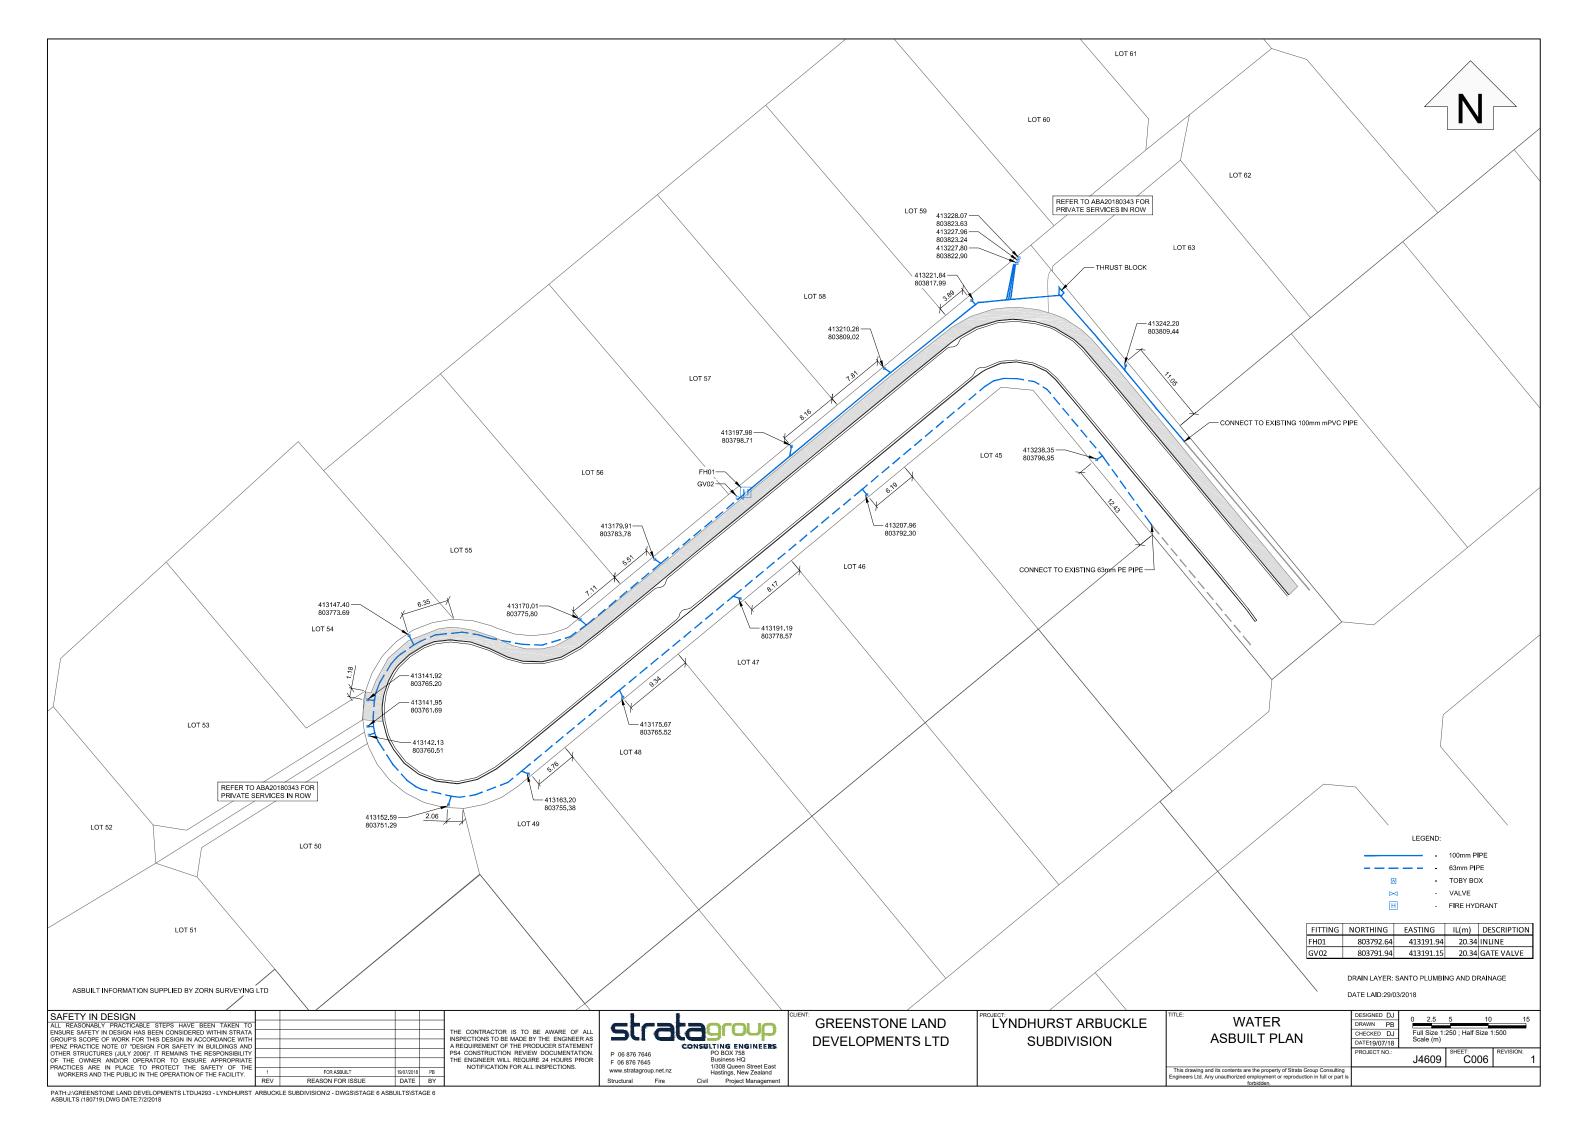

STORMWATER LONG SECTION

ASBUILT INFORMATION SUPPLIED BY ZORN SURVEYING LTD

| SAFETY IN DESIGN                                             |     |                  |            |    |     |
|--------------------------------------------------------------|-----|------------------|------------|----|-----|
| ALL REASONABLY PRACTICABLE STEPS HAVE BEEN TAKEN TO          | 1   |                  |            |    | l   |
| ENSURE SAFETY IN DESIGN HAS BEEN CONSIDERED WITHIN STRATA    |     |                  |            |    | TH  |
| GROUP'S SCOPE OF WORK FOR THIS DESIGN IN ACCORDANCE WITH     |     |                  | -          |    | INS |
| IPENZ PRACTICE NOTE 07 "DESIGN FOR SAFETY IN BUILDINGS AND   |     |                  |            |    | AF  |
| OTHER STRUCTURES (JULY 2006)". IT REMAINS THE RESPONSIBILITY | l   |                  | 1 1        |    | PS- |
| OF THE OWNER AND/OR OPERATOR TO ENSURE APPROPRIATE           |     |                  |            |    | TH  |
| PRACTICES ARE IN PLACE TO PROTECT THE SAFETY OF THE          |     |                  |            |    | 1   |
| WORKERS AND THE PUBLIC IN THE OPERATION OF THE FACILITY.     | 1   | FOR ASBUILT      | 19/07/2018 | PB |     |
|                                                              | REV | REASON FOR ISSUE | DATE       | BY |     |
|                                                              |     |                  |            |    |     |

GREENSTONE LAND DEVELOPMENTS LTD LYNDHURST ARBUCKLE **SUBDIVISION** 

STORMWATER LONG SECTION ASBUILT PLAN

DESIGNED DJ
DRAWN PB
CHECKED DJ
DATE19/07/18
PROJECT NO.:

J4609 C007

This drawing and its contents are the property of Strata Group Consulting Engineers Ltd. Any unauthorized employment or reproduction in full or part