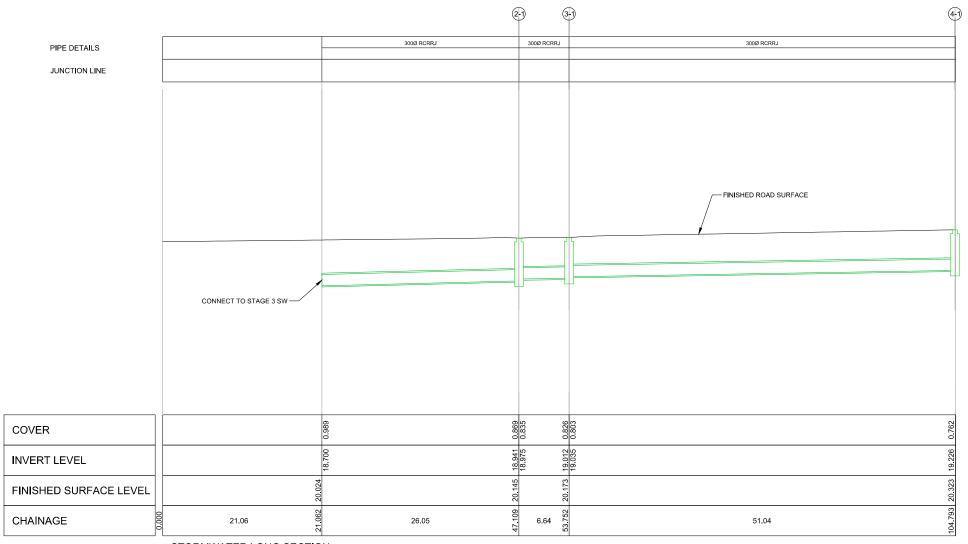

STORMWATER LONG SECTION

ASBUILT INFORMATION SUPPLIED BY ZORN SURVEYING LTD

| SAFETY IN DESIGN                                             |     |                  |            |    |     |
|--------------------------------------------------------------|-----|------------------|------------|----|-----|
| ALL REASONABLY PRACTICABLE STEPS HAVE BEEN TAKEN TO          | 1   |                  |            |    | l   |
| ENSURE SAFETY IN DESIGN HAS BEEN CONSIDERED WITHIN STRATA    |     |                  |            |    | TH  |
| GROUP'S SCOPE OF WORK FOR THIS DESIGN IN ACCORDANCE WITH     |     |                  | -          |    | INS |
| IPENZ PRACTICE NOTE 07 "DESIGN FOR SAFETY IN BUILDINGS AND   |     |                  |            |    | AF  |
| OTHER STRUCTURES (JULY 2006)". IT REMAINS THE RESPONSIBILITY | l   |                  | 1 1        |    | PS- |
| OF THE OWNER AND/OR OPERATOR TO ENSURE APPROPRIATE           |     |                  |            |    | TH  |
| PRACTICES ARE IN PLACE TO PROTECT THE SAFETY OF THE          |     |                  |            |    | 1   |
| WORKERS AND THE PUBLIC IN THE OPERATION OF THE FACILITY.     | 1   | FOR ASBUILT      | 19/07/2018 | PB |     |
|                                                              | REV | REASON FOR ISSUE | DATE       | BY |     |
|                                                              |     |                  |            |    |     |

GREENSTONE LAND DEVELOPMENTS LTD LYNDHURST ARBUCKLE **SUBDIVISION** 

STORMWATER LONG SECTION ASBUILT PLAN

DESIGNED DJ
DRAWN PB
CHECKED DJ
DATE19/07/18
PROJECT NO.:

J4609 C007

This drawing and its contents are the property of Strata Group Consulting Engineers Ltd. Any unauthorized employment or reproduction in full or part