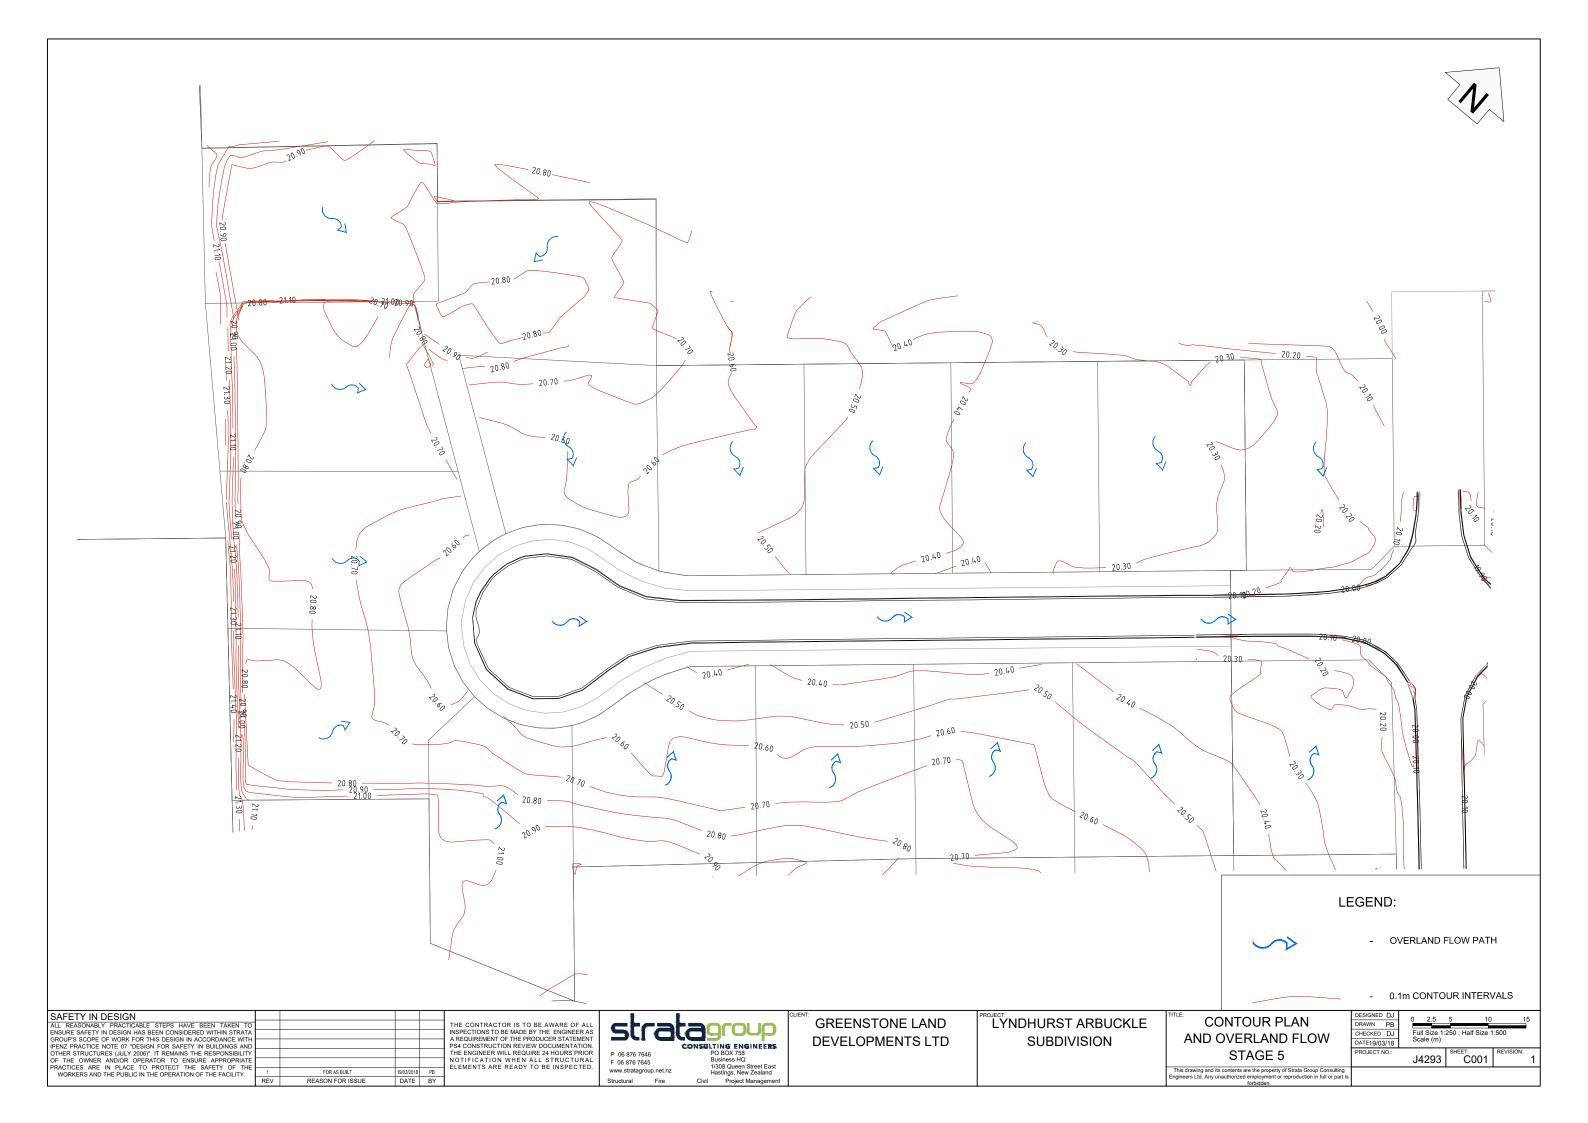

LONGITUDINAL SECTION
HORIZONTAL SCALE 1:40

SAFETY IN DESIGN

ALL REASONABLY PRACTICABLE STEPS HAVE BEEN TAKEN TO ENSURE SAFETY IN DESIGN HAS BEEN CONSIDERED WITHIN STRATA GROUP'S SCOPE OF WORK FOR THIS DESIGN IN ACCORDANCE WITH IPENZ PRACTICE NOTE 07 "DESIGN FOR SAFETY IN BUILDINGS AND OTHER STRUCTURES (JULY 2009)". IT REMAINS THE RESPONSIBILITY OF THE OWNER AND/OR OPERATOR TO ENSURE APPROPRIATE PRACTICES ARE IN PLACE TO PROTECT THE SAFETY OF THE WORKERS AND THE PUBLIC IN THE OPERATION OF THE FACILITY. THE CONTRACTOR IS TO BE AWARE OF ALL INSPECTIONS TO BE MADE BY THE ENGINEER AS A REQUIREMENT OF THE PRODUCER STATEMENT PS4 CONSTRUCTION REVIEW DOCUMENTATION. THE ENGINEER WILL REQUIRE 24 HOURS PRIOR NOTIFICATION WHEN ALL STRUCTURAL ELEMENTS ARE READY TO BE INSPECTED. LYNDHURST ARBUCKLE STORMWATER GREENSTONE LAND stratagroup DRAWN PB
CHECKED DJ LONGITUDINAL SECTION DEVELOPMENTS LTD **SUBDIVISION** CONSULTING ENGINEERS
PO BOX 758
Business HQ
1/308 Queen Street East
Hastings, New Zealand **ASBUILT** J4293 C007 F 06 876 7645 www.stratagroup.net.nz This drawing and its contents are the property of Strata Group Consulting Engineers Ltd. Any unauthorized employment or reproduction in full or part i REASON FOR ISSUE DATE BY

LONGITUDINAL SECTION
HORIZONTAL SCALE 1:200 VERTICAL SCALE 1:40

SAFETY IN DESIGN

ALL REASONABLY PRACTICABLE STEPS HAVE BEEN TAKEN TO ENSURE SAFETY IN DESIGN HAS BEEN CONSIDERED WITHIN STRATA GROUP'S SCOPE OF WORK FOR THIS DESIGN IN ACCORDANCE WITH IPENZ PRACTICE NOTE 07 "DESIGN FOR SAFETY IN BUILDINGS AND OTHER STRUCTURES (JULY 2009)". IT REMAINS THE RESPONSIBILITY OF THE OWNER AND/OR OPERATOR TO ENSURE APPROPRIATE PRACTICES ARE IN PLACE TO PROTECT THE SAFETY OF THE WORKERS AND THE PUBLIC IN THE OPERATION OF THE FACILITY. THE CONTRACTOR IS TO BE AWARE OF ALL INSPECTIONS TO BE MADE BY THE ENGINEER AS A REQUIREMENT OF THE PRODUCER STATEMENT PS4 CONSTRUCTION REVIEW DOCUMENTATION. THE ENGINEER WILL REQUIRE 24 HOURS PRIOR NOTIFICATION WHEN ALL STRUCTURAL ELEMENTS ARE READY TO BE INSPECTED. LYNDHURST ARBUCKLE WASTEWATER GREENSTONE LAND stratagroup DRAWN PB
CHECKED DJ LONGITUDINAL SECTION DEVELOPMENTS LTD **SUBDIVISION** CONSULTING ENGINEERS
PO BOX 758
Business HQ
1/308 Queen Street East
Hastings, New Zealand **ASBUILT** J4293 C008 F 06 876 7645 www.stratagroup.net.nz This drawing and its contents are the property of Strata Group Consulting Engineers Ltd. Any unauthorized employment or reproduction in full or part in facilitation. REASON FOR ISSUE DATE BY