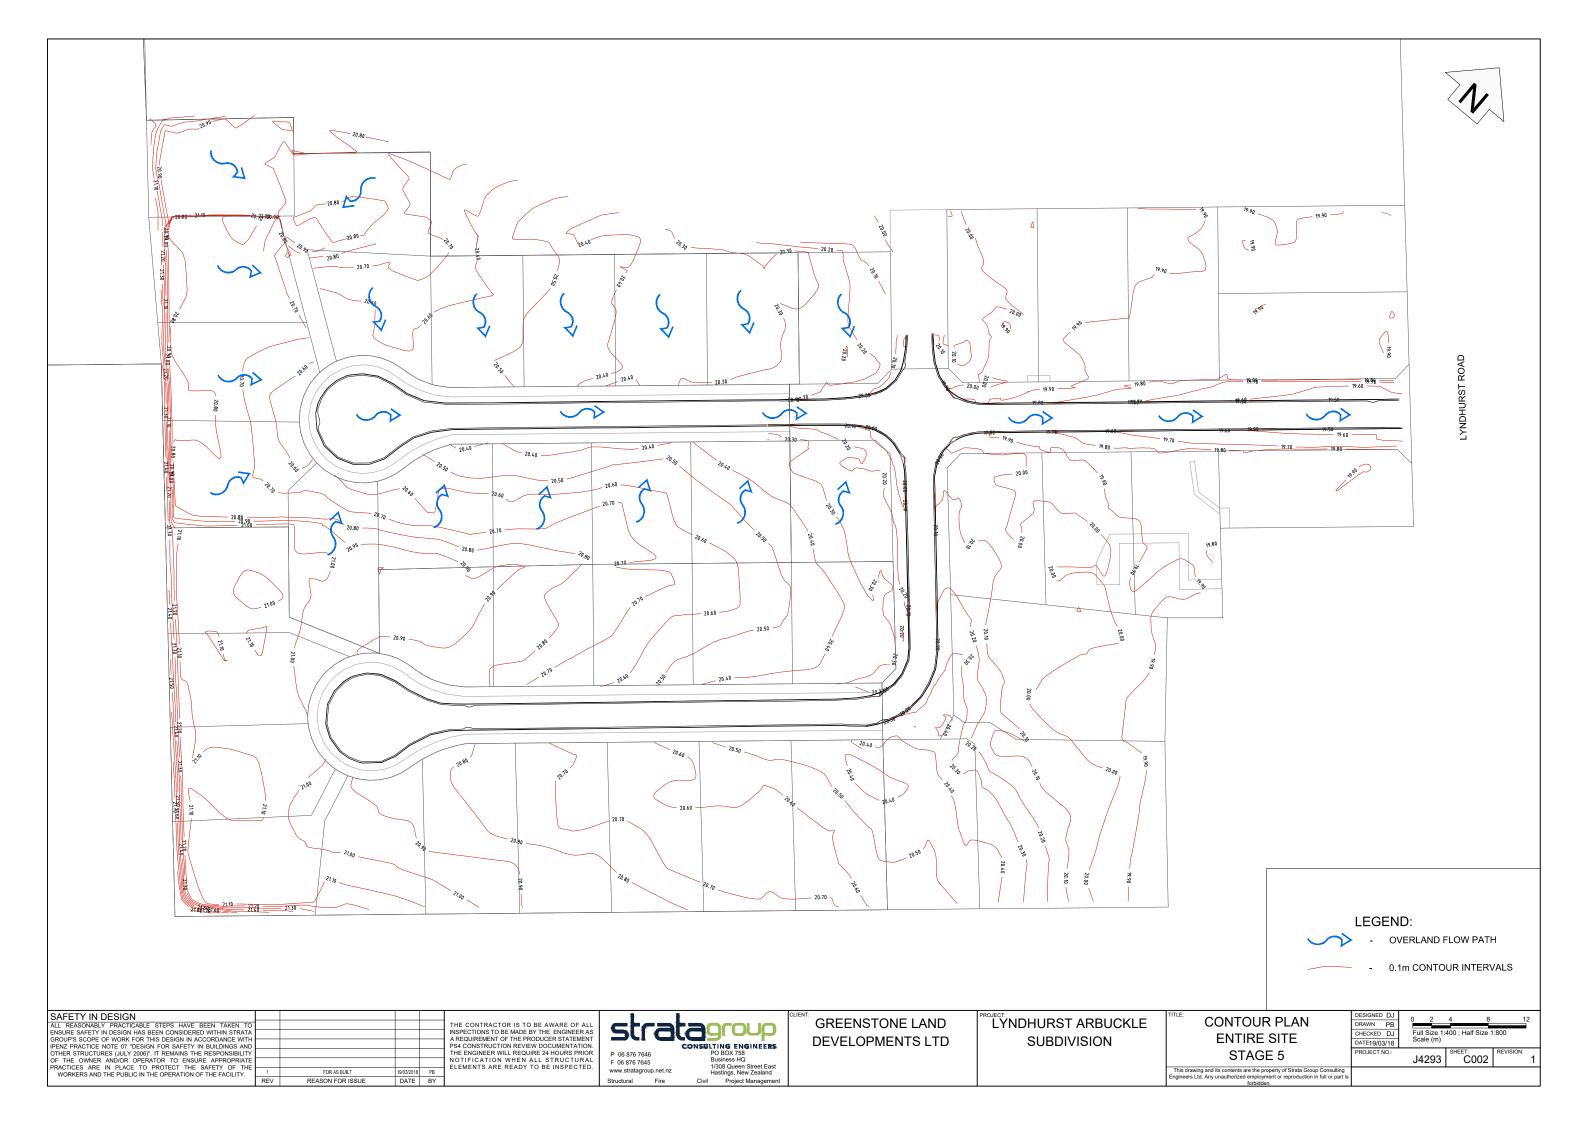

LONGITUDINAL SECTION
HORIZONTAL SCALE 1:40

SAFETY IN DESIGN

ALL REASONABLY PRACTICABLE STEPS HAVE BEEN TAKEN TO ENSURE SAFETY IN DESIGN HAS BEEN CONSIDERED WITHIN STRATA GROUP'S SCOPE OF WORK FOR THIS DESIGN IN ACCORDANCE WITH IPENZ PRACTICE NOTE 07 "DESIGN FOR SAFETY IN BUILDINGS AND OTHER STRUCTURES (JULY 2009)". IT REMAINS THE RESPONSIBILITY OF THE OWNER AND/OR OPERATOR TO ENSURE APPROPRIATE PRACTICES ARE IN PLACE TO PROTECT THE SAFETY OF THE WORKERS AND THE PUBLIC IN THE OPERATION OF THE FACILITY. THE CONTRACTOR IS TO BE AWARE OF ALL INSPECTIONS TO BE MADE BY THE ENGINEER AS A REQUIREMENT OF THE PRODUCER STATEMENT PS4 CONSTRUCTION REVIEW DOCUMENTATION. THE ENGINEER WILL REQUIRE 24 HOURS PRIOR NOTIFICATION WHEN ALL STRUCTURAL ELEMENTS ARE READY TO BE INSPECTED. LYNDHURST ARBUCKLE STORMWATER GREENSTONE LAND stratagroup DRAWN PB
CHECKED DJ LONGITUDINAL SECTION DEVELOPMENTS LTD **SUBDIVISION** CONSULTING ENGINEERS
PO BOX 758
Business HQ
1/308 Queen Street East
Hastings, New Zealand **ASBUILT** J4293 C007 F 06 876 7645 www.stratagroup.net.nz This drawing and its contents are the property of Strata Group Consulting Engineers Ltd. Any unauthorized employment or reproduction in full or part i REASON FOR ISSUE DATE BY

LONGITUDINAL SECTION
HORIZONTAL SCALE 1:200 VERTICAL SCALE 1:40

SAFETY IN DESIGN

ALL REASONABLY PRACTICABLE STEPS HAVE BEEN TAKEN TO ENSURE SAFETY IN DESIGN HAS BEEN CONSIDERED WITHIN STRATA GROUP'S SCOPE OF WORK FOR THIS DESIGN IN ACCORDANCE WITH IPENZ PRACTICE NOTE 07 "DESIGN FOR SAFETY IN BUILDINGS AND OTHER STRUCTURES (JULY 2009)". IT REMAINS THE RESPONSIBILITY OF THE OWNER AND/OR OPERATOR TO ENSURE APPROPRIATE PRACTICES ARE IN PLACE TO PROTECT THE SAFETY OF THE WORKERS AND THE PUBLIC IN THE OPERATION OF THE FACILITY. THE CONTRACTOR IS TO BE AWARE OF ALL INSPECTIONS TO BE MADE BY THE ENGINEER AS A REQUIREMENT OF THE PRODUCER STATEMENT PS4 CONSTRUCTION REVIEW DOCUMENTATION. THE ENGINEER WILL REQUIRE 24 HOURS PRIOR NOTIFICATION WHEN ALL STRUCTURAL ELEMENTS ARE READY TO BE INSPECTED. LYNDHURST ARBUCKLE WASTEWATER GREENSTONE LAND stratagroup DRAWN PB
CHECKED DJ LONGITUDINAL SECTION DEVELOPMENTS LTD **SUBDIVISION** CONSULTING ENGINEERS
PO BOX 758
Business HQ
1/308 Queen Street East
Hastings, New Zealand **ASBUILT** J4293 C008 F 06 876 7645 www.stratagroup.net.nz This drawing and its contents are the property of Strata Group Consulting Engineers Ltd. Any unauthorized employment or reproduction in full or part in facilitation. REASON FOR ISSUE DATE BY