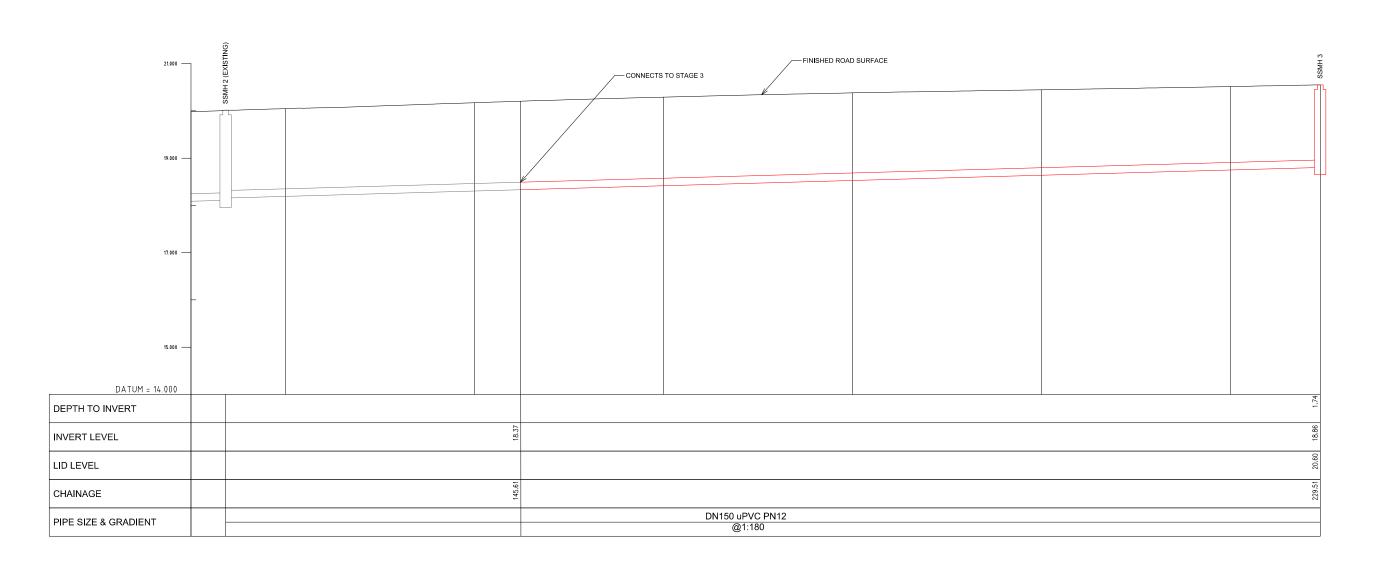

LONGITUDINAL SECTION
HORIZONTAL SCALE 1:200 VERTICAL SCALE 1:40

SAFETY IN DESIGN

ALL REASONABLY PRACTICABLE STEPS HAVE BEEN TAKEN TO ENSURE SAFETY IN DESIGN HAS BEEN CONSIDERED WITHIN STRATA GROUP'S SCOPE OF WORK FOR THIS DESIGN IN ACCORDANCE WITH IPENZ PRACTICE NOTE 07 "DESIGN FOR SAFETY IN BUILDINGS AND OTHER STRUCTURES (JULY 2009)". IT REMAINS THE RESPONSIBILITY OF THE OWNER AND/OR OPERATOR TO ENSURE APPROPRIATE PRACTICES ARE IN PLACE TO PROTECT THE SAFETY OF THE WORKERS AND THE PUBLIC IN THE OPERATION OF THE FACILITY. THE CONTRACTOR IS TO BE AWARE OF ALL INSPECTIONS TO BE MADE BY THE ENGINEER AS A REQUIREMENT OF THE PRODUCER STATEMENT PS4 CONSTRUCTION REVIEW DOCUMENTATION. THE ENGINEER WILL REQUIRE 24 HOURS PRIOR NOTIFICATION WHEN ALL STRUCTURAL ELEMENTS ARE READY TO BE INSPECTED. LYNDHURST ARBUCKLE WASTEWATER GREENSTONE LAND stratagroup DRAWN PB
CHECKED DJ LONGITUDINAL SECTION DEVELOPMENTS LTD **SUBDIVISION** CONSULTING ENGINEERS
PO BOX 758
Business HQ
1/308 Queen Street East
Hastings, New Zealand **ASBUILT** J4293 C008 F 06 876 7645 www.stratagroup.net.nz This drawing and its contents are the property of Strata Group Consulting Engineers Ltd. Any unauthorized employment or reproduction in full or part in facilitation. REASON FOR ISSUE DATE BY