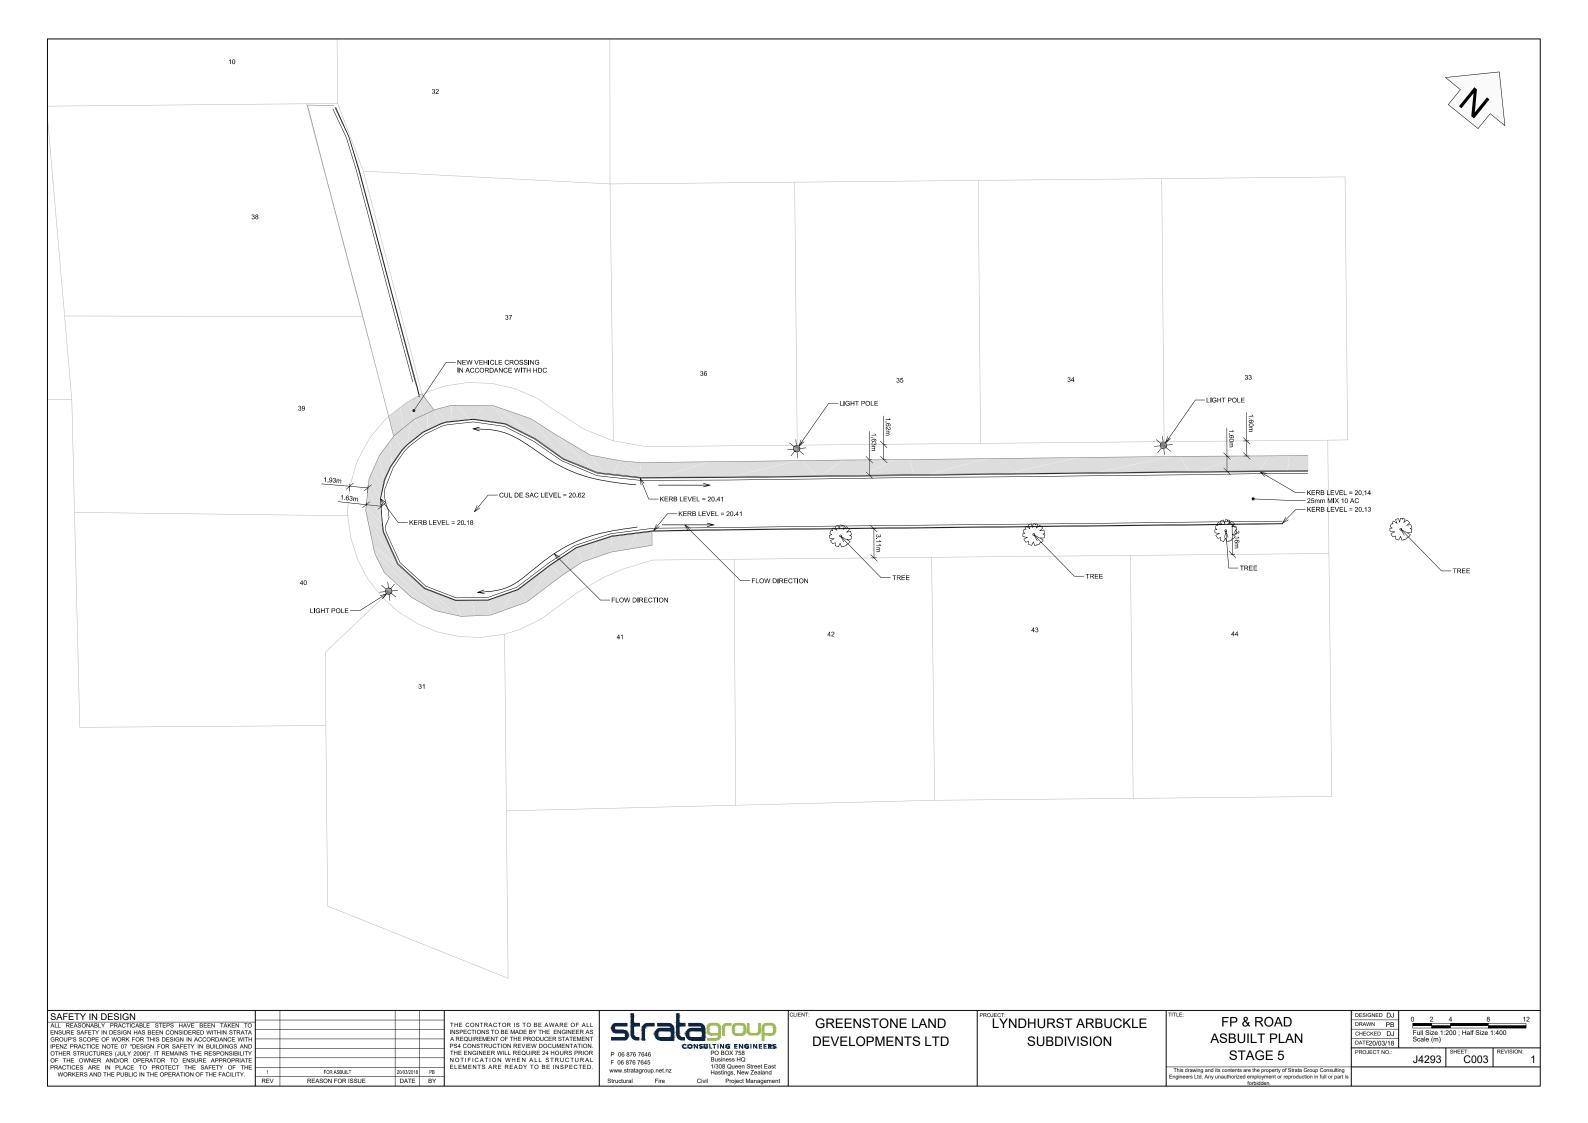

LONGITUDINAL SECTION
HORIZONTAL SCALE 1:40

SAFETY IN DESIGN

ALL REASONABLY PRACTICABLE STEPS HAVE BEEN TAKEN TO ENSURE SAFETY IN DESIGN HAS BEEN CONSIDERED WITHIN STRATA GROUP'S SCOPE OF WORK FOR THIS DESIGN IN ACCORDANCE WITH IPENZ PRACTICE NOTE 07 "DESIGN FOR SAFETY IN BUILDINGS AND OTHER STRUCTURES (JULY 2009)". IT REMAINS THE RESPONSIBILITY OF THE OWNER AND/OR OPERATOR TO ENSURE APPROPRIATE PRACTICES ARE IN PLACE TO PROTECT THE SAFETY OF THE WORKERS AND THE PUBLIC IN THE OPERATION OF THE FACILITY. THE CONTRACTOR IS TO BE AWARE OF ALL INSPECTIONS TO BE MADE BY THE ENGINEER AS A REQUIREMENT OF THE PRODUCER STATEMENT PS4 CONSTRUCTION REVIEW DOCUMENTATION. THE ENGINEER WILL REQUIRE 24 HOURS PRIOR NOTIFICATION WHEN ALL STRUCTURAL ELEMENTS ARE READY TO BE INSPECTED. LYNDHURST ARBUCKLE STORMWATER GREENSTONE LAND stratagroup DRAWN PB
CHECKED DJ LONGITUDINAL SECTION DEVELOPMENTS LTD **SUBDIVISION** CONSULTING ENGINEERS
PO BOX 758
Business HQ
1/308 Queen Street East
Hastings, New Zealand **ASBUILT** J4293 C007 F 06 876 7645 www.stratagroup.net.nz This drawing and its contents are the property of Strata Group Consulting Engineers Ltd. Any unauthorized employment or reproduction in full or part i REASON FOR ISSUE DATE BY

LONGITUDINAL SECTION
HORIZONTAL SCALE 1:200 VERTICAL SCALE 1:40

SAFETY IN DESIGN

ALL REASONABLY PRACTICABLE STEPS HAVE BEEN TAKEN TO ENSURE SAFETY IN DESIGN HAS BEEN CONSIDERED WITHIN STRATA GROUP'S SCOPE OF WORK FOR THIS DESIGN IN ACCORDANCE WITH IPENZ PRACTICE NOTE 07 "DESIGN FOR SAFETY IN BUILDINGS AND OTHER STRUCTURES (JULY 2009)". IT REMAINS THE RESPONSIBILITY OF THE OWNER AND/OR OPERATOR TO ENSURE APPROPRIATE PRACTICES ARE IN PLACE TO PROTECT THE SAFETY OF THE WORKERS AND THE PUBLIC IN THE OPERATION OF THE FACILITY. THE CONTRACTOR IS TO BE AWARE OF ALL INSPECTIONS TO BE MADE BY THE ENGINEER AS A REQUIREMENT OF THE PRODUCER STATEMENT PS4 CONSTRUCTION REVIEW DOCUMENTATION. THE ENGINEER WILL REQUIRE 24 HOURS PRIOR NOTIFICATION WHEN ALL STRUCTURAL ELEMENTS ARE READY TO BE INSPECTED. LYNDHURST ARBUCKLE WASTEWATER GREENSTONE LAND stratagroup DRAWN PB
CHECKED DJ LONGITUDINAL SECTION DEVELOPMENTS LTD **SUBDIVISION** CONSULTING ENGINEERS
PO BOX 758
Business HQ
1/308 Queen Street East
Hastings, New Zealand **ASBUILT** J4293 C008 F 06 876 7645 www.stratagroup.net.nz This drawing and its contents are the property of Strata Group Consulting Engineers Ltd. Any unauthorized employment or reproduction in full or part in facilitation. REASON FOR ISSUE DATE BY