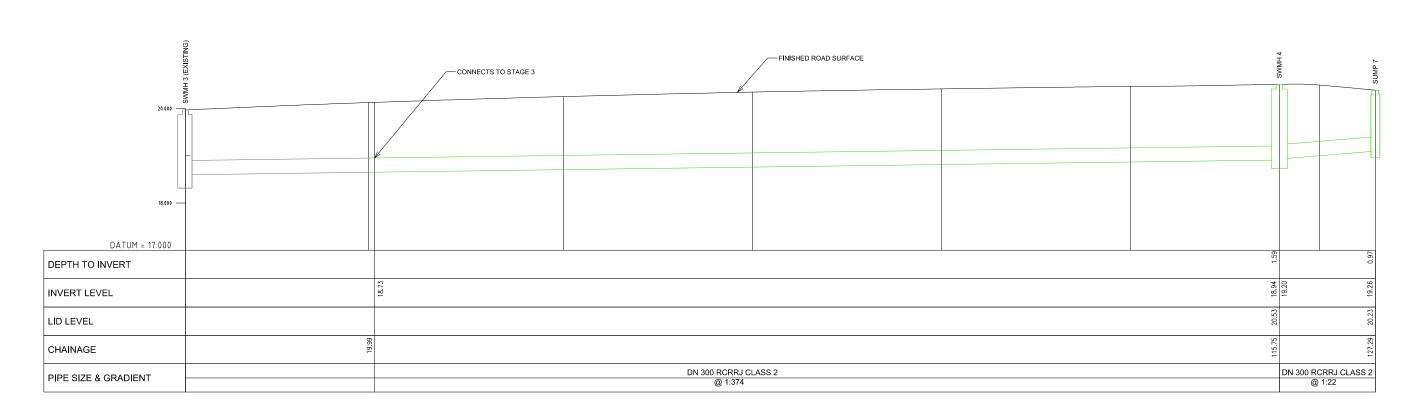

LONGITUDINAL SECTION
HORIZONTAL SCALE 1:40

SAFETY IN DESIGN

ALL REASONABLY PRACTICABLE STEPS HAVE BEEN TAKEN TO ENSURE SAFETY IN DESIGN HAS BEEN CONSIDERED WITHIN STRATA GROUP'S SCOPE OF WORK FOR THIS DESIGN IN ACCORDANCE WITH IPENZ PRACTICE NOTE 07 "DESIGN FOR SAFETY IN BUILDINGS AND OTHER STRUCTURES (JULY 2009)". IT REMAINS THE RESPONSIBILITY OF THE OWNER AND/OR OPERATOR TO ENSURE APPROPRIATE PRACTICES ARE IN PLACE TO PROTECT THE SAFETY OF THE WORKERS AND THE PUBLIC IN THE OPERATION OF THE FACILITY. THE CONTRACTOR IS TO BE AWARE OF ALL INSPECTIONS TO BE MADE BY THE ENGINEER AS A REQUIREMENT OF THE PRODUCER STATEMENT PS4 CONSTRUCTION REVIEW DOCUMENTATION. THE ENGINEER WILL REQUIRE 24 HOURS PRIOR NOTIFICATION WHEN ALL STRUCTURAL ELEMENTS ARE READY TO BE INSPECTED. LYNDHURST ARBUCKLE STORMWATER GREENSTONE LAND stratagroup DRAWN PB
CHECKED DJ LONGITUDINAL SECTION DEVELOPMENTS LTD **SUBDIVISION** CONSULTING ENGINEERS
PO BOX 758
Business HQ
1/308 Queen Street East
Hastings, New Zealand **ASBUILT** J4293 C007 F 06 876 7645 www.stratagroup.net.nz This drawing and its contents are the property of Strata Group Consulting Engineers Ltd. Any unauthorized employment or reproduction in full or part i REASON FOR ISSUE DATE BY