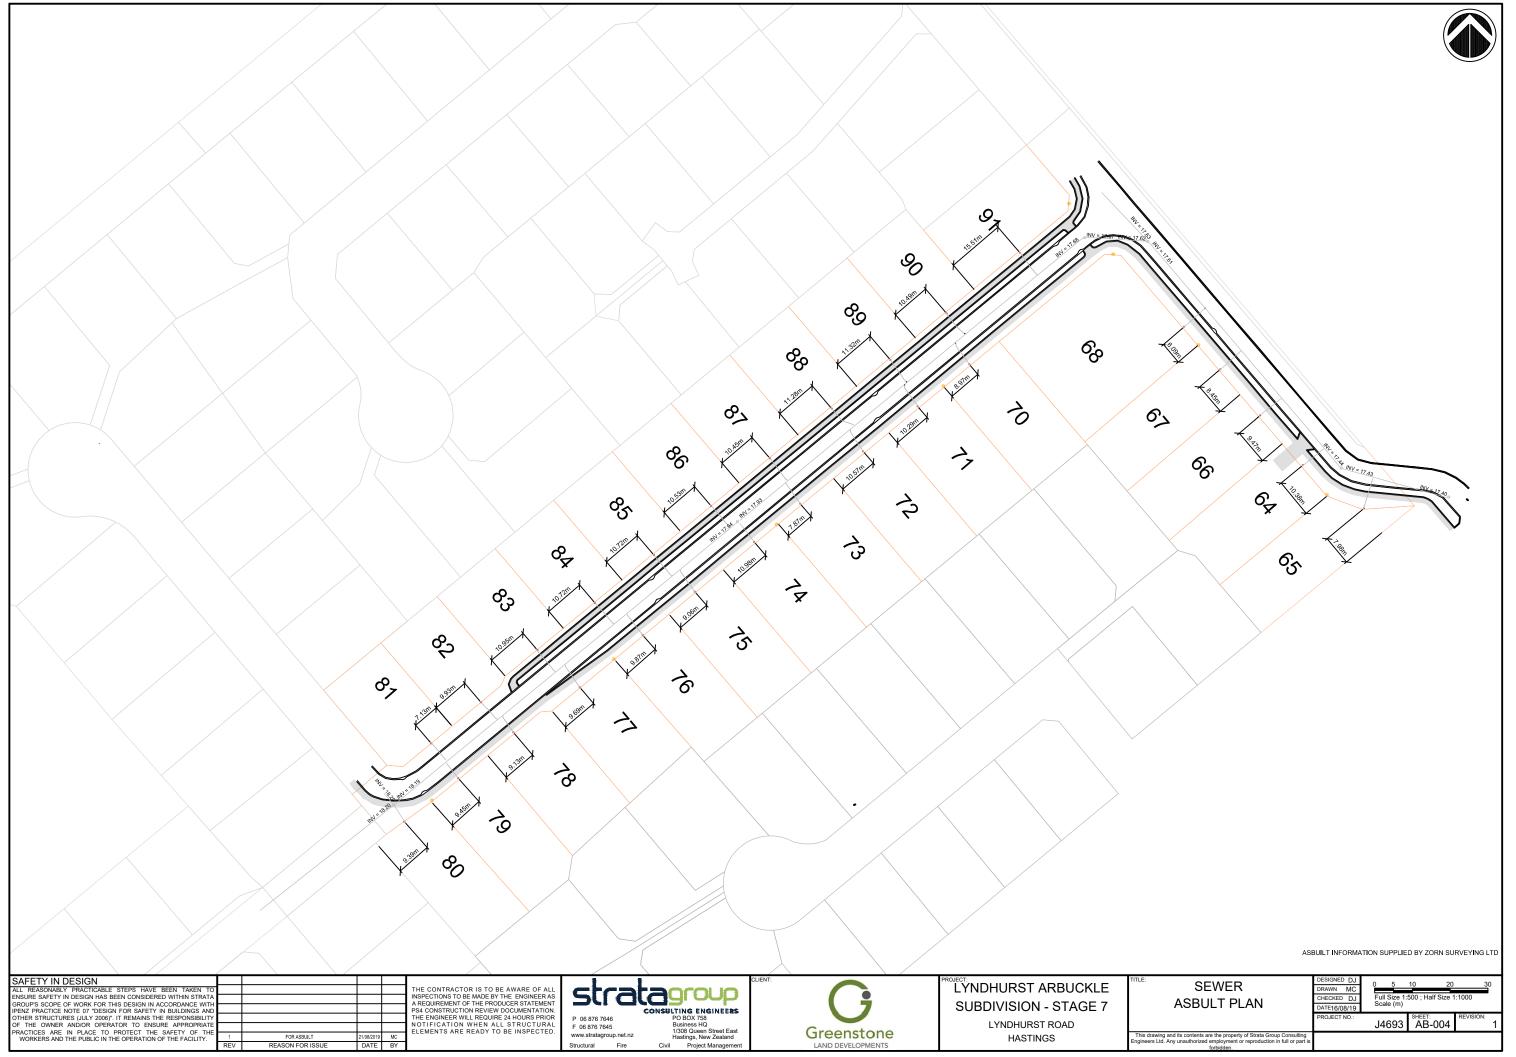

## LYNDHURST ROAD SUBDIVISION - STAGE 7

## GREENSTONE LAND DEVELOPMENT LTD PROJECT NO. J4963 FOR AS-BUILT

| DRAWING SHEE | TLIST                                   |     |
|--------------|-----------------------------------------|-----|
| SHEET NO.    | SHEET NAME                              | REV |
| AB-000       | COVER                                   |     |
| AB-001       | AS-BUILT CONTOUR PLAN                   | 1   |
| AB-002       | ROADING AND ROAD FEATURES AS-BUILT PLAN | 1   |
| AB-003       | SEWER AS-BUILT PLAN                     | 1   |
| AB-004       | STORMWATER AS-BUILT PLAN                | 1   |
| AB-005       | WATER AS-BUILT PLAN                     | 1   |
|              |                                         |     |
|              |                                         |     |