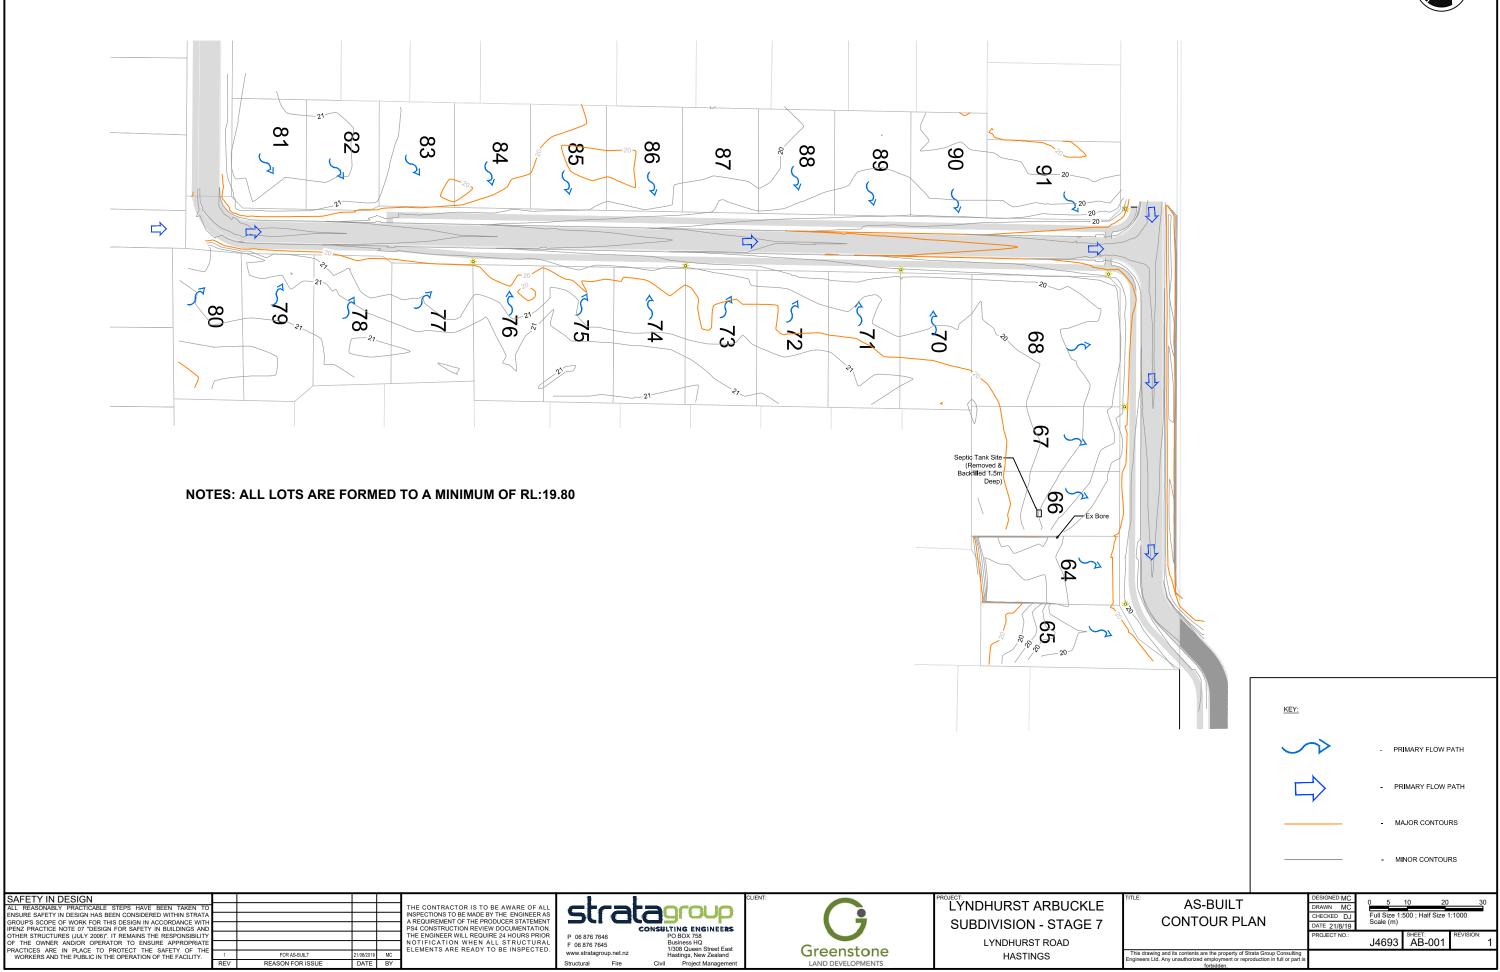

## LYNDHURST ROAD SUBDIVISION - STAGE 7

## GREENSTONE LAND DEVELOPMENT LTD PROJECT NO. J4963 FOR AS-BUILT

| DRAWING SHEE | TLIST                                   |     |
|--------------|-----------------------------------------|-----|
| SHEET NO.    | SHEET NAME                              | REV |
| AB-000       | COVER                                   |     |
| AB-001       | AS-BUILT CONTOUR PLAN                   | 1   |
| AB-002       | ROADING AND ROAD FEATURES AS-BUILT PLAN | 1   |
| AB-003       | SEWER AS-BUILT PLAN                     | 1   |
| AB-004       | STORMWATER AS-BUILT PLAN                | 1   |
| AB-005       | WATER AS-BUILT PLAN                     | 1   |
|              |                                         |     |
|              |                                         |     |