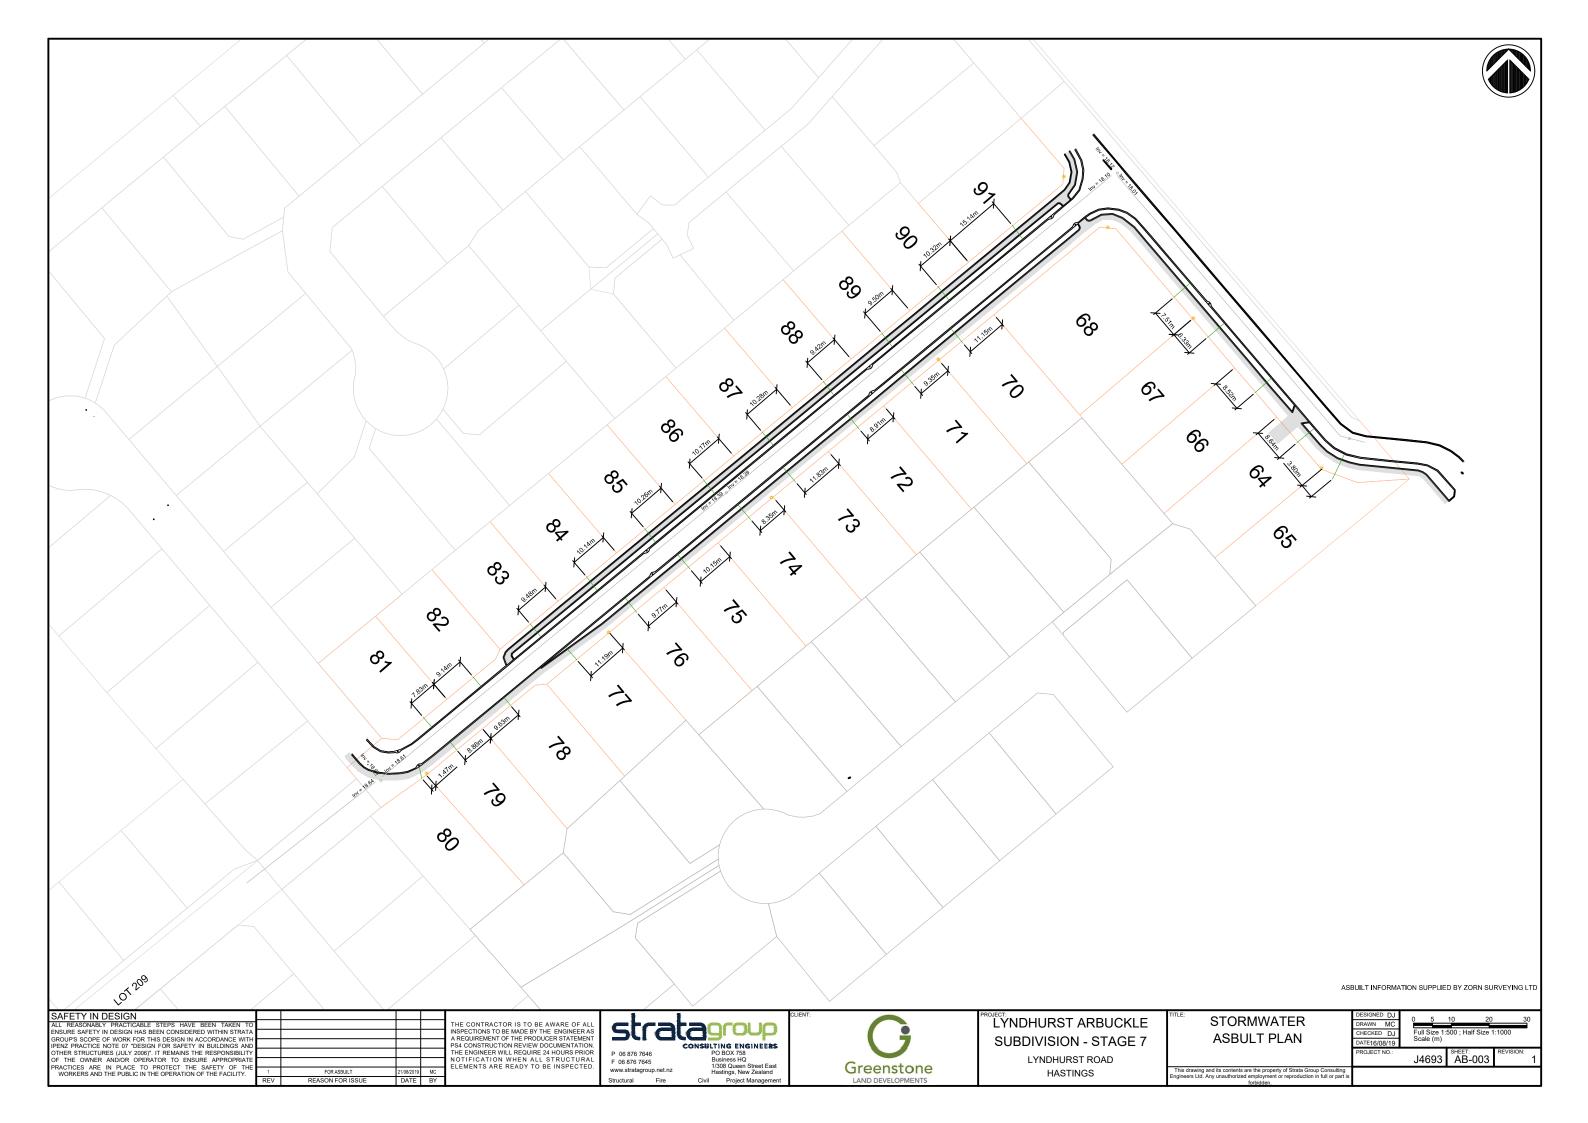

## LYNDHURST ROAD SUBDIVISION - STAGE 7

## GREENSTONE LAND DEVELOPMENT LTD PROJECT NO. J4963 FOR AS-BUILT

| DRAWING SHEE | TLIST                                   |     |
|--------------|-----------------------------------------|-----|
| SHEET NO.    | SHEET NAME                              | REV |
| AB-000       | COVER                                   |     |
| AB-001       | AS-BUILT CONTOUR PLAN                   | 1   |
| AB-002       | ROADING AND ROAD FEATURES AS-BUILT PLAN | 1   |
| AB-003       | SEWER AS-BUILT PLAN                     | 1   |
| AB-004       | STORMWATER AS-BUILT PLAN                | 1   |
| AB-005       | WATER AS-BUILT PLAN                     | 1   |
|              |                                         |     |
|              |                                         |     |