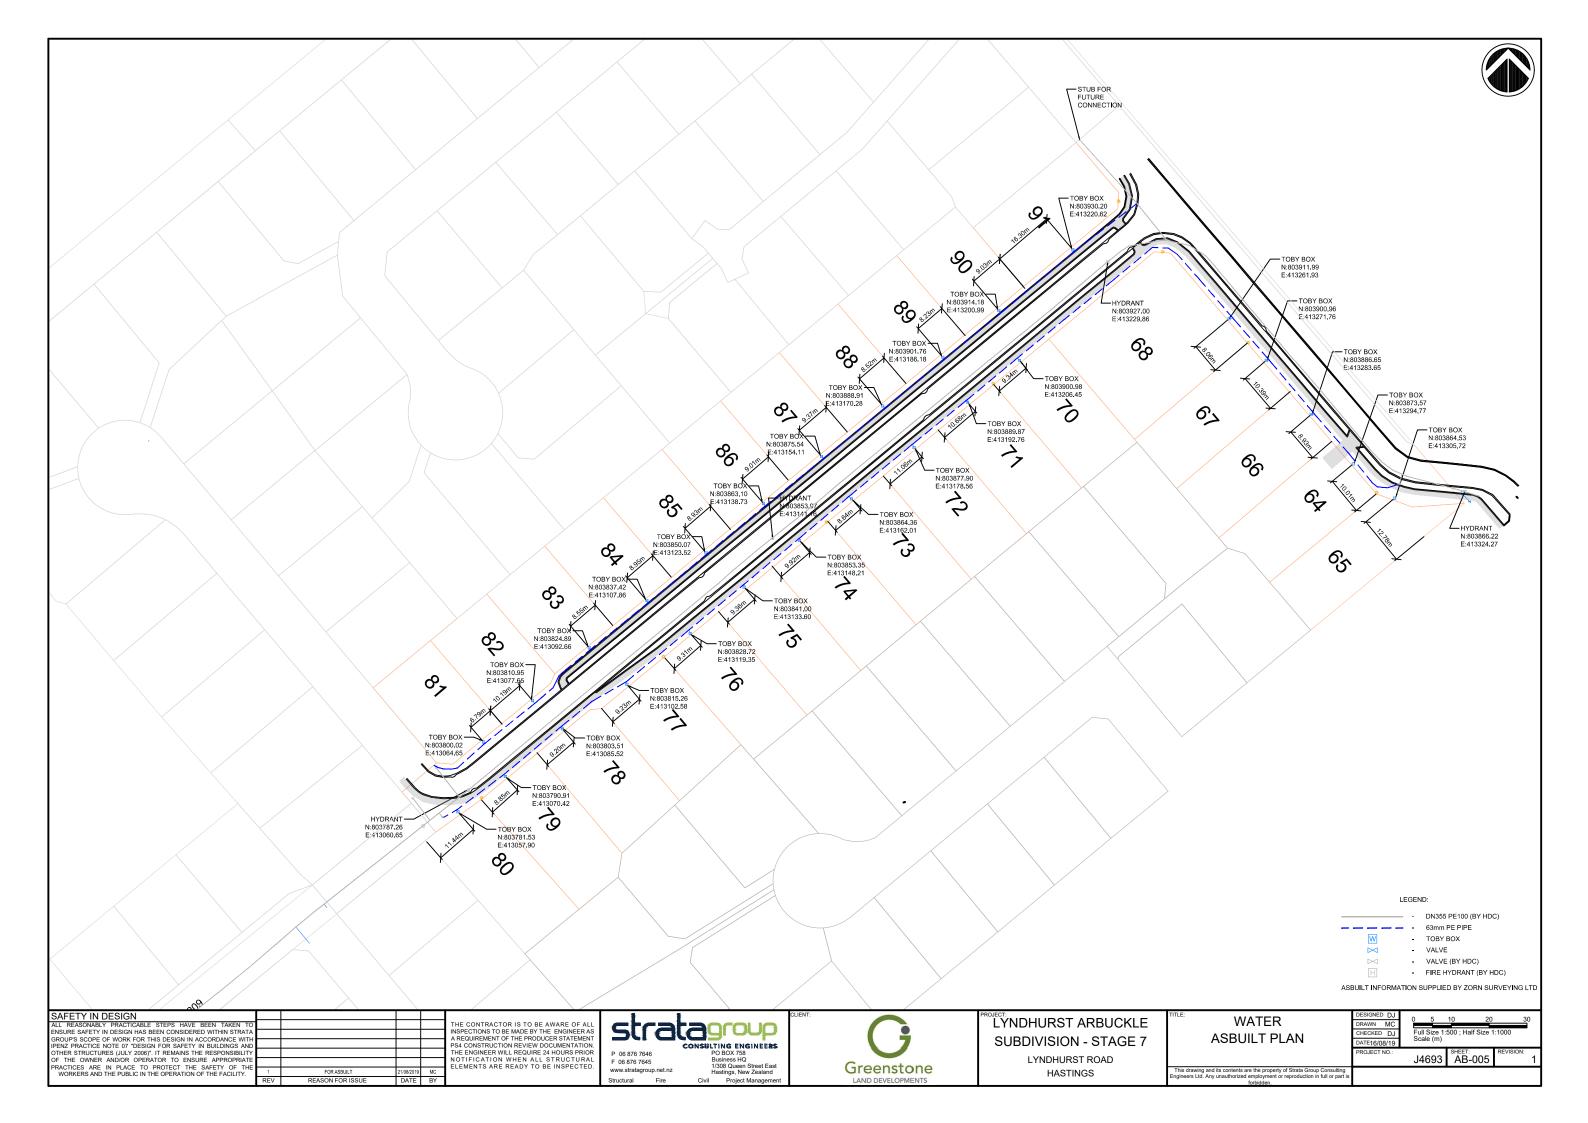

| SAFETY IN DESIGN                                                                                                       |     |                  |            |    |                                                                                      | 1                      | 1                                                | CLIENT:           |                       |
|------------------------------------------------------------------------------------------------------------------------|-----|------------------|------------|----|--------------------------------------------------------------------------------------|------------------------|--------------------------------------------------|-------------------|-----------------------|
| ALL REASONABLY PRACTICABLE STEPS HAVE BEEN TAKEN TO                                                                    |     |                  |            |    | THE CONTRACTOR IS TO BE AWARE OF ALL                                                 | ctca                   |                                                  |                   | LYNDHURST ARBUCKLE    |
| ENSURE SAFETY IN DESIGN HAS BEEN CONSIDERED WITHIN STRATA                                                              |     |                  |            |    | INSPECTIONS TO BE MADE BY THE ENGINEER AS<br>A REQUIREMENT OF THE PRODUCER STATEMENT |                        |                                                  |                   |                       |
| GROUP'S SCOPE OF WORK FOR THIS DESIGN IN ACCORDANCE WITH<br>IPENZ PRACTICE NOTE 07 "DESIGN FOR SAFETY IN BUILDINGS AND |     |                  |            |    | PS4 CONSTRUCTION REVIEW DOCUMENTATION.                                               |                        | CONSULTING ENGINEERS                             |                   | SUBDIVISION - STAGE 7 |
| OTHER STRUCTURES (JULY 2006)". IT REMAINS THE RESPONSIBILITY                                                           |     |                  |            |    | THE ENGINEER WILL REQUIRE 24 HOURS PRIOR                                             | P 06 876 7646          | PO BOX 758                                       |                   |                       |
| OF THE OWNER AND/OR OPERATOR TO ENSURE APPROPRIATE                                                                     |     |                  |            |    | NOTIFICATION WHEN ALL STRUCTURAL                                                     | F 06 876 7645          | Business HQ                                      |                   | LYNDHURST ROAD        |
| PRACTICES ARE IN PLACE TO PROTECT THE SAFETY OF THE<br>WORKERS AND THE PUBLIC IN THE OPERATION OF THE FACILITY.        | 1   | FOR ASBUILT      | 21/08/2019 | MC | ELEMENTS ARE READY TO BE INSPECTED.                                                  | www.stratagroup.net.nz | 1/308 Queen Street East<br>Hastings, New Zealand | Greenstone        | HASTINGS              |
| worklete and the tobele in the of electron of the tablett.                                                             | REV | REASON FOR ISSUE | DATE       | BY |                                                                                      | Structural Fire        | Civil Project Management                         | LAND DEVELOPMENTS | 11/01/1000            |