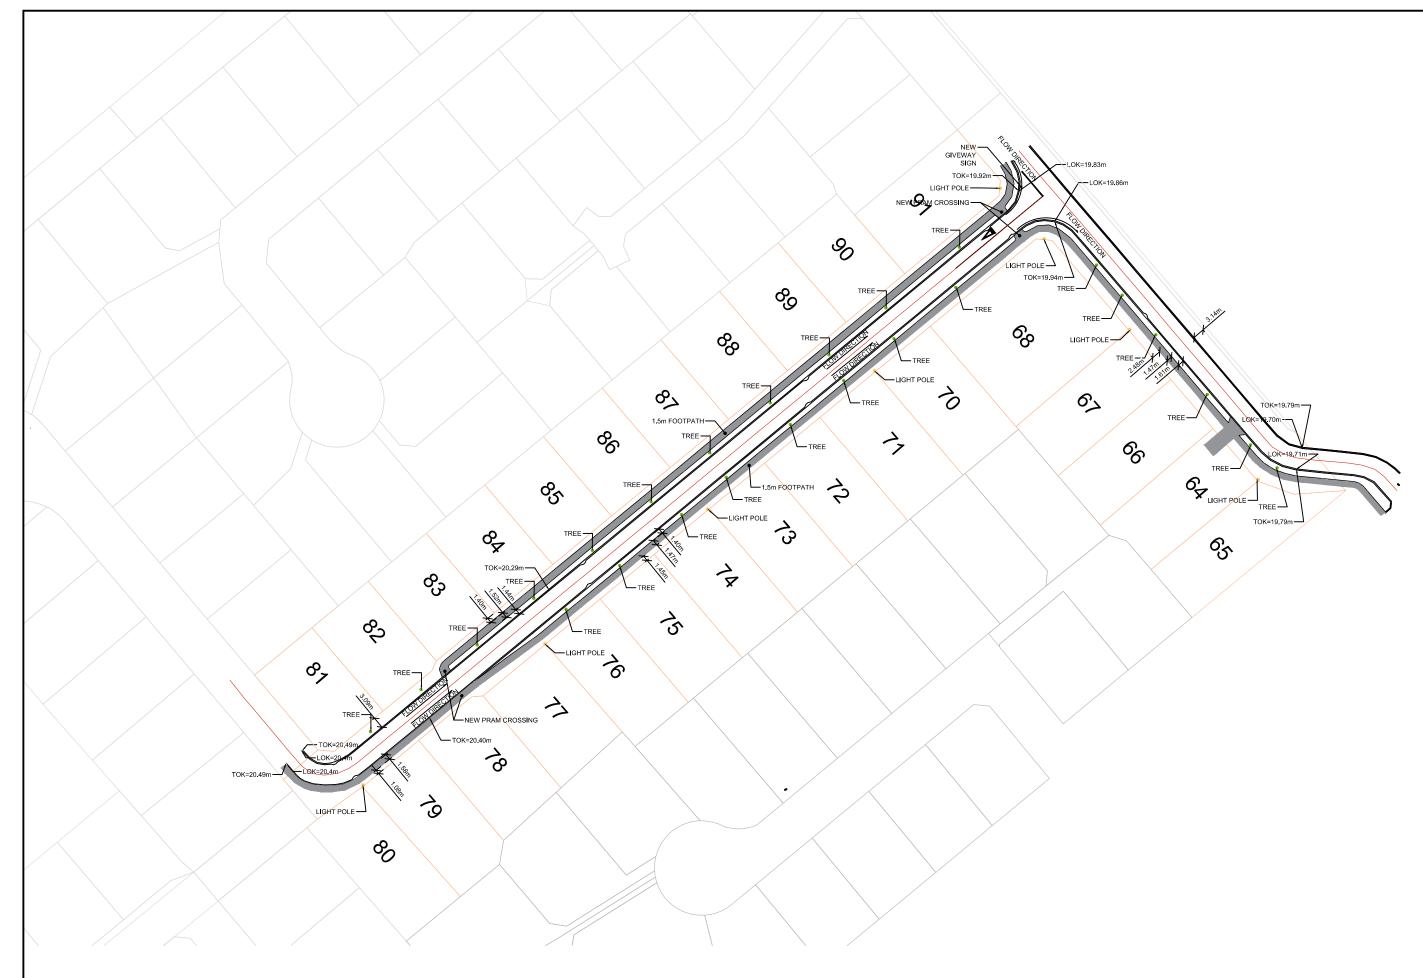

## LYNDHURST ROAD SUBDIVISION - STAGE 7

## GREENSTONE LAND DEVELOPMENT LTD PROJECT NO. J4963 FOR AS-BUILT

| DRAWING SHEE | TLIST                                   |     |
|--------------|-----------------------------------------|-----|
| SHEET NO.    | SHEET NAME                              | REV |
| AB-000       | COVER                                   |     |
| AB-001       | AS-BUILT CONTOUR PLAN                   | 1   |
| AB-002       | ROADING AND ROAD FEATURES AS-BUILT PLAN | 1   |
| AB-003       | SEWER AS-BUILT PLAN                     | 1   |
| AB-004       | STORMWATER AS-BUILT PLAN                | 1   |
| AB-005       | WATER AS-BUILT PLAN                     | 1   |
|              |                                         |     |
|              |                                         |     |

| ROADING                                                                                                                             | DESIGNED DJ<br>DRAWN MC    | 0 5                       | 10 20  | 30        |
|-------------------------------------------------------------------------------------------------------------------------------------|----------------------------|---------------------------|--------|-----------|
| ASBULT PLAN                                                                                                                         | CHECKED DJ<br>DATE16/08/19 | Full Size 1:<br>Scale (m) | 1:1000 |           |
|                                                                                                                                     | PROJECT NO .:              | J4693                     | AB-002 | REVISION: |
| g and its contents are the property of Strata Group Consulting<br>d. Any unauthorized employment or reproduction in full or part is |                            |                           |        |           |