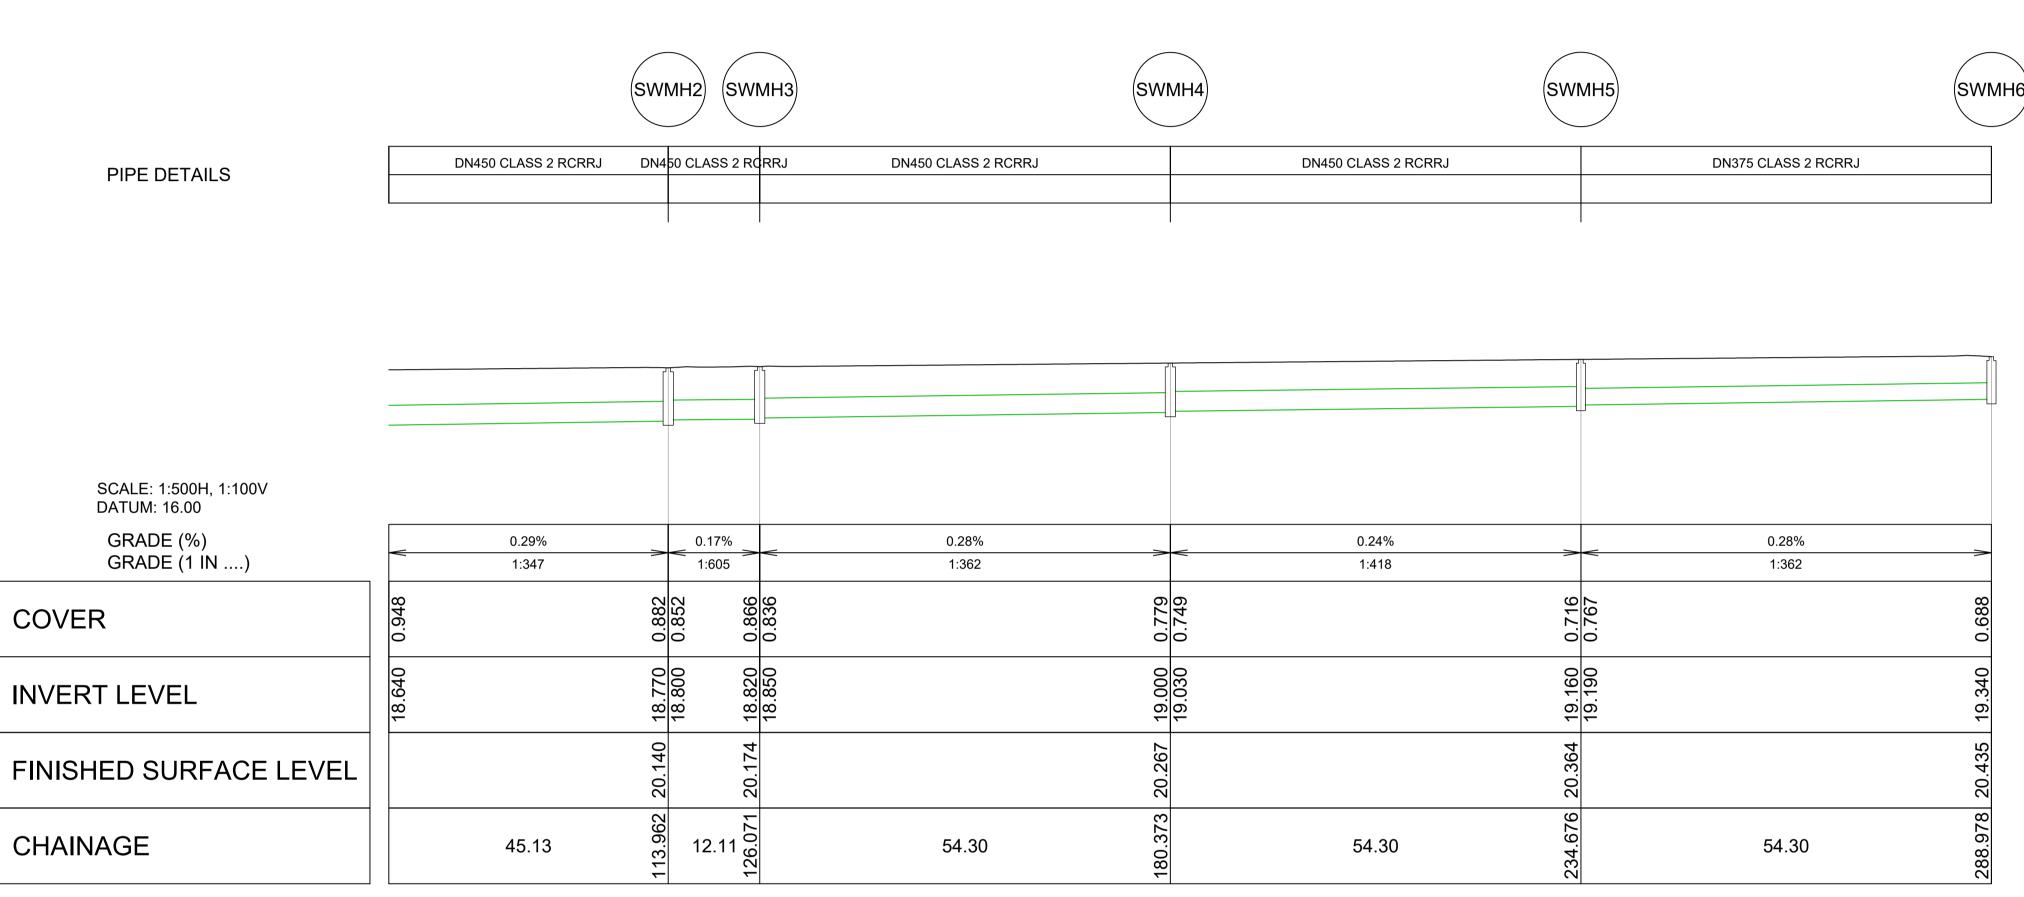

STORMWATER 12 LONG SECTION

SAFETY IN DESIGN DESIGNED MC **AS BUILT** GREENSTONE LAND LYNDHURST stratagroup DRAWN MC ALL REASONABLY PRACTICABLE STEPS HAVE BEEN TAKEN TO Full Size 1:500 ; Half Size 1:1000 THE CONTRACTOR IS TO BE AWARE OF ALL ENSURE SAFETY IN DESIGN HAS BEEN CONSIDERED WITHIN STRATA CHECKED DJ STORMWATER SUBDIVISION - STAGE 12 INSPECTIONS TO BE MADE BY THE ENGINEER AS DEVELOPMENT LTD GROUP'S SCOPE OF WORK FOR THIS DESIGN IN ACCORDANCE WITH Scale (m) DATE 9/7/19 CONSULTING ENGINEERS IPENZ PRACTICE NOTE 07 "DESIGN FOR SAFETY IN BUILDINGS AND A REQUIREMENT OF THE PRODUCER STATEMENT PROJECT NO.: REVISION: LONG SECTION C021 OTHER STRUCTURES (JULY 2006)". IT REMAINS THE RESPONSIBILITY PS4 CONSTRUCTION REVIEW DOCUMENTATION. P 06 876 7646 PO BOX 758 J4693 THE ENGINEER WILL REQUIRE 24 HOURS PRIOR Business HQ OF THE OWNER AND/OR OPERATOR TO ENSURE APPROPRIATE F 06 876 7645 1/308 Queen Street East PRACTICES ARE IN PLACE TO PROTECT THE SAFETY OF THE NOTIFICATION FOR ALL INSPECTIONS. This drawing and its contents are the property of Strata Group Consulting Engineers Ltd. Any unauthorized employment or reproduction in full or part is www.stratagroup.net.nz AS - BUILT Hastings, New Zealand 03/09/20 EM WORKERS AND THE PUBLIC IN THE OPERATION OF THE FACILITY. REASON FOR ISSUE DATE BY Structural Civil Project Management