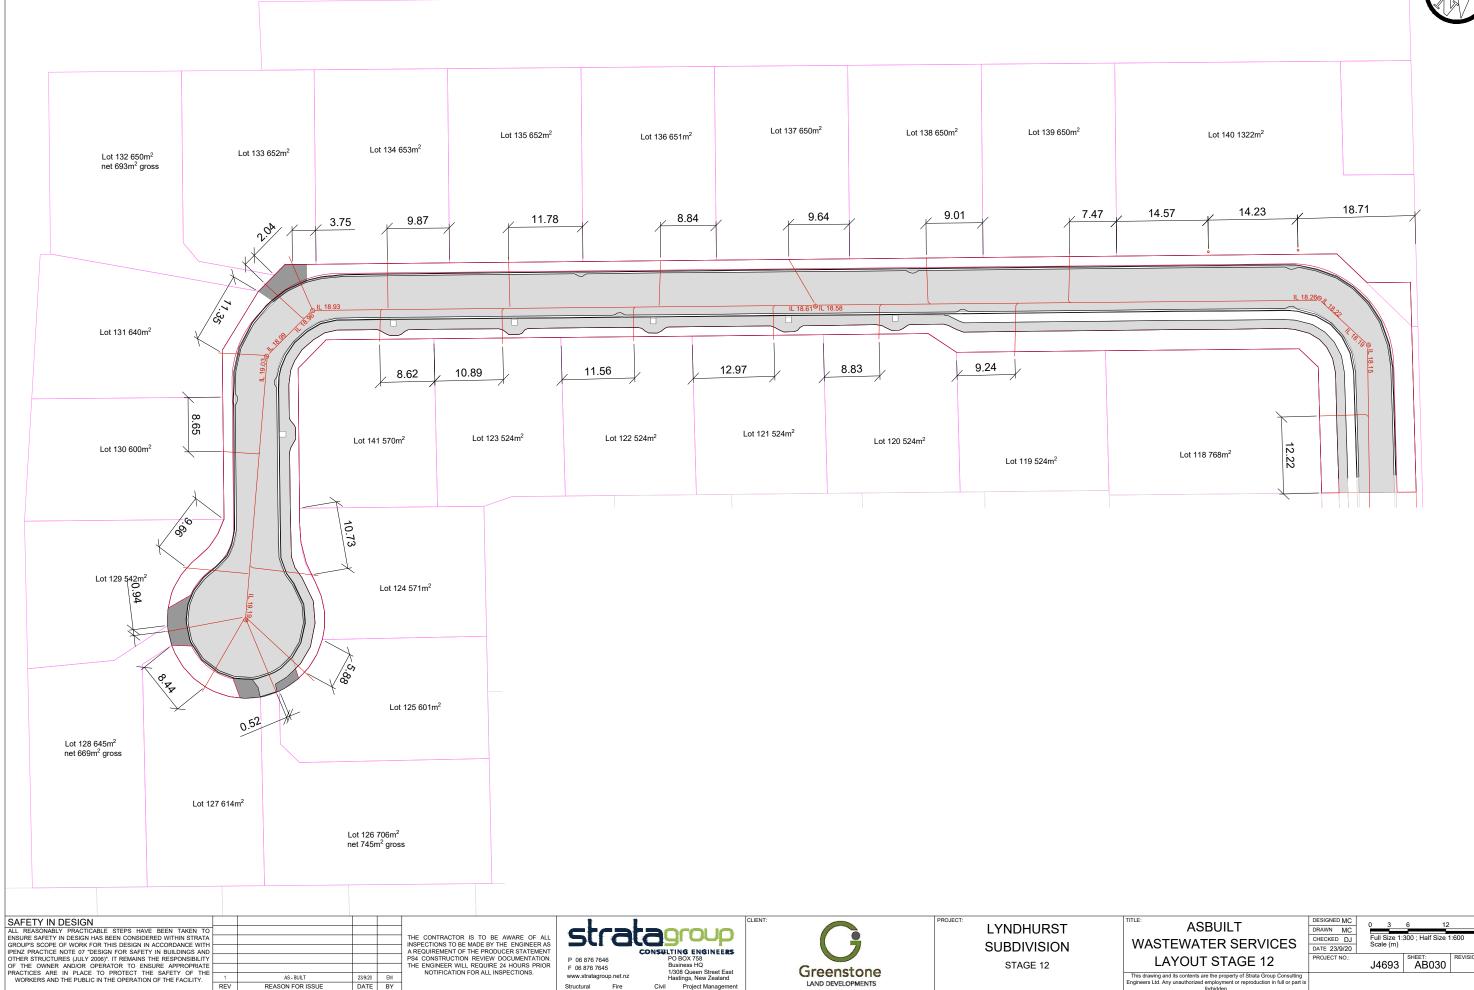

Structural

**SEWER 12 LONG SECTION** 

SAFETY IN DESIGN
ALL REASONABLY PRACTICABLE STEPS HAVE BEEN TAKEN TO DESIGNED MC **AS BUILT** GREENSTONE LAND LYNDHURST stratagroup DRAWN MC Full Size 1:500 ; Half Size 1:1000 THE CONTRACTOR IS TO BE AWARE OF ALL INSPECTIONS TO BE MADE BY THE ENGINEER AS ENSURE SAFETY IN DESIGN HAS BEEN CONSIDERED WITHIN STRATA CHECKED DJ SEWER DEVELOPMENT LTD SUBDIVISION - STAGE 12 GROUP'S SCOPE OF WORK FOR THIS DESIGN IN ACCORDANCE WITH IPENZ PRACTICE NOTE 07 "DESIGN FOR SAFETY IN BUILDINGS AND Scale (m) DATE 9/7/19 CONSULTING ENGINEERS
PO BOX 758 A REQUIREMENT OF THE PRODUCER STATEMENT PROJECT NO.: C031 REVISION: LONG SECTION PS4 CONSTRUCTION REVIEW DOCUMENTATION. OTHER STRUCTURES (JULY 2006)". IT REMAINS THE RESPONSIBILITY P 06 876 7646 J4693 Business HQ THE ENGINEER WILL REQUIRE 24 HOURS PRIOR OF THE OWNER AND/OR OPERATOR TO ENSURE APPROPRIATE F 06 876 7645 1/308 Queen Street East Hastings, New Zealand PRACTICES ARE IN PLACE TO PROTECT THE SAFETY OF THE NOTIFICATION FOR ALL INSPECTIONS. This drawing and its contents are the property of Strata Group Consulting Engineers Ltd. Any unauthorized employment or reproduction in full or part is forbidden. www.stratagroup.net.nz AS - BUILT 03/09/20 EM WORKERS AND THE PUBLIC IN THE OPERATION OF THE FACILITY. REASON FOR ISSUE DATE BY Structural Civil Project Management