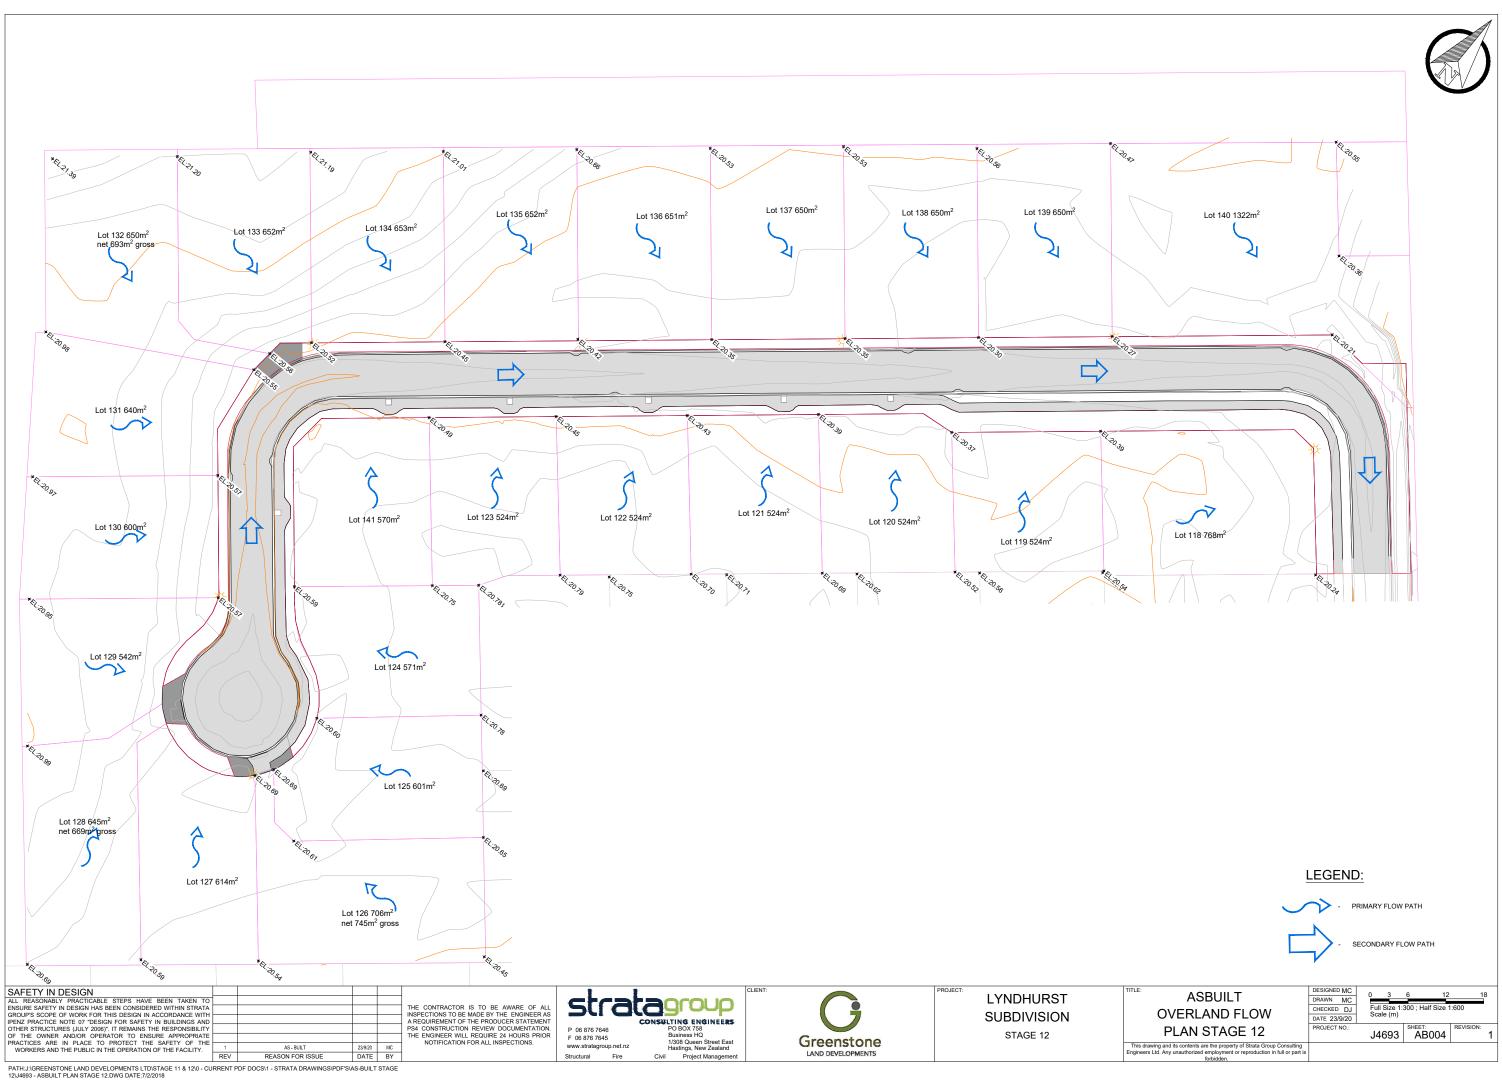

STORMWATER 12 LONG SECTION

SAFETY IN DESIGN DESIGNED MC **AS BUILT** GREENSTONE LAND LYNDHURST stratagroup DRAWN MC ALL REASONABLY PRACTICABLE STEPS HAVE BEEN TAKEN TO Full Size 1:500 ; Half Size 1:1000 THE CONTRACTOR IS TO BE AWARE OF ALL ENSURE SAFETY IN DESIGN HAS BEEN CONSIDERED WITHIN STRATA CHECKED DJ STORMWATER SUBDIVISION - STAGE 12 INSPECTIONS TO BE MADE BY THE ENGINEER AS DEVELOPMENT LTD GROUP'S SCOPE OF WORK FOR THIS DESIGN IN ACCORDANCE WITH Scale (m) DATE 9/7/19 CONSULTING ENGINEERS IPENZ PRACTICE NOTE 07 "DESIGN FOR SAFETY IN BUILDINGS AND A REQUIREMENT OF THE PRODUCER STATEMENT PROJECT NO.: REVISION: LONG SECTION C021 OTHER STRUCTURES (JULY 2006)". IT REMAINS THE RESPONSIBILITY PS4 CONSTRUCTION REVIEW DOCUMENTATION. P 06 876 7646 PO BOX 758 J4693 THE ENGINEER WILL REQUIRE 24 HOURS PRIOR Business HQ OF THE OWNER AND/OR OPERATOR TO ENSURE APPROPRIATE F 06 876 7645 1/308 Queen Street East PRACTICES ARE IN PLACE TO PROTECT THE SAFETY OF THE NOTIFICATION FOR ALL INSPECTIONS. This drawing and its contents are the property of Strata Group Consulting Engineers Ltd. Any unauthorized employment or reproduction in full or part is www.stratagroup.net.nz AS - BUILT Hastings, New Zealand 03/09/20 EM WORKERS AND THE PUBLIC IN THE OPERATION OF THE FACILITY. REASON FOR ISSUE DATE BY Structural Civil Project Management