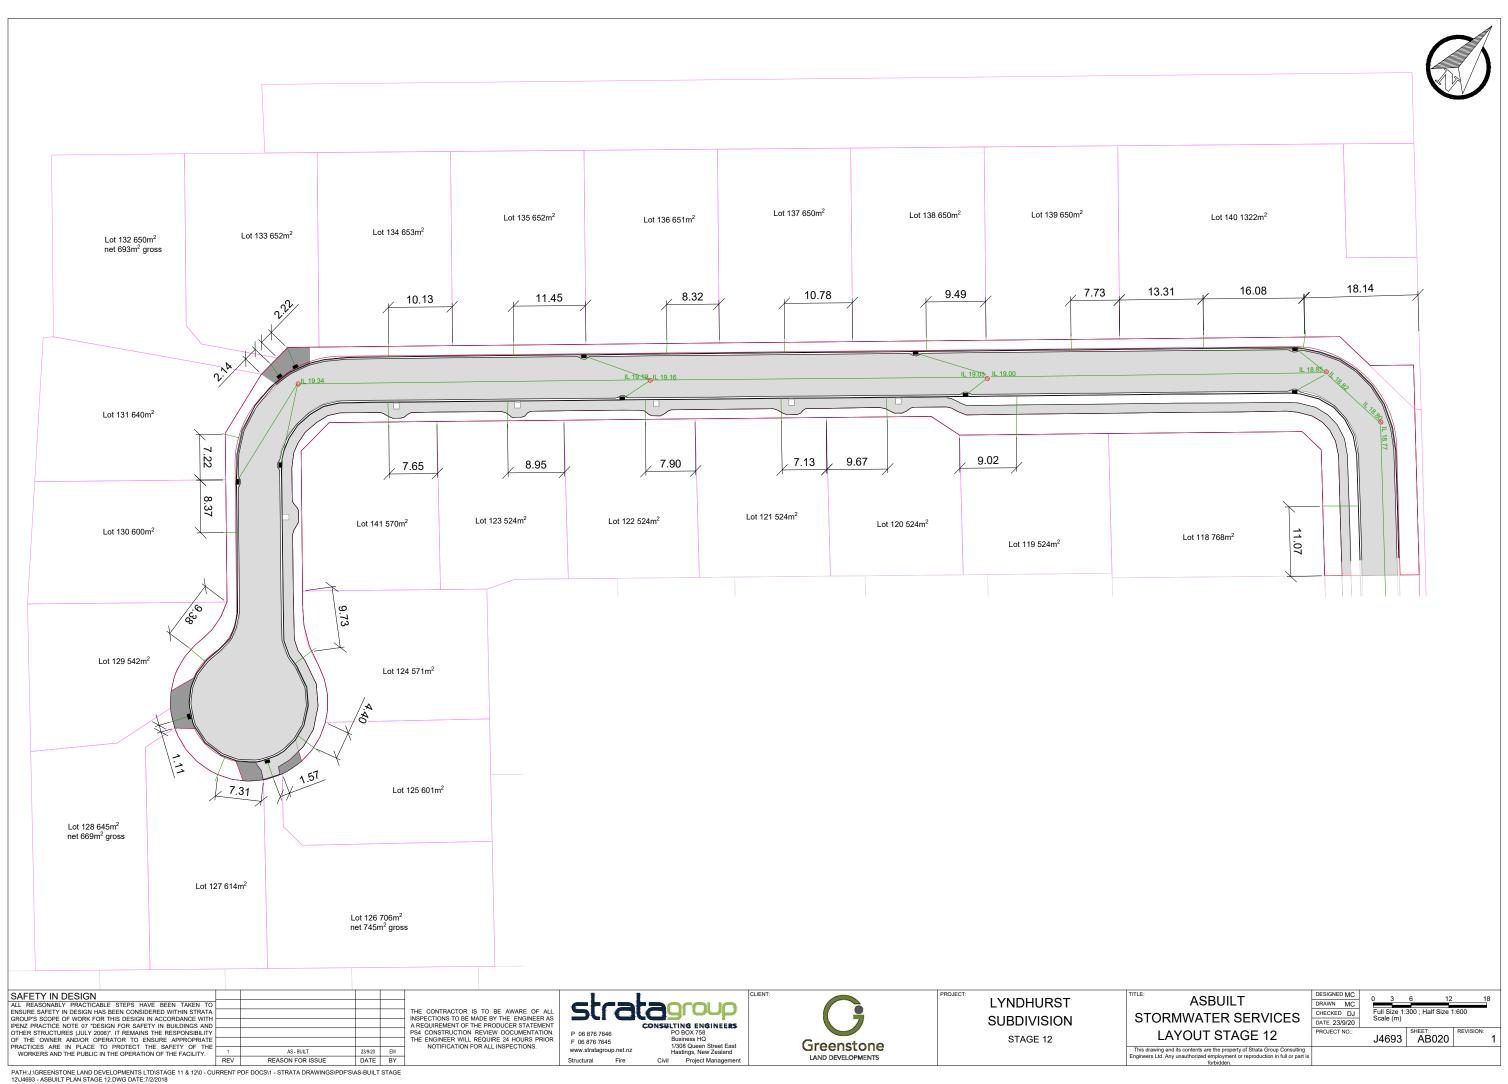

STORMWATER 12 LONG SECTION

SAFETY IN DESIGN DESIGNED MC **AS BUILT** GREENSTONE LAND LYNDHURST stratagroup DRAWN MC ALL REASONABLY PRACTICABLE STEPS HAVE BEEN TAKEN TO Full Size 1:500 ; Half Size 1:1000 THE CONTRACTOR IS TO BE AWARE OF ALL ENSURE SAFETY IN DESIGN HAS BEEN CONSIDERED WITHIN STRATA CHECKED DJ STORMWATER SUBDIVISION - STAGE 12 INSPECTIONS TO BE MADE BY THE ENGINEER AS DEVELOPMENT LTD GROUP'S SCOPE OF WORK FOR THIS DESIGN IN ACCORDANCE WITH Scale (m) DATE 9/7/19 CONSULTING ENGINEERS IPENZ PRACTICE NOTE 07 "DESIGN FOR SAFETY IN BUILDINGS AND A REQUIREMENT OF THE PRODUCER STATEMENT PROJECT NO.: REVISION: LONG SECTION C021 OTHER STRUCTURES (JULY 2006)". IT REMAINS THE RESPONSIBILITY PS4 CONSTRUCTION REVIEW DOCUMENTATION. P 06 876 7646 PO BOX 758 J4693 THE ENGINEER WILL REQUIRE 24 HOURS PRIOR Business HQ OF THE OWNER AND/OR OPERATOR TO ENSURE APPROPRIATE F 06 876 7645 1/308 Queen Street East PRACTICES ARE IN PLACE TO PROTECT THE SAFETY OF THE NOTIFICATION FOR ALL INSPECTIONS. This drawing and its contents are the property of Strata Group Consulting Engineers Ltd. Any unauthorized employment or reproduction in full or part is www.stratagroup.net.nz AS - BUILT Hastings, New Zealand 03/09/20 EM WORKERS AND THE PUBLIC IN THE OPERATION OF THE FACILITY. REASON FOR ISSUE DATE BY Structural Civil Project Management