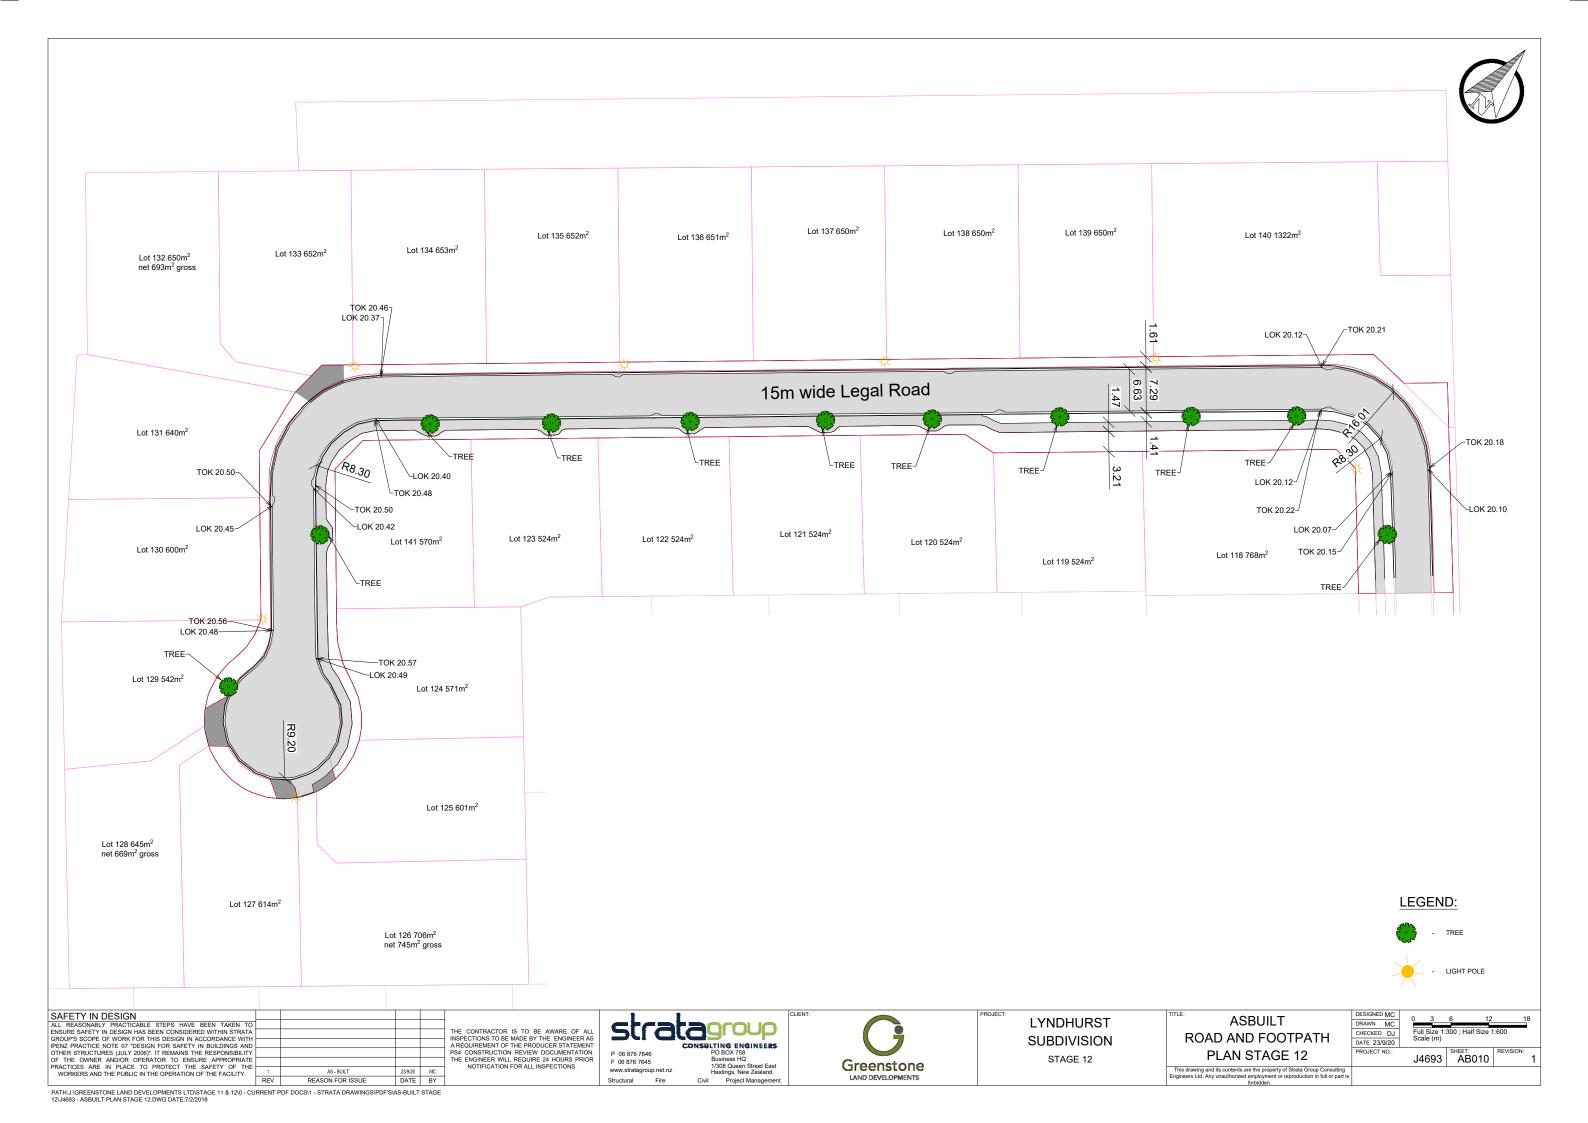

STORMWATER 12 LONG SECTION

SAFETY IN DESIGN DESIGNED MC **AS BUILT** GREENSTONE LAND LYNDHURST stratagroup DRAWN MC ALL REASONABLY PRACTICABLE STEPS HAVE BEEN TAKEN TO Full Size 1:500 ; Half Size 1:1000 THE CONTRACTOR IS TO BE AWARE OF ALL ENSURE SAFETY IN DESIGN HAS BEEN CONSIDERED WITHIN STRATA CHECKED DJ STORMWATER SUBDIVISION - STAGE 12 INSPECTIONS TO BE MADE BY THE ENGINEER AS DEVELOPMENT LTD GROUP'S SCOPE OF WORK FOR THIS DESIGN IN ACCORDANCE WITH Scale (m) DATE 9/7/19 CONSULTING ENGINEERS IPENZ PRACTICE NOTE 07 "DESIGN FOR SAFETY IN BUILDINGS AND A REQUIREMENT OF THE PRODUCER STATEMENT PROJECT NO.: REVISION: LONG SECTION C021 OTHER STRUCTURES (JULY 2006)". IT REMAINS THE RESPONSIBILITY PS4 CONSTRUCTION REVIEW DOCUMENTATION. P 06 876 7646 PO BOX 758 J4693 THE ENGINEER WILL REQUIRE 24 HOURS PRIOR Business HQ OF THE OWNER AND/OR OPERATOR TO ENSURE APPROPRIATE F 06 876 7645 1/308 Queen Street East PRACTICES ARE IN PLACE TO PROTECT THE SAFETY OF THE NOTIFICATION FOR ALL INSPECTIONS. This drawing and its contents are the property of Strata Group Consulting Engineers Ltd. Any unauthorized employment or reproduction in full or part is www.stratagroup.net.nz AS - BUILT Hastings, New Zealand 03/09/20 EM WORKERS AND THE PUBLIC IN THE OPERATION OF THE FACILITY. REASON FOR ISSUE DATE BY Structural Civil Project Management