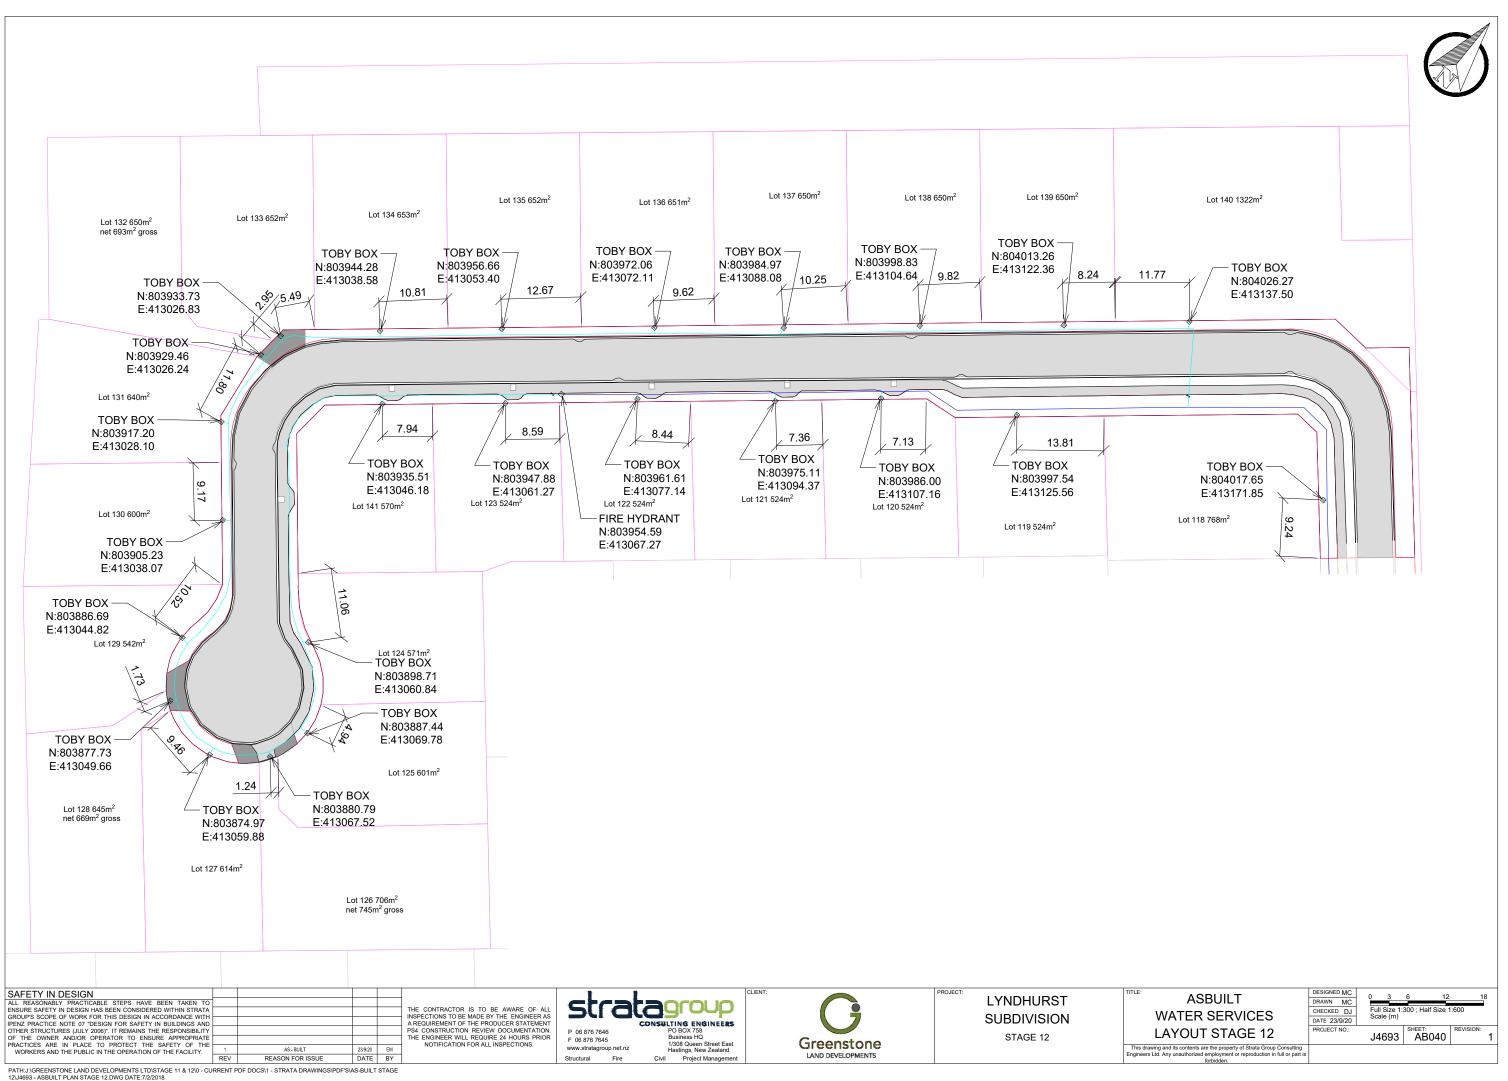

STORMWATER 12 LONG SECTION

SAFETY IN DESIGN DESIGNED MC **AS BUILT** GREENSTONE LAND LYNDHURST stratagroup DRAWN MC ALL REASONABLY PRACTICABLE STEPS HAVE BEEN TAKEN TO Full Size 1:500 ; Half Size 1:1000 THE CONTRACTOR IS TO BE AWARE OF ALL ENSURE SAFETY IN DESIGN HAS BEEN CONSIDERED WITHIN STRATA CHECKED DJ STORMWATER SUBDIVISION - STAGE 12 INSPECTIONS TO BE MADE BY THE ENGINEER AS DEVELOPMENT LTD GROUP'S SCOPE OF WORK FOR THIS DESIGN IN ACCORDANCE WITH Scale (m) DATE 9/7/19 CONSULTING ENGINEERS IPENZ PRACTICE NOTE 07 "DESIGN FOR SAFETY IN BUILDINGS AND A REQUIREMENT OF THE PRODUCER STATEMENT PROJECT NO.: REVISION: LONG SECTION C021 OTHER STRUCTURES (JULY 2006)". IT REMAINS THE RESPONSIBILITY PS4 CONSTRUCTION REVIEW DOCUMENTATION. P 06 876 7646 PO BOX 758 J4693 THE ENGINEER WILL REQUIRE 24 HOURS PRIOR Business HQ OF THE OWNER AND/OR OPERATOR TO ENSURE APPROPRIATE F 06 876 7645 1/308 Queen Street East PRACTICES ARE IN PLACE TO PROTECT THE SAFETY OF THE NOTIFICATION FOR ALL INSPECTIONS. This drawing and its contents are the property of Strata Group Consulting Engineers Ltd. Any unauthorized employment or reproduction in full or part is www.stratagroup.net.nz AS - BUILT Hastings, New Zealand 03/09/20 EM WORKERS AND THE PUBLIC IN THE OPERATION OF THE FACILITY. REASON FOR ISSUE DATE BY Structural Civil Project Management

Greenstone
LAND DEVELOPMENTS

This drawing and its contents are the property of Strata Group Consulting Engineers Ltd. Any unauthorized employment or reproduction in full or part is

REASON FOR ISSUE

DATE BY