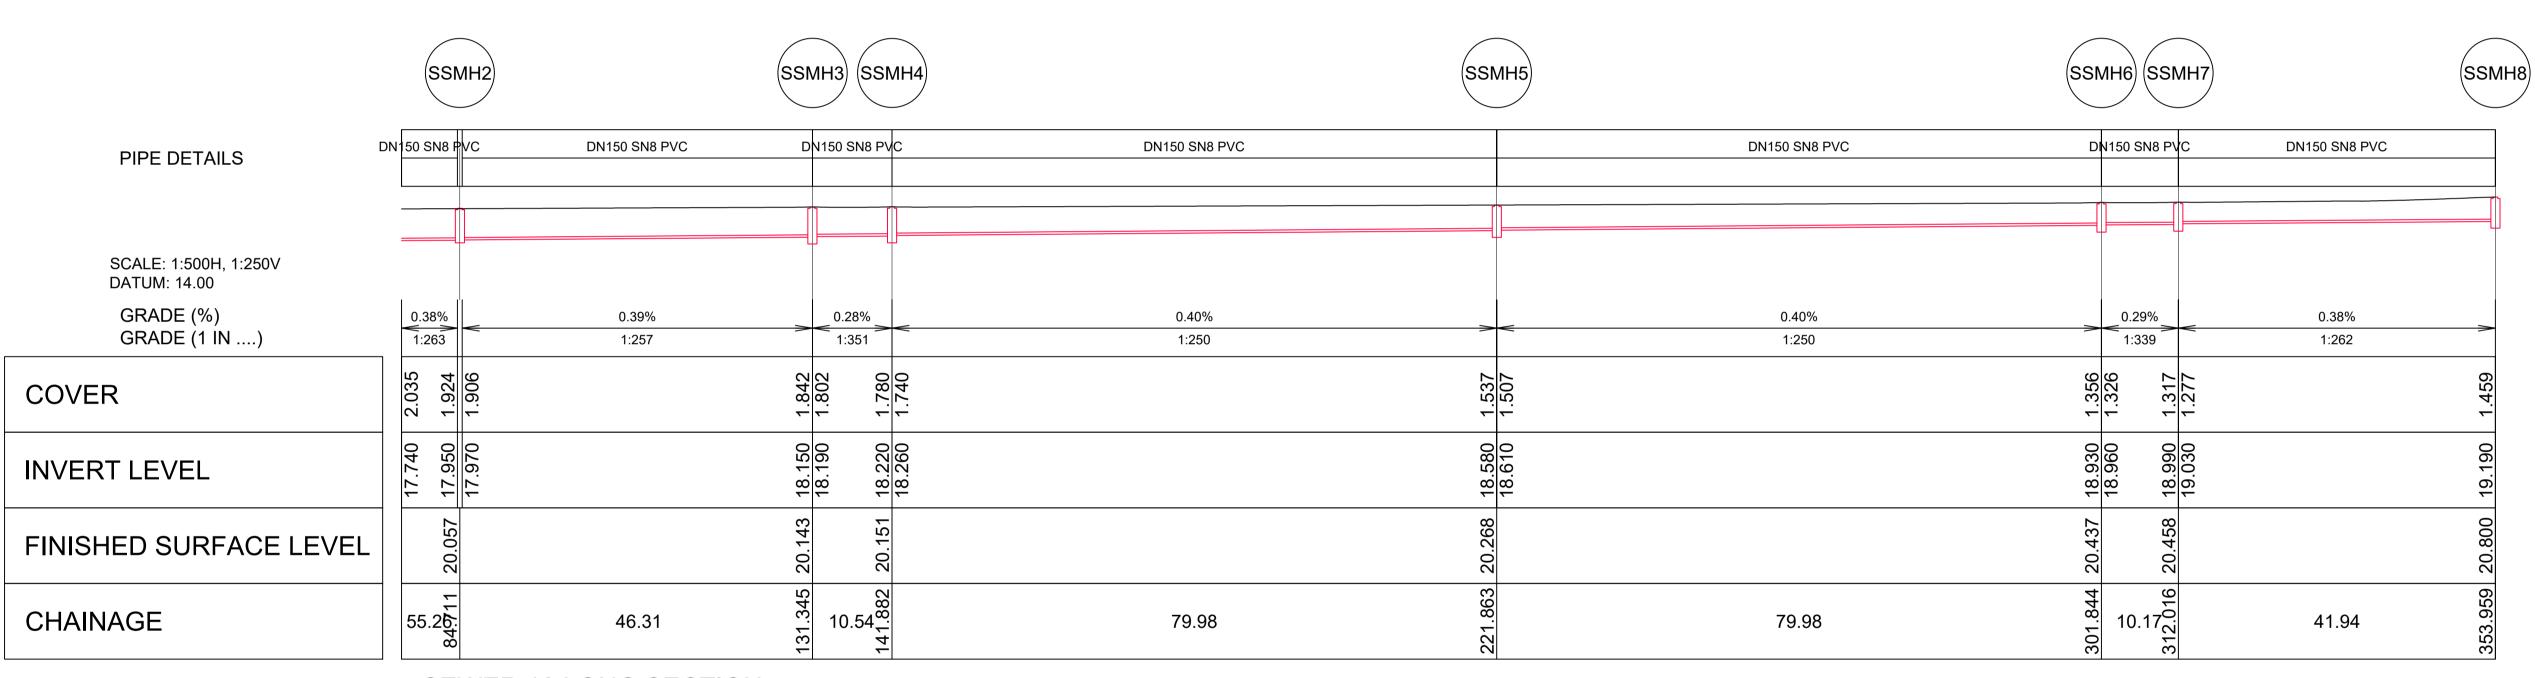

Structural

**SEWER 12 LONG SECTION** 

SAFETY IN DESIGN
ALL REASONABLY PRACTICABLE STEPS HAVE BEEN TAKEN TO DESIGNED MC **AS BUILT** GREENSTONE LAND LYNDHURST stratagroup DRAWN MC Full Size 1:500 ; Half Size 1:1000 THE CONTRACTOR IS TO BE AWARE OF ALL INSPECTIONS TO BE MADE BY THE ENGINEER AS ENSURE SAFETY IN DESIGN HAS BEEN CONSIDERED WITHIN STRATA CHECKED DJ SEWER DEVELOPMENT LTD SUBDIVISION - STAGE 12 GROUP'S SCOPE OF WORK FOR THIS DESIGN IN ACCORDANCE WITH IPENZ PRACTICE NOTE 07 "DESIGN FOR SAFETY IN BUILDINGS AND Scale (m) DATE 9/7/19 CONSULTING ENGINEERS
PO BOX 758 A REQUIREMENT OF THE PRODUCER STATEMENT PROJECT NO.: C031 REVISION: LONG SECTION PS4 CONSTRUCTION REVIEW DOCUMENTATION. OTHER STRUCTURES (JULY 2006)". IT REMAINS THE RESPONSIBILITY P 06 876 7646 J4693 Business HQ THE ENGINEER WILL REQUIRE 24 HOURS PRIOR OF THE OWNER AND/OR OPERATOR TO ENSURE APPROPRIATE F 06 876 7645 1/308 Queen Street East Hastings, New Zealand PRACTICES ARE IN PLACE TO PROTECT THE SAFETY OF THE NOTIFICATION FOR ALL INSPECTIONS. This drawing and its contents are the property of Strata Group Consulting Engineers Ltd. Any unauthorized employment or reproduction in full or part is forbidden. www.stratagroup.net.nz AS - BUILT 03/09/20 EM WORKERS AND THE PUBLIC IN THE OPERATION OF THE FACILITY. REASON FOR ISSUE DATE BY Structural Civil Project Management